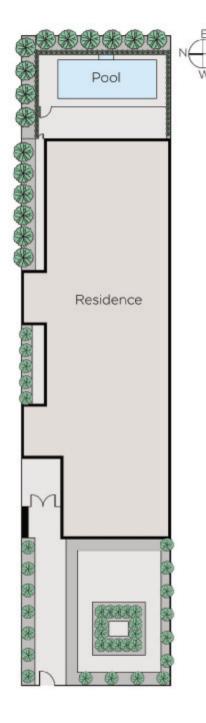

## An Elite Lifestyle

Bathed in Northern light, this stunning brand new Nicholas Day designed town residence complete with private lift is superbly located in one of Toorak's finest tree lined positions. Comprising of secure entry foyer, grand formal sitting room, separate formal dining, marble kitchen and scullery, spacious open plan living with gas open fire place opening to a fabulous landscaped courtyard with plunge pool. 3 beautiful bedrooms (all with ensuites) and an additional rumpus room/den.