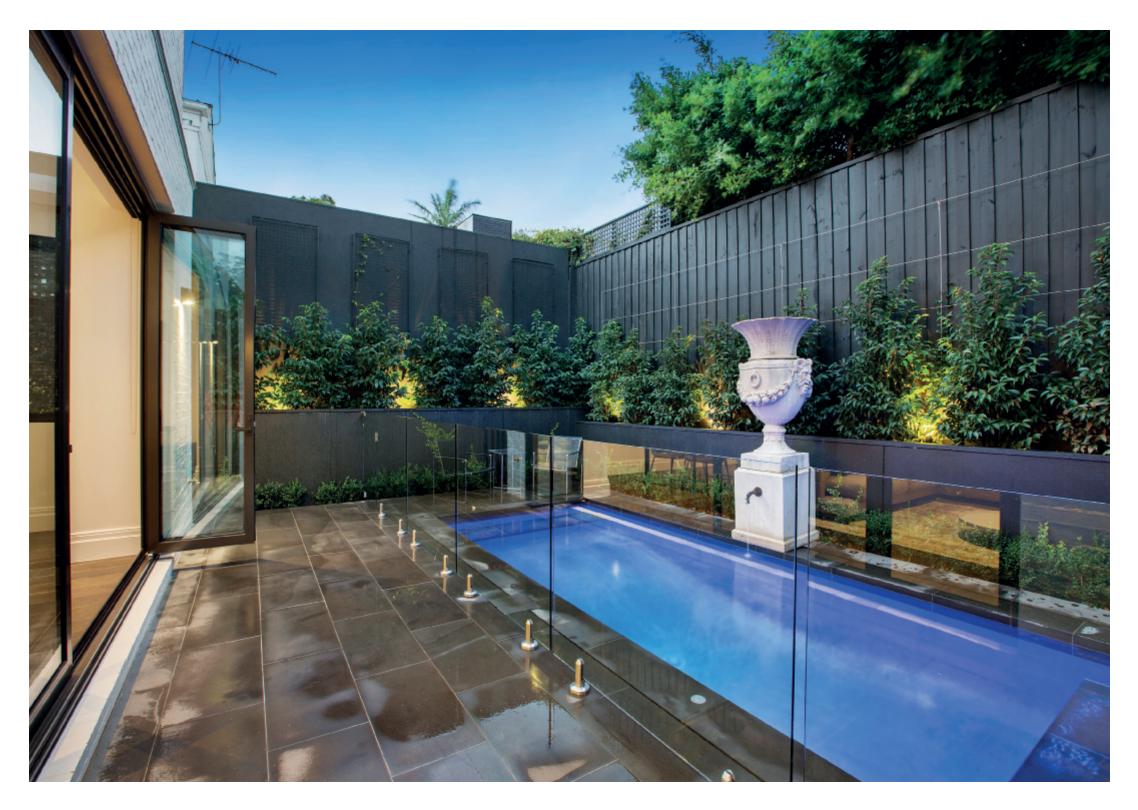

## An Elite Lifestyle

Bathed in Northern light, this stunning brand new Nicholas Day designed town residence complete with private lift is superbly located in one of Toorak's finest tree lined positions. Comprising of secure entry foyer, grand formal sitting room, separate formal dining, marble kitchen and scullery, spacious open plan living with gas open fire place opening to a fabulous landscaped courtyard with plunge pool. 3 beautiful bedrooms (all with ensuites) and an additional rumpus room/den.

Features: Heating/Cooling, wide oak floorboards, private basement garaging for three cars, cellar, utility room, storage, 3.3m ceilings and security.

9lisbuoycourt-toorak.com

3 🚍 3.5 🖤 3 🚔

Expressions of Interest Close Tuesday 6th June at 5pm Marcus Chiminello 0411 411 271 Nicole French 0417 571 505