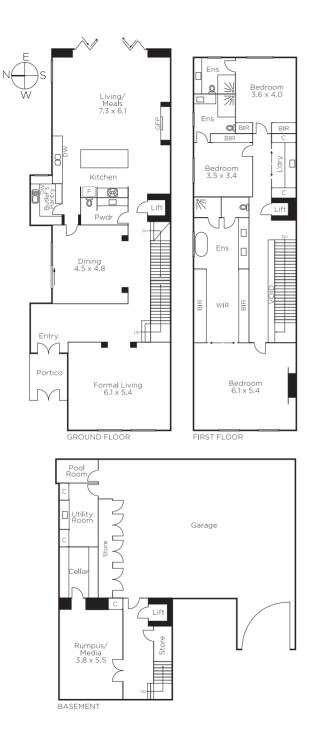

## An Elite Lifestyle

Bathed in Northern light, this stunning brand new Nicholas Day designed town residence complete with private lift is superbly located in one of Toorak's finest tree lined positions. Comprising of secure entry foyer, grand formal sitting room, separate formal dining, marble kitchen and scullery, spacious open plan living with gas open fire place opening to a fabulous landscaped courtyard with plunge pool. 3 beautiful bedrooms (all with ensuites) and an additional rumpus room/den.

Features: Heating/Cooling, wide oak floorboards, private basement garaging for three cars, cellar, utility room, storage, 3.3m ceilings and security.

9lisbuoycourt-toorak.com

3 🚍 3.5 🖤 3 🚔

Expressions of Interest Close Tuesday 6th June at 5pm Marcus Chiminello 0411 411 271 Nicole French 0417 571 505