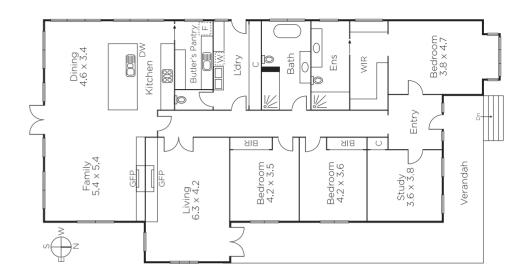

## Consummate Classic, Contemporary Class

A flawless interpretation of both classic and contemporary beauty, this stunning home offers sensational single-level living in a family-ideal grove enveloped by Kate Campbell Res and Hyde Park. Meticulously constructed 5 years ago, the 3/4 bedroom/2 bathroom layout is exceptional down to the final detail with solar panels, water bladders, study/4th bedroom, huge lounge, entertainer's Euro kitchen/butler's pantry, substantial living/dining areas overlooking travertine terraces and private night-lit gardens.