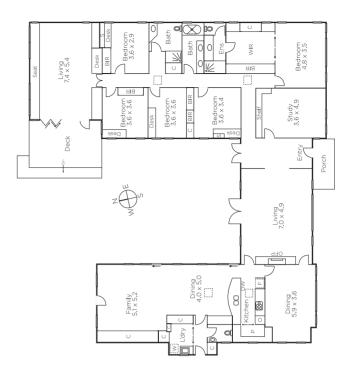

## Prime Opportunity in Prized Location

Magnificently nestled within a spectacular 1485sqm approx. north-facing garden in Malvern's premier avenue, this distinctive single level c1930's residence delivers immediate family appeal while also offering scope to renovate or as an outstanding new home site (STCA). Timber floors flow through the wide hall to a study, formal dining, sitting room, gourmet kitchen and living/dining room opening to the garden and pool. The accommodation wing comprises a main bedroom with walk in robe and ensuite, four additional bedrooms (robes), two bathrooms and a huge retreat. Includes powder-room, laundry and auto gates.