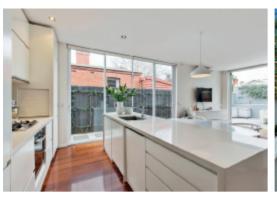

## Sleek Style, Superb Location

Stunning contemporary single level Edwardian residence delivers an irresistible blend of period elegance, designer style & a coveted location near Hawksburn Village, High St. Orrong Park, schools and every transport option. The arched hallway featuring high ceilings and wide Grey Oak floors leads to an expansive living/dining room with a streamlined Miele kitchen opening through bi-fold doors to a private entertainers courtyard. The 2 double bedrooms (built in robes) are accompanied by a designer ensuite/bathroom. Includes plantation shutters, huge attic storage, air-conditioning and audio-wiring.