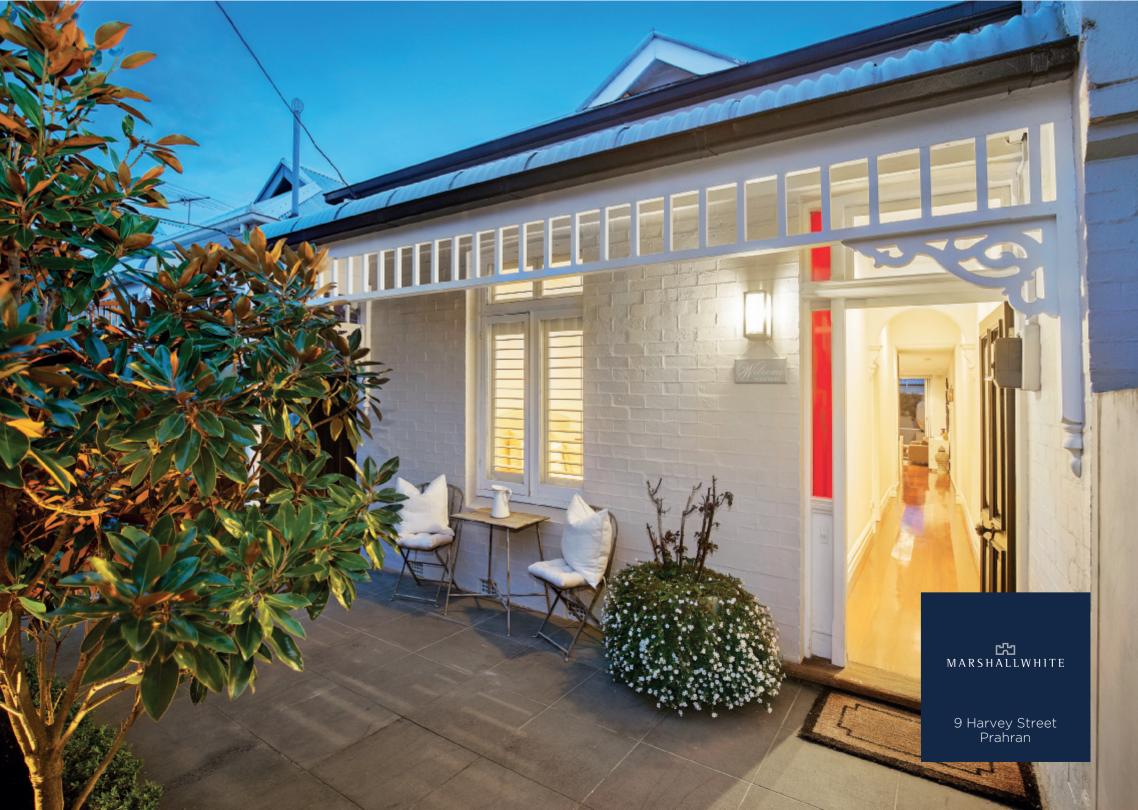

## Sleek Style, Superb Location

Stunning contemporary single level Edwardian residence delivers an irresistible blend of period elegance, designer style & a coveted location near Hawksburn Village, High St. Orrong Park, schools and every transport option. The arched hallway featuring high ceilings and wide Grey Oak floors leads to an expansive living/dining room with a streamlined Miele kitchen opening through bi-fold doors to a private entertainers courtyard. The 2 double bedrooms (built in robes) are accompanied by a designer ensuite/bathroom. Includes plantation shutters, huge attic storage, air-conditioning and audio-wiring.