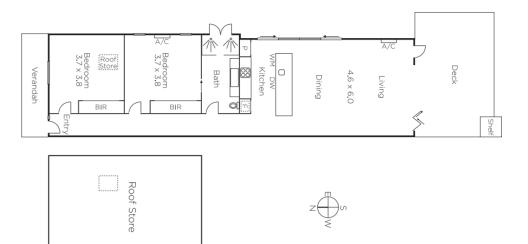

## Sleek Style, Superb Location

Stunning contemporary single level Edwardian residence delivers an irresistible blend of period elegance, designer style & a coveted location near Hawksburn Village, High St. Orrong Park, schools and every transport option. The arched hallway featuring high ceilings and wide Grey Oak floors leads to an expansive living/dining room with a streamlined Miele kitchen opening through bi-fold doors to a private entertainers courtyard. The 2 double bedrooms (built in robes) are accompanied by a designer ensuite/bathroom. Includes plantation shutters, huge attic storage, air-conditioning and audio-wiring.