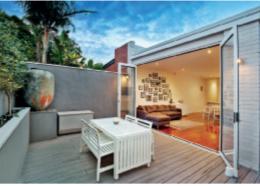

## Sleek Style, Superb Location

Stunning contemporary single level Edwardian residence delivers an irresistible blend of period elegance, designer style & a coveted location near Hawksburn Village, High St. Orrong Park, schools and every transport option. The arched hallway featuring high ceilings and wide Grey Oak floors leads to an expansive living/dining room with a streamlined Miele kitchen opening through bi-fold doors to a private entertainers courtyard. The 2 double bedrooms (built in robes) are accompanied by a designer ensuite/bathroom. Includes plantation shutters, huge attic storage, air-conditioning and audio-wiring.