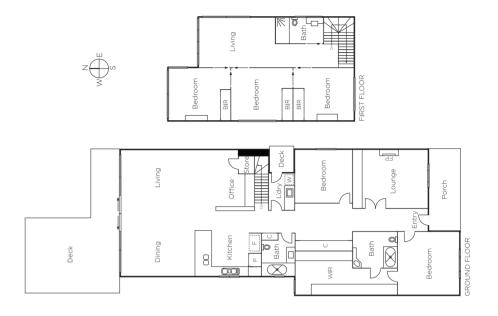

## Classic Victorian with Sunny Entertaining Spaces

This classic Victorian residence features a Baltic Pine double arched hallway flowing to a light-filled family living and entertaining area with its preferred northern rear aspect overlooking a wide sun-drenched deck and deep, leafy garden with solar heated pool. The zoned accommodation over 2-levels delivers a formal sitting room with OFP, 5-bedrooms, two downstairs, main with WIR/ensuite, two pristine family bathrooms, upstairs retreat and a separate laundry. Plus an expansive family room with study alcove incorporating a sleek S/S kitchen with a prestige Ilve stove and Miele dishwasher.