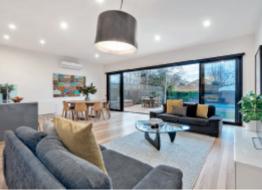

## Classic Victorian with Sunny Entertaining Spaces

This classic Victorian residence features a Baltic Pine double arched hallway flowing to a light-filled family living and entertaining area with its preferred northern rear aspect overlooking a wide sun-drenched deck and deep, leafy garden with solar heated pool. The zoned accommodation over 2-levels delivers a formal sitting room with OFP, 5-bedrooms, two downstairs, main with WIR/ensuite, two pristine family bathrooms, upstairs retreat and a separate laundry. Plus an expansive family room with study alcove incorporating a sleek S/S kitchen with a prestige Ilve stove and Miele dishwasher.