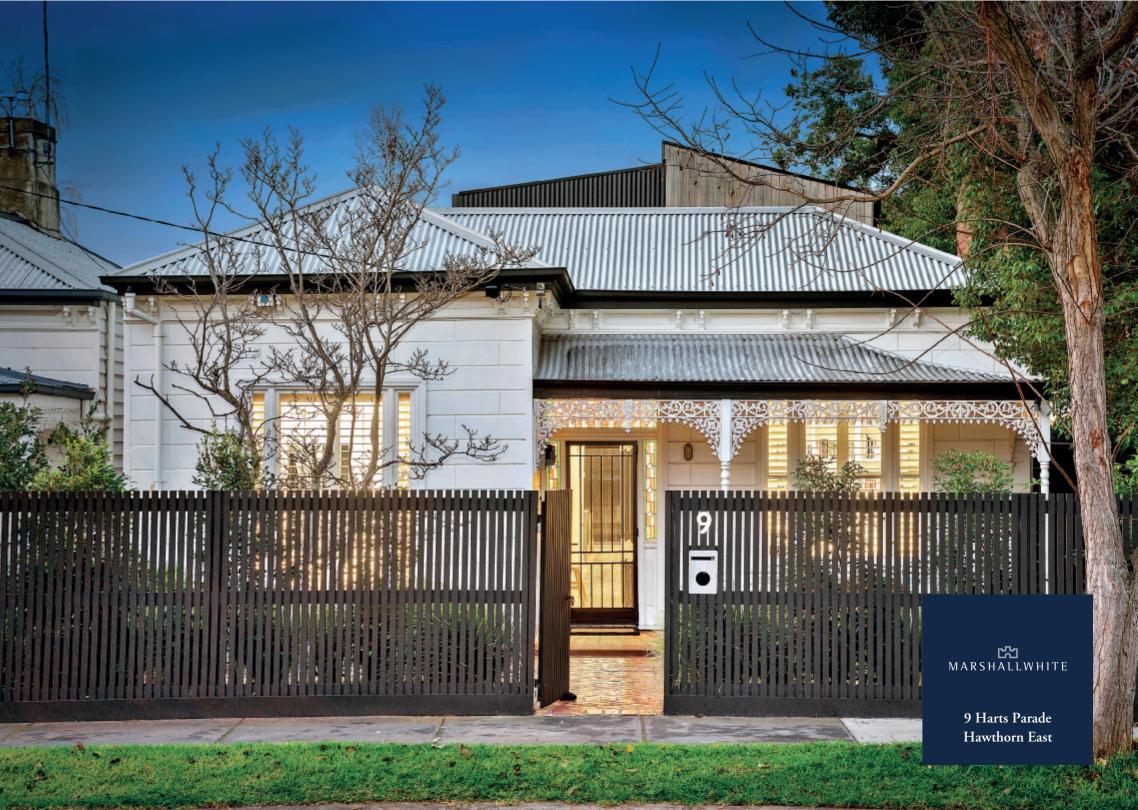

## Classic Victorian with Sunny Entertaining Spaces

This classic Victorian residence features a Baltic Pine double arched hallway flowing to a light-filled family living and entertaining area with its preferred northern rear aspect overlooking a wide sun-drenched deck and deep, leafy garden with solar heated pool. The zoned accommodation over 2-levels delivers a formal sitting room with OFP, 5-bedrooms, two downstairs, main with WIR/ensuite, two pristine family bathrooms, upstairs retreat and a separate laundry. Plus an expansive family room with study alcove incorporating a sleek S/S kitchen with a prestige Ilve stove and Miele dishwasher.