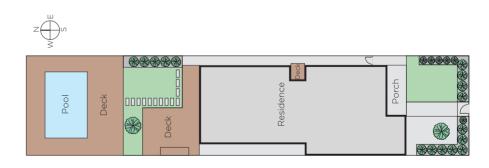

## Classic Victorian with Sunny Entertaining Spaces

This classic Victorian residence features a Baltic Pine double arched hallway flowing to a light-filled family living and entertaining area with its preferred northern rear aspect overlooking a wide sun-drenched deck and deep, leafy garden with solar heated pool. The zoned accommodation over 2-levels delivers a formal sitting room with OFP, 5-bedrooms, two downstairs, main with WIR/ensuite, two pristine family bathrooms, upstairs retreat and a separate laundry. Plus an expansive family room with study alcove incorporating a sleek S/S kitchen with a prestige Ilve stove and Miele dishwasher.