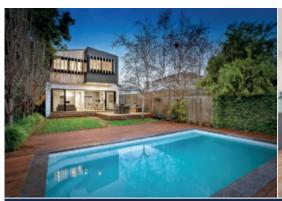

## Classic Victorian with Sunny Entertaining Spaces

This classic Victorian residence features a Baltic Pine double arched hallway flowing to a light-filled family living and entertaining area with its preferred northern rear aspect overlooking a wide sun-drenched deck and deep, leafy garden with solar heated pool. The zoned accommodation over 2-levels delivers a formal sitting room with OFP, 5-bedrooms, two downstairs, main with WIR/ensuite, two pristine family bathrooms, upstairs retreat and a separate laundry. Plus an expansive family room with study alcove incorporating a sleek S/S kitchen with a prestige Ilve stove and Miele dishwasher.