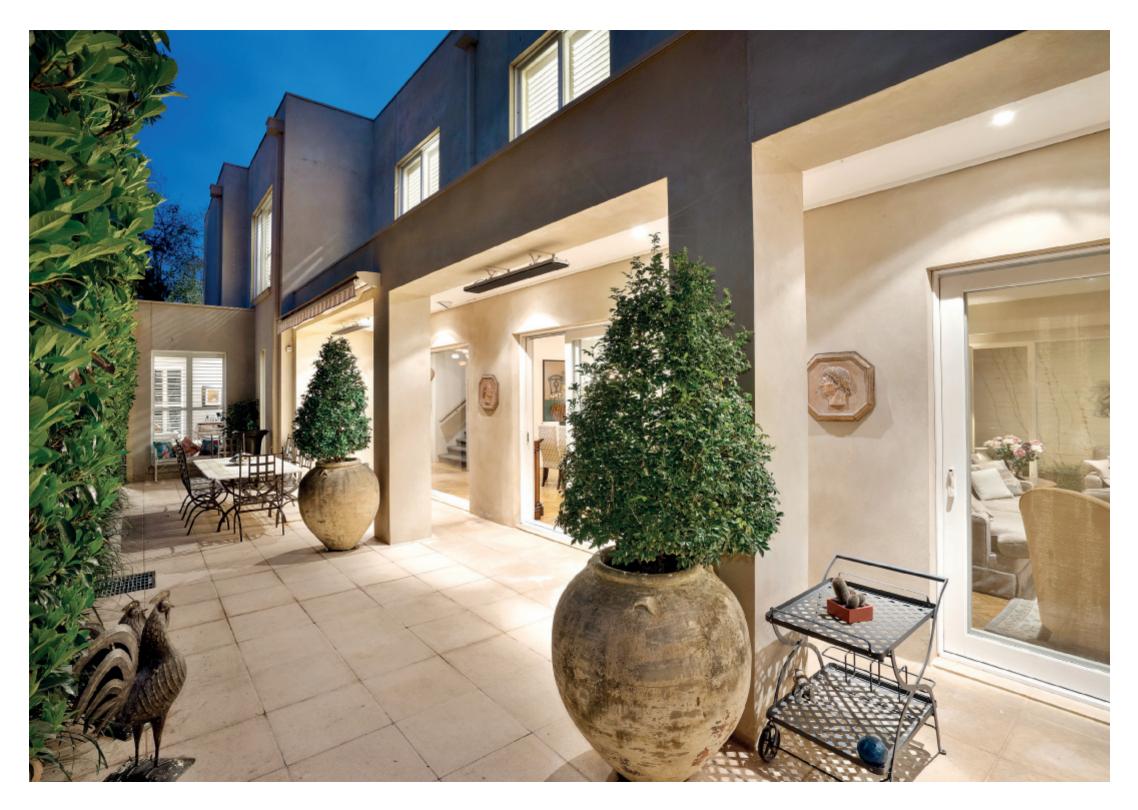

## Outstanding Town Residence

This beautifully constructed Glenneagles built residence features sophisticated living and refined luxury in an elite Malvern locale.

Offering commanding street presence with European oak parquetry flooring flowing throughout, the residence offers an elegant sitting room with gas open fire, custom den providing versatile study options, open plan living and dining room with stunning kitchen flowing seamlessly to the beautifully landscaped north facing outdoor area.