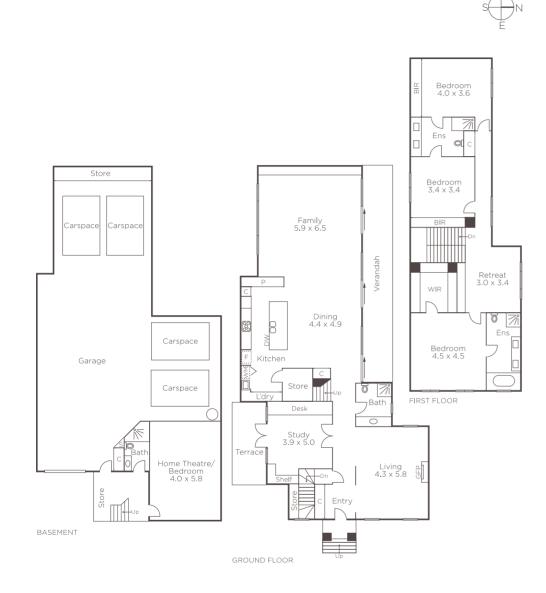

## Outstanding Town Residence

This beautifully constructed Glenneagles built residence features sophisticated living and refined luxury in an elite Malvern locale.

Offering commanding street presence with European oak parquetry flooring flowing throughout, the residence offers an elegant sitting room with gas open fire, custom den providing versatile study options, open plan living and dining room with stunning kitchen flowing seamlessly to the beautifully landscaped north facing outdoor area.

Upstairs, a sumptuous main bedroom with bespoke walk-in wardrobe and opulent ensuite, living/retreat area, two further bedrooms with dual ensuite.

The basement features a versatile fourth bedroom/ home theatre room and full bathroom, perfect for teenagers or guests plus an exceptionally spacious four/five car garage with storage, security alarm system, ducted heating/cooling and ducted vacuum.