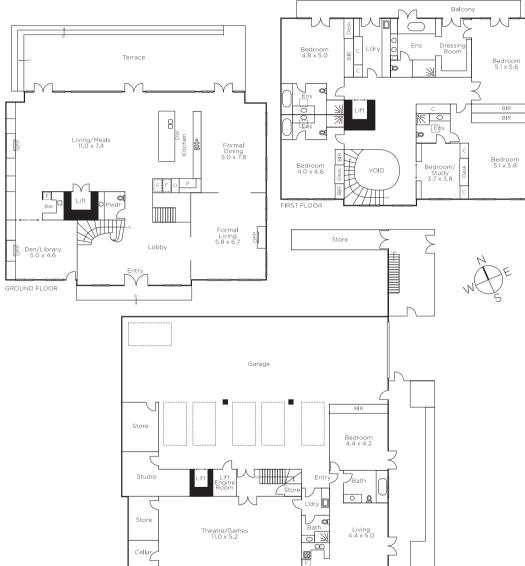

## Nicole French

nicole.french@marshallwhite.com.au 0417 571 505

Breathtaking in beauty, spectacular in scale and uncompromised in quality, this magnificent Nicholas Day designed residence is one of Toorak's finest homes in one of Melbourne's most prestigious locations. Built for both lavish entertaining and relaxed family living, an elegantly proportioned sitting room, expansive formal dining room and fitted den or library, all enjoy manicured garden outlooks. The sumptuous informal living and dining area and a premium entertainer's kitchen flow seamlessly out to the beautiful outdoor entertainment area with lap pool and N/S mod grass tennis court. A sweeping staircase and lift lead to five sumptuous bedrooms, all with marble en-suites, including an opulent main bedroom with lavish dressing room and balcony. On the basement level there is a fully equipped movie theatre with rumpus area, bathroom and self-contained 1bedroom apartment with private courtyard. Comprehensively appointed with a 7-car basement, wine cellar and every modern convenience.