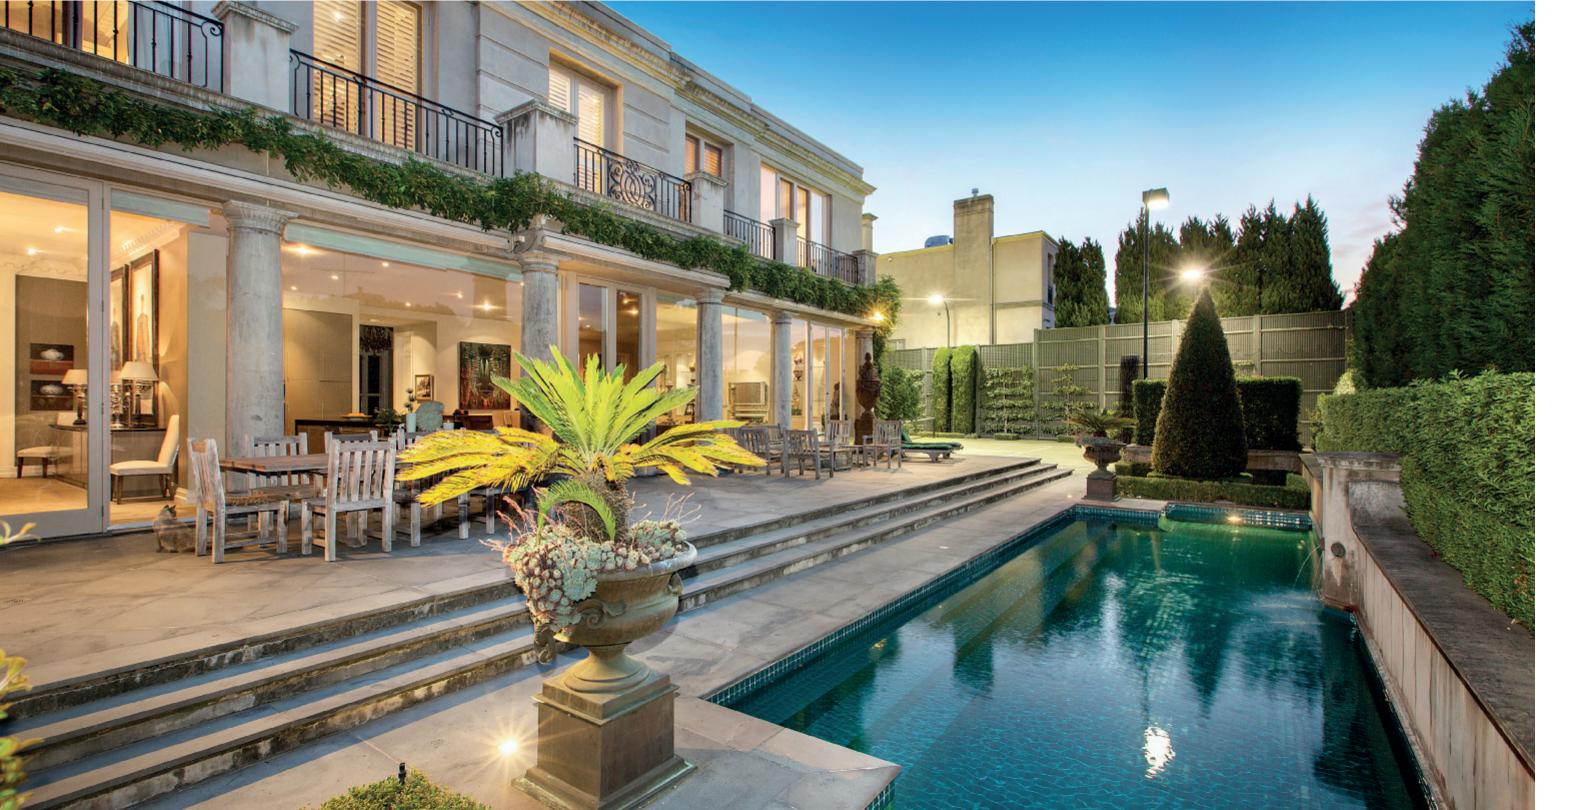

## Nicole French

nicole.french@marshallwhite.com.au 0417 571 505

Breathtaking in beauty, spectacular in scale and uncompromised in quality, this magnificent Nicholas Day designed residence is one of Toorak's finest homes in one of Melbourne's most prestigious locations. Built for both lavish entertaining and relaxed family living, an elegantly proportioned sitting room, expansive formal dining room and fitted den or library, all enjoy manicured garden outlooks. The sumptuous informal living and dining area and a premium entertainer's kitchen flow seamlessly out to the beautiful outdoor entertainment area with lap pool and N/S mod grass tennis court. A sweeping staircase and lift lead to five sumptuous bedrooms, all with marble en-suites, including an opulent main bedroom with lavish dressing room and balcony. On the basement level there is a fully equipped movie theatre with rumpus area, bathroom and self-contained 1bedroom apartment with private courtyard. Comprehensively appointed with a 7-car basement, wine cellar and every modern convenience.