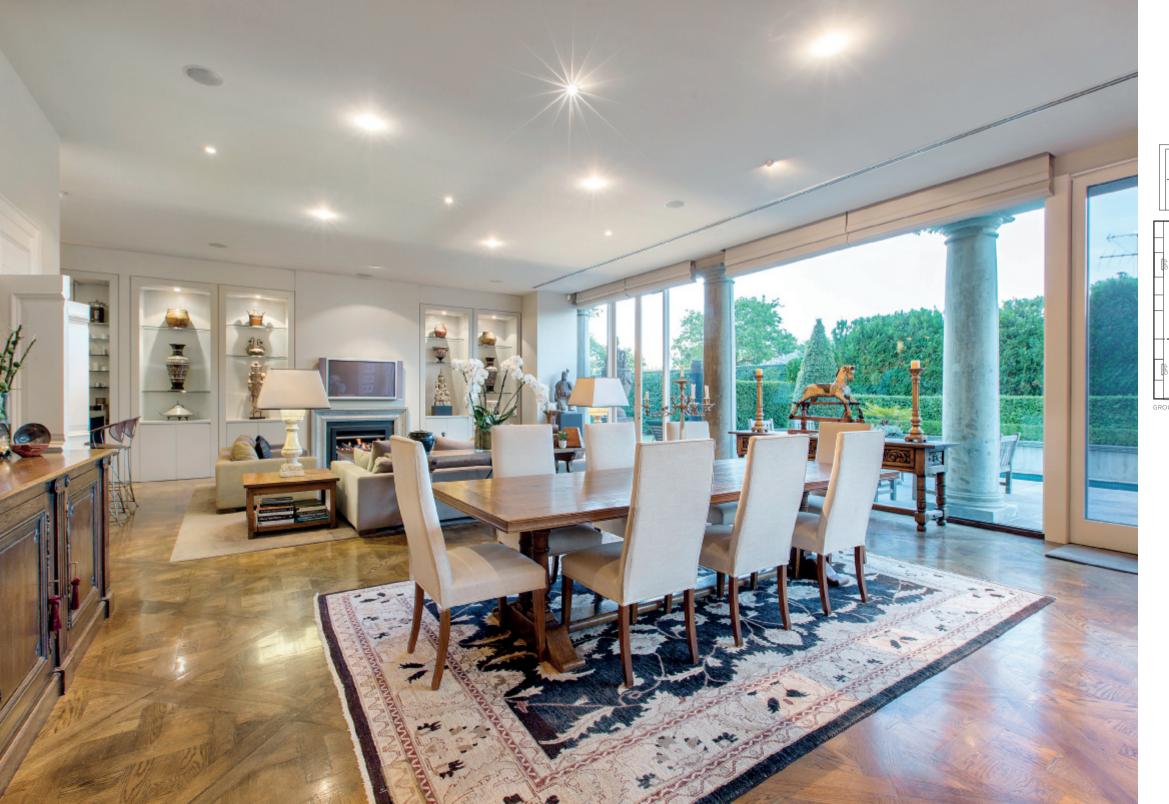

## Nicole French

nicole.french@marshallwhite.com.au 0417 571 505

Breathtaking in beauty, spectacular in scale and uncompromised in quality, this magnificent Nicholas Day designed residence is one of Toorak's finest homes in one of Melbourne's most prestigious locations. Built for both lavish entertaining and relaxed family living, an elegantly proportioned sitting room, expansive formal dining room and fitted den or library, all enjoy manicured garden outlooks. The sumptuous informal living and dining area and a premium entertainer's kitchen flow seamlessly out to the beautiful outdoor entertainment area with lap pool and N/S mod grass tennis court. A sweeping staircase and lift lead to five sumptuous bedrooms, all with marble en-suites, including an opulent main bedroom with lavish dressing room and balcony. On the basement level there is a fully equipped movie theatre with rumpus area, bathroom and self-contained 1bedroom apartment with private courtyard. Comprehensively appointed with a 7-car basement, wine cellar and every modern convenience.