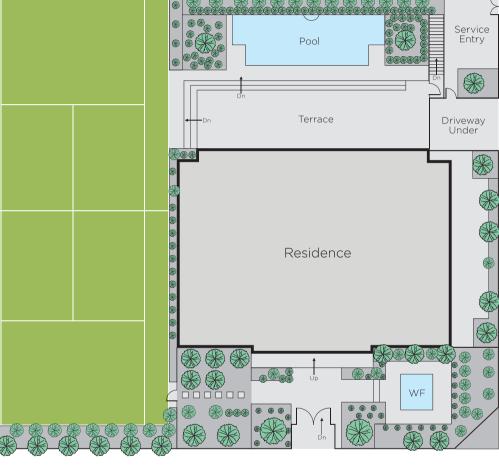

## Nicole French

nicole.french@marshallwhite.com.au 0417 571 505

Breathtaking in beauty, spectacular in scale and uncompromised in quality, this magnificent Nicholas Day designed residence is one of Toorak's finest homes in one of Melbourne's most prestigious locations. Built for both lavish entertaining and relaxed family living, an elegantly proportioned sitting room, expansive formal dining room and fitted den or library, all enjoy manicured garden outlooks. The sumptuous informal living and dining area and a premium entertainer's kitchen flow seamlessly out to the beautiful outdoor entertainment area with lap pool and N/S mod grass tennis court. A sweeping staircase and lift lead to five sumptuous bedrooms, all with marble en-suites, including an opulent main bedroom with lavish dressing room and balcony. On the basement level there is a fully equipped movie theatre with rumpus area, bathroom and self-contained 1bedroom apartment with private courtyard. Comprehensively appointed with a 7-car basement, wine cellar and every modern convenience.