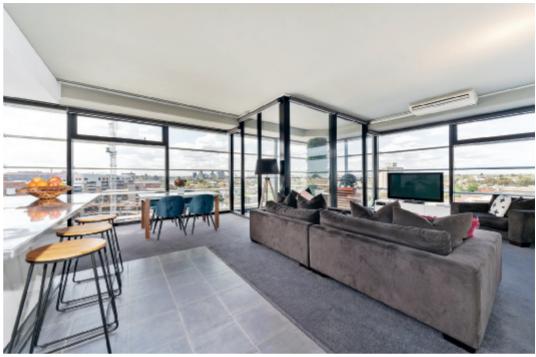

## Marquise Excellence and Huge Views

Discover architectural excellence, light-filled living and big city views in the esteemed Marquise building. Spacious two-bedroom apartment has views to the Dandenong Ranges and the city, thanks to its corner position. There's an urban edge to the living zone that reveals a concrete ceiling and pipework, shadow line plasterwork, double-glazed windows and access to the undercover terrace. The oversized ensuite and bathroom add to the spacious feel, there's a Smeg kitchen, a European laundry, and remote-control blinds. Well-maintained gym, outdoor heated pool, and convenient basement parking for you and your guests.