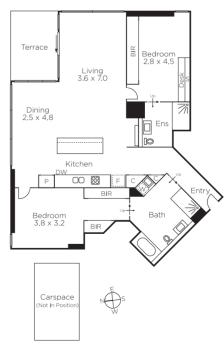

## Marquise Excellence and Huge Views

Discover architectural excellence, light-filled living and big city views in the esteemed Marquise building. Spacious two-bedroom apartment has views to the Dandenong Ranges and the city, thanks to its corner position. There's an urban edge to the living zone that reveals a concrete ceiling and pipework, shadow line plasterwork, double-glazed windows and access to the undercover terrace. The oversized ensuite and bathroom add to the spacious feel, there's a Smeg kitchen, a European laundry, and remote-control blinds. Well-maintained gym, outdoor heated pool, and convenient basement parking for you and your guests.