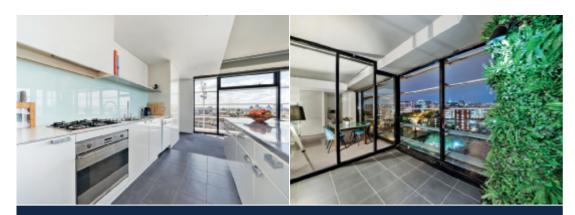

## Marquise Excellence and Huge Views

Discover architectural excellence, light-filled living and big city views in the esteemed Marquise building. Spacious two-bedroom apartment has views to the Dandenong Ranges and the city, thanks to its corner position. There's an urban edge to the living zone that reveals a concrete ceiling and pipework, shadow line plasterwork, double-glazed windows and access to the undercover terrace. The oversized ensuite and bathroom add to the spacious feel, there's a Smeg kitchen, a European laundry, and remote-control blinds. Well-maintained gym, outdoor heated pool, and convenient basement parking for you and your guests.