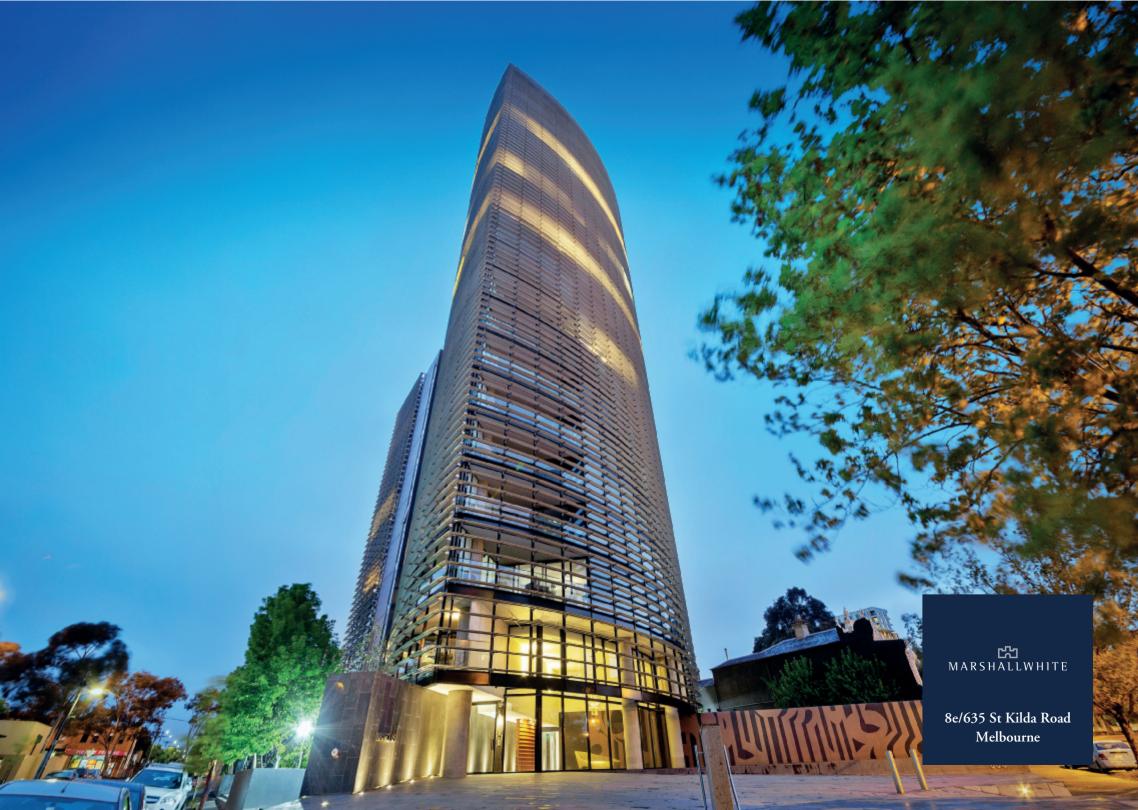

## Marquise Excellence and Huge Views

Discover architectural excellence, light-filled living and big city views in the esteemed Marquise building. Spacious two-bedroom apartment has views to the Dandenong Ranges and the city, thanks to its corner position. There's an urban edge to the living zone that reveals a concrete ceiling and pipework, shadow line plasterwork, double-glazed windows and access to the undercover terrace. The oversized ensuite and bathroom add to the spacious feel, there's a Smeg kitchen, a European laundry, and remote-control blinds. Well-maintained gym, outdoor heated pool, and convenient basement parking for you and your guests.