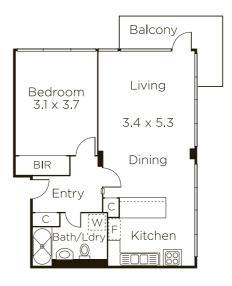

## Breath-taking Views on the Esplanade

A once in a lifetime opportunity to live on The Esplanade with the most spectacular 8th floor views that span from Luna Park and The Palais over the water and all the way to the city skyline, this comfortably presented one bedroom apartment is an authentic St Kilda icon that allows you to spend your days enjoying the breath-taking panorama and playing 'spot the Melbourne landmark'. Livable or lettable, the home also offers a terrific opportunity to introduce your own sense of style and comprises an open-plan kitchen/meals/living with a balcony and the most incredible views Melbourne has to offer. With secure undercover parking and elevator access, the home also has robes in the bedroom but is most differentiated by its views. Make 'The Espy' your new local, wander to Acland St or to Fitzroy St for shops, cafes and restaurants, this incredible location is just across the road from the waterfront and close to transport as well.