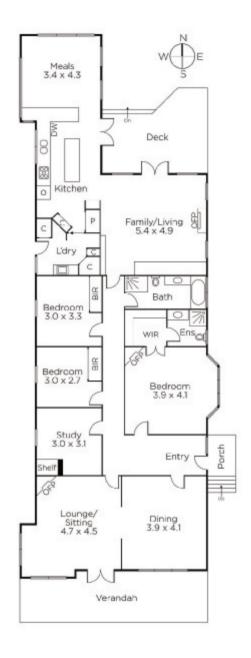

## Pretty as a Picture

Step inside and soak up the ambience of this superb period home c1910 which offers an enviable lifestyle and the flexibility for entertaining on a north-facing deck overlooking a lush, rear garden with access to Brinsley Reserve. Introduced by an eye-catching façade the home features period attributes coupled with a stylish interior comprising formal dining room & adjacent sitting room, 3-bedrooms, main with WIR/ensuite, combined study/TV room, family bathroom & laundry. Plus a light-filled family living room and inviting Euro equipped kitchen and dining flowing to the rear deck.