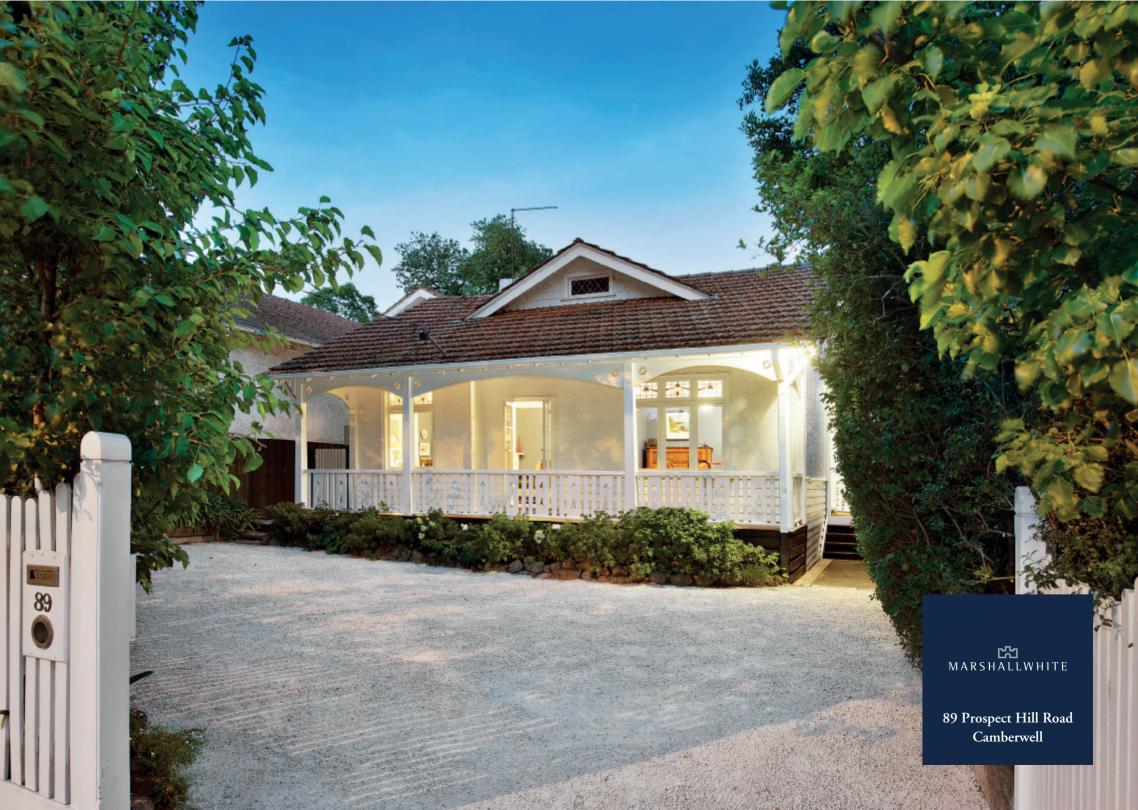

## Pretty as a Picture

Step inside and soak up the ambience of this superb period home c1910 which offers an enviable lifestyle and the flexibility for entertaining on a north-facing deck overlooking a lush, rear garden with access to Brinsley Reserve. Introduced by an eye-catching façade the home features period attributes coupled with a stylish interior comprising formal dining room & adjacent sitting room, 3-bedrooms, main with WIR/ensuite, combined study/TV room, family bathroom & laundry. Plus a light-filled family living room and inviting Euro equipped kitchen and dining flowing to the rear deck.