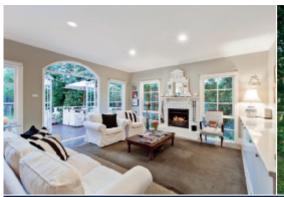

## Pretty as a Picture

Step inside and soak up the ambience of this superb period home c1910 which offers an enviable lifestyle and the flexibility for entertaining on a north-facing deck overlooking a lush, rear garden with access to Brinsley Reserve. Introduced by an eye-catching façade the home features period attributes coupled with a stylish interior comprising formal dining room & adjacent sitting room, 3-bedrooms, main with WIR/ensuite, combined study/TV room, family bathroom & laundry. Plus a light-filled family living room and inviting Euro equipped kitchen and dining flowing to the rear deck.