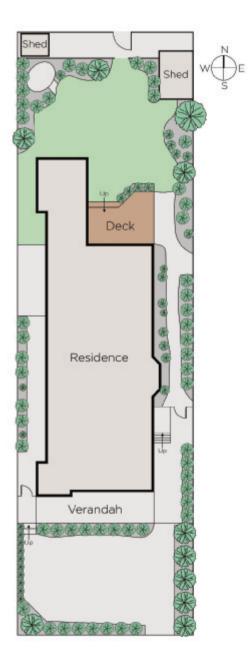

## Pretty as a Picture

Step inside and soak up the ambience of this superb period home c1910 which offers an enviable lifestyle and the flexibility for entertaining on a north-facing deck overlooking a lush, rear garden with access to Brinsley Reserve. Introduced by an eye-catching façade the home features period attributes coupled with a stylish interior comprising formal dining room & adjacent sitting room, 3-bedrooms, main with WIR/ensuite, combined study/TV room, family bathroom & laundry. Plus a light-filled family living room and inviting Euro equipped kitchen and dining flowing to the rear deck.