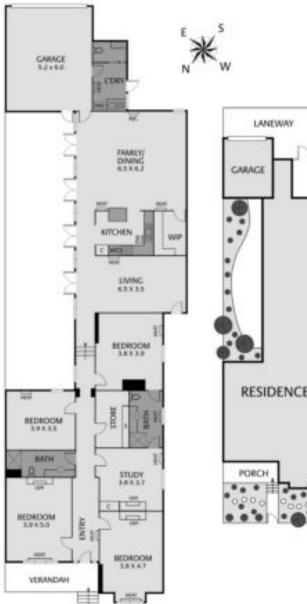

## FITZROY NORTH 88 Rowe Street

4 🚝 2 📛 2 🕰 1 💻

## ´Arbroath´ c1890

Extensive family accommodation in a premier position is a much-admired aspect of 'Arbroath' that makes this marvellous double-fronted home such a rare and desirable lifestyle opportunity. A beautiful façade reflects the attention to detail that's yours to discover throughout the superbly-renovated, single-level interior that's flexible, light-filled and focused on family quality. On a 425 sq. metre allotment (approx.) with rear DLUG, this substantial residence near Edinburgh Gardens, Queens Pde, Rushall station and schools features 4 bedrooms, study, 2 bathrooms, powder room, living plus family/dining areas, central kitchen, hydronic heating, leadlights, a-c, alarm, OFPs and sunny garden.