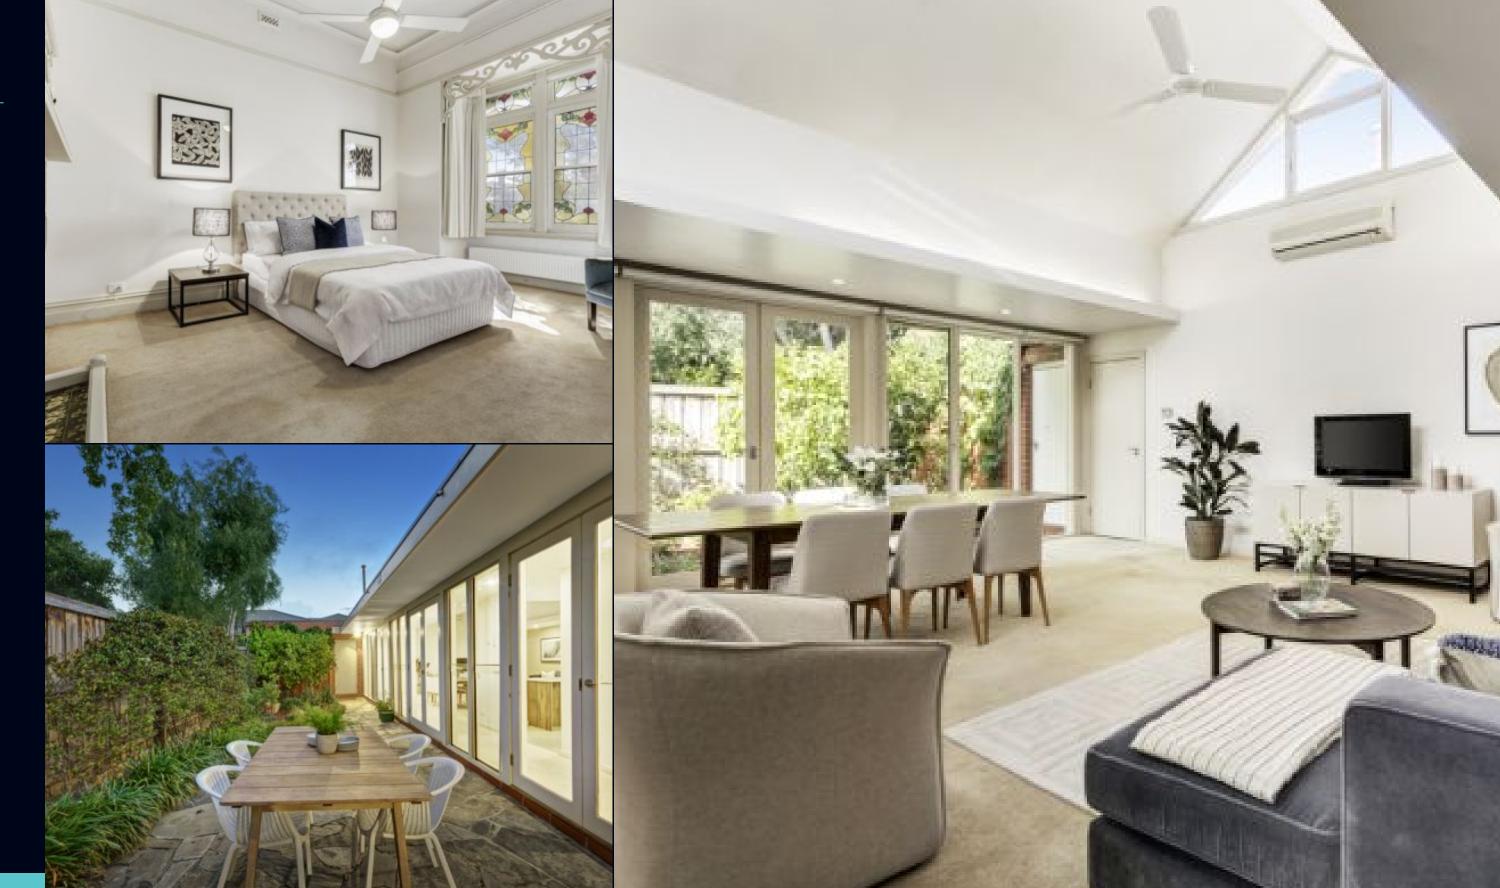

## ´Arbroath´ c1890

Extensive family accommodation in a premier position is a much-admired aspect of 'Arbroath' that makes this marvellous double-fronted home such a rare and desirable lifestyle opportunity. A beautiful façade reflects the attention to detail that's yours to discover throughout the superbly-renovated, single-level interior that's flexible, light-filled and focused on family quality. On a 425 sq. metre allotment (approx.) with rear DLUG, this substantial residence near Edinburgh Gardens, Queens Pde, Rushall station and schools features 4 bedrooms, study, 2 bathrooms, powder room, living plus family/dining areas, central kitchen, hydronic heating, leadlights, a-c, alarm, OFPs and sunny garden.