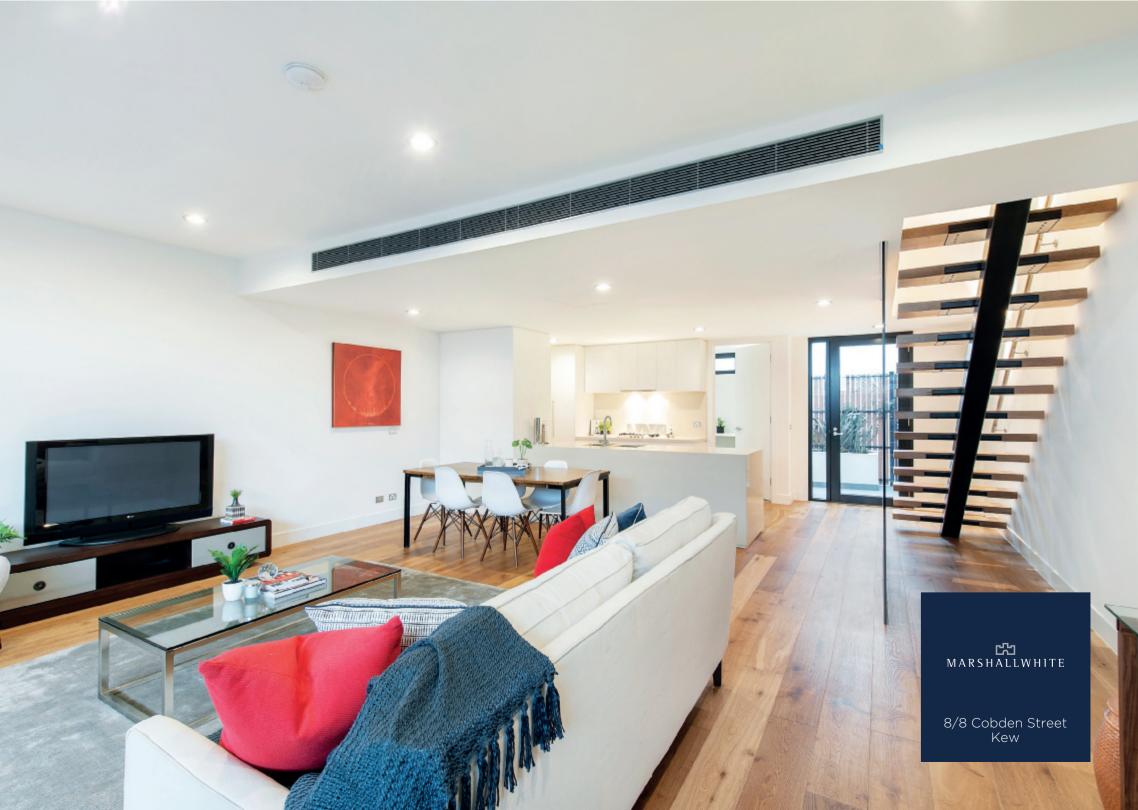

## Capitalising on Northern Views and Sunshine

This brand new, stylish & superbly appointed tri-level townhouse designed by the renowned Architects, Peddle Thorpe boast a brilliant Kew lifestyle location. Plus a cutting-edge interior featuring generous living/dining, rear terrace & front courtyard, sleek CaesarStone/Miele appointed kitchen, powder room & laundry. The upper levels have northern views plus 3-bedrooms, main with WIR/ensuite and two family bathrooms; the top level also has a retreat or living area & study alcove opening to a roof garden/terrace. Incls. video intercom, d/heating & cooling, wool carpets, storage cage, lift to secure auto basement parking (2).