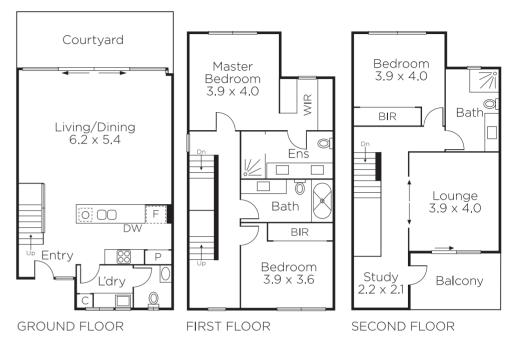

## Capitalising on Northern Views and Sunshine

This brand new, stylish & superbly appointed tri-level townhouse designed by the renowned Architects, Peddle Thorpe boast a brilliant Kew lifestyle location. Plus a cutting-edge interior featuring generous living/dining, rear terrace & front courtyard, sleek CaesarStone/Miele appointed kitchen, powder room & laundry. The upper levels have northern views plus 3-bedrooms, main with WIR/ensuite and two family bathrooms; the top level also has a retreat or living area & study alcove opening to a roof garden/terrace. Incls. video intercom, d/heating & cooling, wool carpets, storage cage, lift to secure auto basement parking (2).