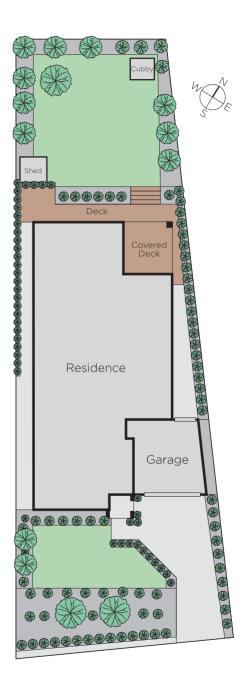

## Flawless Family Appeal on 823sqm approx.

One of the area's most impressive single-level family homes, showcasing numerous living spaces and a flexible floor plan on a large 823sqm approx allotment, with ideal northern aspect. Modern, spacious and light-filled, with a stunning master bedroom with ensuite and dual walk-in robes plus three generous bedrooms (BIRs) and a sparkling central bathroom. Raising the bar for luxurious family living, it boasts a huge open-plan kitchen, family meals and living area, formal sitting room, third large family room and a private study, with features including stone benchtops, hardwood floors, ducted heating, evaporative cooling and double garage. Outside, a covered alfresco dining deck and a huge backyard offer inviting spaces for entertainment and enjoyment. Located opposite the tranquil Markham Park and Gardiners Creek, and walking distance to Ashburton Village, the local Pool & Recreation Centre and Alamein and Holmesglen train stations, this is premium family living at its finest.