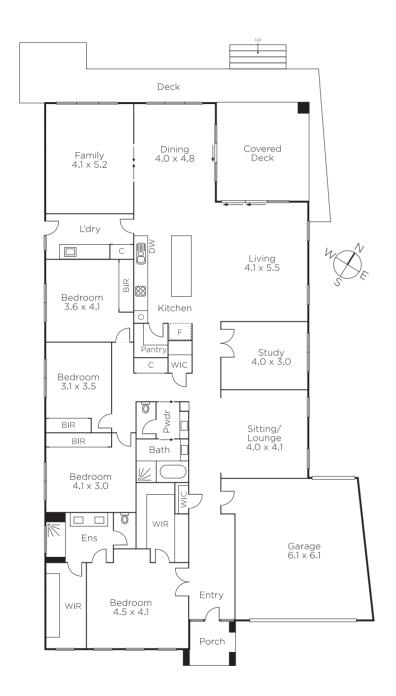

## Flawless Family Appeal on 823sqm approx.

One of the area's most impressive single-level family homes, showcasing numerous living spaces and a flexible floor plan on a large 823sqm approx allotment, with ideal northern aspect. Modern, spacious and light-filled, with a stunning master bedroom with ensuite and dual walk-in robes plus three generous bedrooms (BIRs) and a sparkling central bathroom. Raising the bar for luxurious family living, it boasts a huge open-plan kitchen, family meals and living area, formal sitting room, third large family room and a private study, with features including stone benchtops, hardwood floors, ducted heating, evaporative cooling and double garage. Outside, a covered alfresco dining deck and a huge backyard offer inviting spaces for entertainment and enjoyment. Located opposite the tranquil Markham Park and Gardiners Creek, and walking distance to Ashburton Village, the local Pool & Recreation Centre and Alamein and Holmesglen train stations, this is premium family living at its finest.