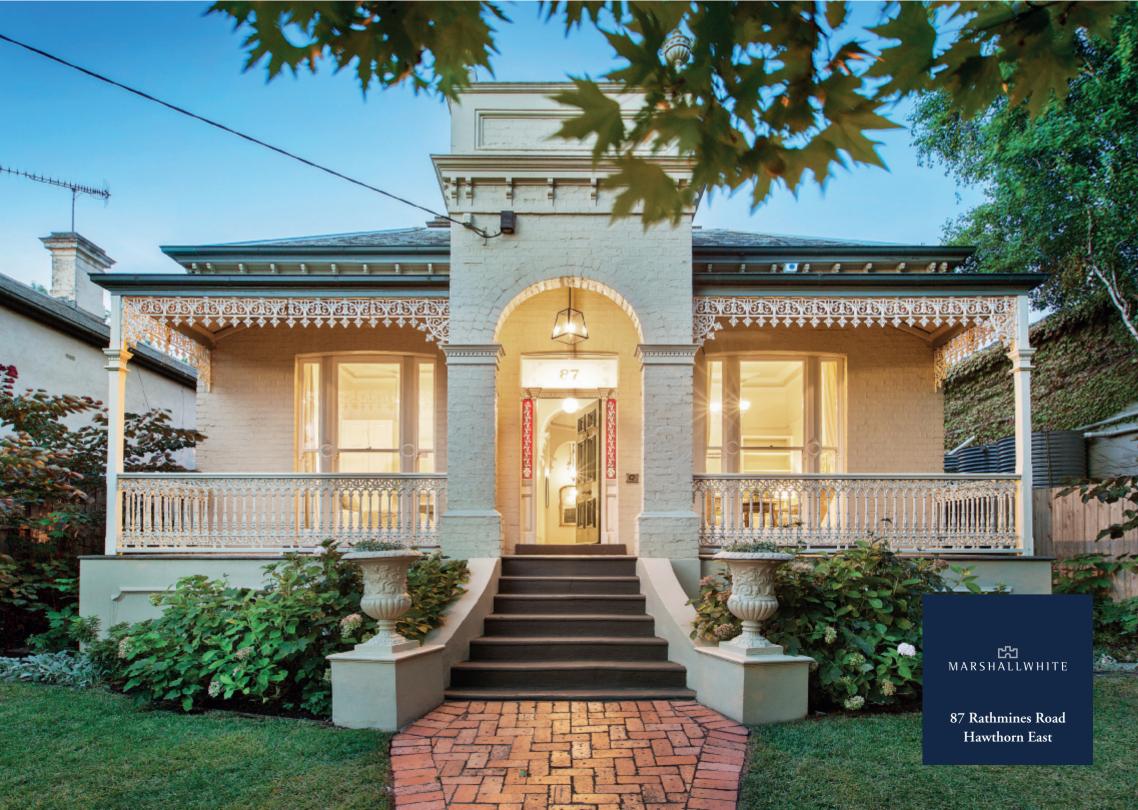

## A Unique and Exceptional Victorian

Exuding grandeur at every turn, this majestic Victorian Boom Style brick residence reflects timeless elegance and sophistication. With a stunning formal sitting room, four huge bedrooms, two bathrooms, separate study, large kitchen and a sweeping open-plan dining and lounge, the versatile interior blends heritage charm with an inspired, contemporary renovation. The north-facing rear yard is equally impressive, with sunny courtyard, sparkling pool and double garage. Surrounded by Melbourne's finest schools and Glenferrie/Burke Roads, trains and trams, this is a breathtaking family home of the utmost quality.