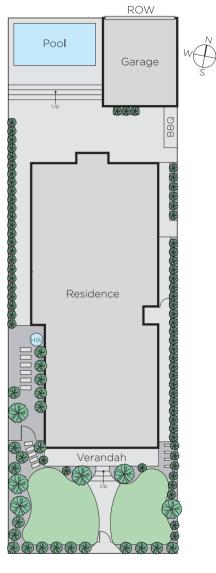

## A Unique and Exceptional Victorian

Exuding grandeur at every turn, this majestic Victorian Boom Style brick residence reflects timeless elegance and sophistication. With a stunning formal sitting room, four huge bedrooms, two bathrooms, separate study, large kitchen and a sweeping open-plan dining and lounge, the versatile interior blends heritage charm with an inspired, contemporary renovation. The north-facing rear yard is equally impressive, with sunny courtyard, sparkling pool and double garage. Surrounded by Melbourne's finest schools and Glenferrie/Burke Roads, trains and trams, this is a breathtaking family home of the utmost quality.