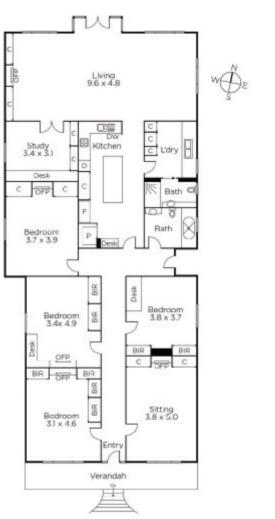

## A Unique and Exceptional Victorian

Exuding grandeur at every turn, this majestic Victorian Boom Style brick residence reflects timeless elegance and sophistication. With a stunning formal sitting room, four huge bedrooms, two bathrooms, separate study, large kitchen and a sweeping open-plan dining and lounge, the versatile interior blends heritage charm with an inspired, contemporary renovation. The north-facing rear yard is equally impressive, with sunny courtyard, sparkling pool and double garage. Surrounded by Melbourne's finest schools and Glenferrie/Burke Roads, trains and trams, this is a breathtaking family home of the utmost quality.