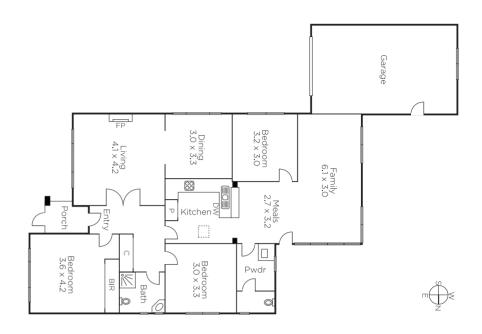

## Exciting Opportunity, Coveted Locale

Situated on a substantial allotment, this 3 bedroom brick residence offers endless. potential. Desirably situated in sought after locale, this dwelling provides an exciting opportunity to undertake a contemporary renovation, restore, extend or build your dream home (STCA). Magnificently positioned, minutes from Chadstone Shopping Centre, schools, parks, train, bus & freeway, this family residence also consists of formal lounge & dining, open plan kitchen & living, leading to expansive backyard highlighting the property's exciting potential. Also includes laundry with WC, heating/cooling, garage & off street parking.