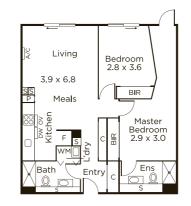

## 'Averi': Architectural Excellence

Meticulously designed by Jackson Clements Burrows Architects, this quality-rich, as new, two bedroom apartment feels like a decadent private hideaway in one of Hawthorn East's most coveted tree-lined streets. Equipped with stone benches, premium stainless steel appliances and an integrated refrigerator, the home's kitchen/meals/living spills outside to a large, paved and semi-covered courtyard, inspiring thoughts of al fresco entertaining and private dining, all sheltered by a lush garden. The master bedroom is impressive with an ensuite, alcove study and courtyard access, whilst the second bedroom also hosts robes and there is a European laundry. Highly secure with intercom entry, basement parking, storage and elevator access, the home also offers reverse cycle air conditioning. Brilliant position near Anderson Park, Burke Rd trams, Tooronga Village Shopping Centre and Camberwell Junction, whilst the M1 Freeway is accessed in minutes.