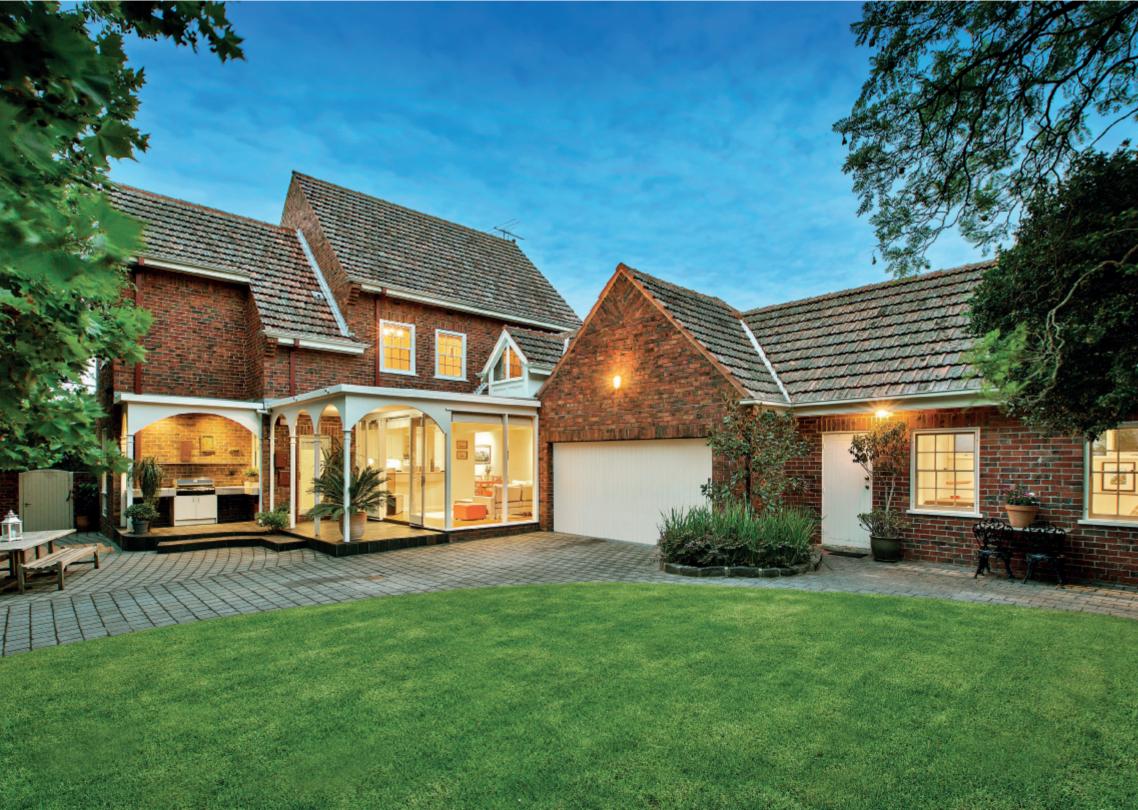

## Impressive Golden Mile Family Residence

Gracing a magnificent corner allotment in the highly prized Golden Mile, among some of the area's most prestigious properties, this gracious example of the "English Tudor Revival" style c1938 designed by the renowned architect of the time, Marcus Barlow. The two-storey home is highlighted by a high roof line and the spacious proportions typical of its era offering wonderful family accommodation and flexibility. Featuring a circular entrance hall with stained timber woodwork, curved staircase and herringbone parquetry floors, formal sitting room with bay window and OFP, dining room and TV room/study. Plus a generous family room with computer station, stylish granite kitchen with a complement of prestige Bosch appliances and adjacent laundry and powder room leading to a deck and paved outdoor entertaining area with gas mains barbeque, lush garden and separate self-contained guest accommodation. Whilst upstairs has four double bedrooms (BIRs), a family bathroom and air conditioned retreat. Other features include no Heritage overlay, alarm, double glazing, hydronic heating, sprinkler system, auto gates & double garage (access from Rubens Grove). Land size: 905sqm approx.