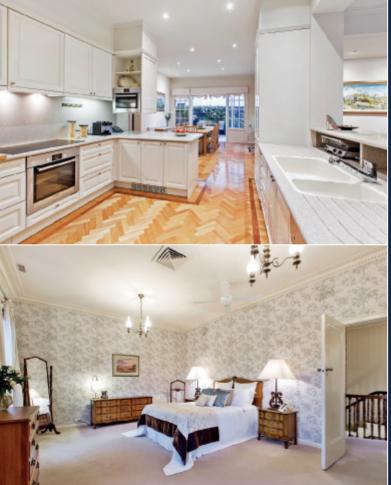

## Impressive Golden Mile Family Residence

Gracing a magnificent corner allotment in the highly prized Golden Mile, among some of the area's most prestigious properties, this gracious example of the "English Tudor Revival" style c1938 designed by the renowned architect of the time, Marcus Barlow. The two-storey home is highlighted by a high roof line and the spacious proportions typical of its era offering wonderful family accommodation and flexibility. Featuring a circular entrance hall with stained timber woodwork, curved staircase and herringbone parquetry floors, formal sitting room with bay window and OFP, dining room and TV room/study. Plus a generous family room with computer station, stylish granite kitchen with a complement of prestige Bosch appliances and adjacent laundry and powder room leading to a deck and paved outdoor entertaining area with gas mains barbeque, lush garden and separate self-contained guest accommodation. Whilst upstairs has four double bedrooms (BIRs), a family bathroom and air conditioned retreat. Other features include no Heritage overlay, alarm, double glazing, hydronic heating, sprinkler system, auto gates & double garage (access from Rubens Grove). Land size: 905sqm approx.