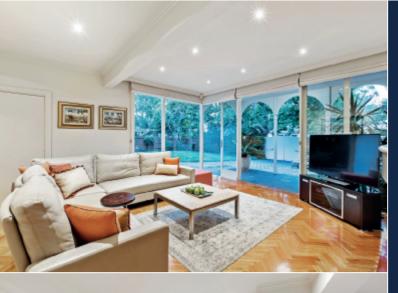

## Impressive Golden Mile Family Residence

Gracing a magnificent corner allotment in the highly prized Golden Mile, among some of the area's most prestigious properties, this gracious example of the "English Tudor Revival" style c1938 designed by the renowned architect of the time, Marcus Barlow. The two-storey home is highlighted by a high roof line and the spacious proportions typical of its era offering wonderful family accommodation and flexibility. Featuring a circular entrance hall with stained timber woodwork, curved staircase and herringbone parquetry floors, formal sitting room with bay window and OFP, dining room and TV room/study. Plus a generous family room with computer station, stylish granite kitchen with a complement of prestige Bosch appliances and adjacent laundry and powder room leading to a deck and paved outdoor entertaining area with gas mains barbeque, lush garden and separate self-contained guest accommodation. Whilst upstairs has four double bedrooms (BIRs), a family bathroom and air conditioned retreat. Other features include no Heritage overlay, alarm, double glazing, hydronic heating, sprinkler system, auto gates & double garage (access from Rubens Grove). Land size: 905sqm approx.