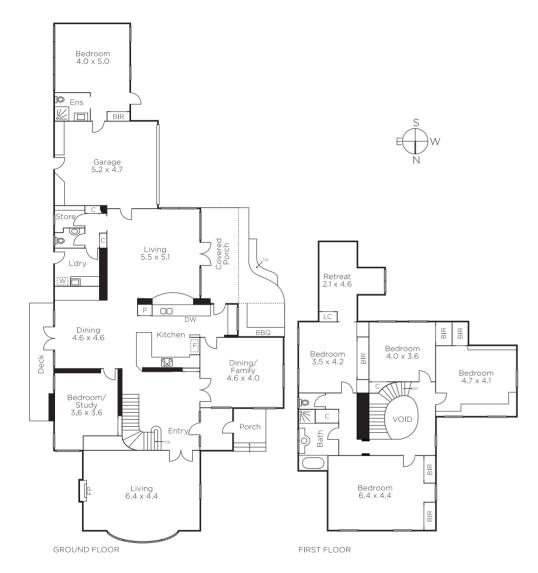

## Impressive Golden Mile Family Residence

Gracing a magnificent corner allotment in the highly prized Golden Mile, among some of the area's most prestigious properties, this gracious example of the "English Tudor Revival" style c1938 designed by the renowned architect of the time, Marcus Barlow. The two-storey home is highlighted by a high roof line and the spacious proportions typical of its era offering wonderful family accommodation and flexibility. Featuring a circular entrance hall with stained timber woodwork, curved staircase and herringbone parquetry floors, formal sitting room with bay window and OFP, dining room and TV room/study. Plus a generous family room with computer station, stylish granite kitchen with a complement of prestige Bosch appliances and adjacent laundry and powder room leading to a deck and paved outdoor entertaining area with gas mains barbeque, lush garden and separate self-contained guest accommodation. Whilst upstairs has four double bedrooms (BIRs), a family bathroom and air conditioned retreat. Other features include no Heritage overlay, alarm, double glazing, hydronic heating, sprinkler system, auto gates & double garage (access from Rubens Grove). Land size: 905sqm approx.