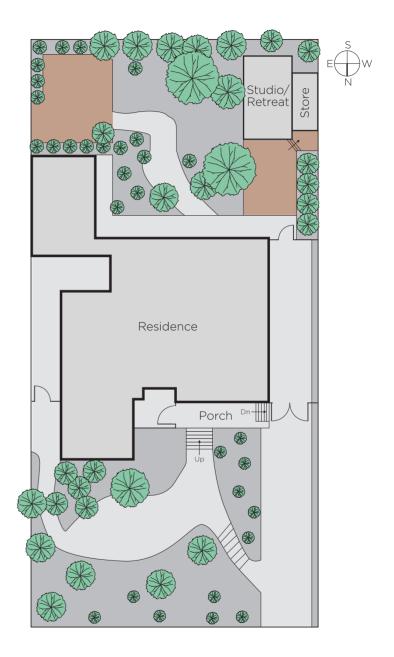

Behind a gorgeous garden of succulents, the entrance hall flows through to an inviting living room, generous dining area and a sublime gourmet kitchen with stone benches and Miele oven. Bi-fold doors open to a glorious private garden sanctuary with al fresco dining decks and a freestanding retreat/studio. Overlooking the garden, the main bedroom with built in robe and a stylish ensuite is accompanied by two additional double bedrooms with built in robes, bright bathroom and evocative fitted study.