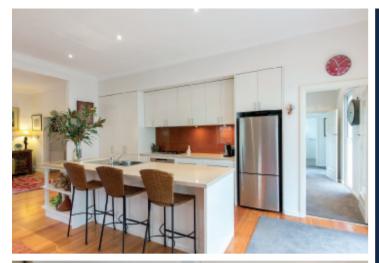

Behind a gorgeous garden of succulents, the entrance hall flows through to an inviting living room, generous dining area and a sublime gourmet kitchen with stone benches and Miele oven. Bi-fold doors open to a glorious private garden sanctuary with al fresco dining decks and a freestanding retreat/studio. Overlooking the garden, the main bedroom with built in robe and a stylish ensuite is accompanied by two additional double bedrooms with built in robes, bright bathroom and evocative fitted study.