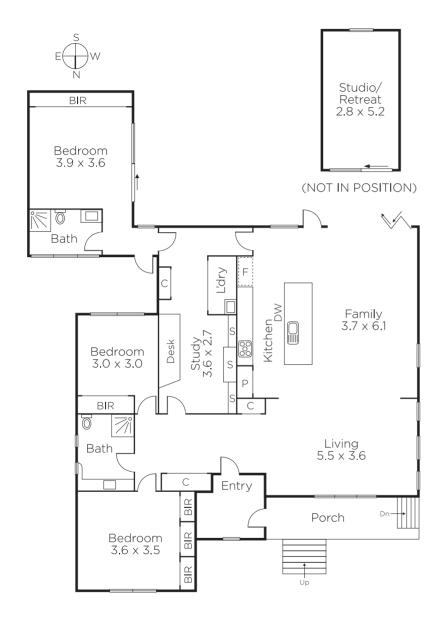

Behind a gorgeous garden of succulents, the entrance hall flows through to an inviting living room, generous dining area and a sublime gourmet kitchen with stone benches and Miele oven. Bi-fold doors open to a glorious private garden sanctuary with al fresco dining decks and a freestanding retreat/studio. Overlooking the garden, the main bedroom with built in robe and a stylish ensuite is accompanied by two additional double bedrooms with built in robes, bright bathroom and evocative fitted study.