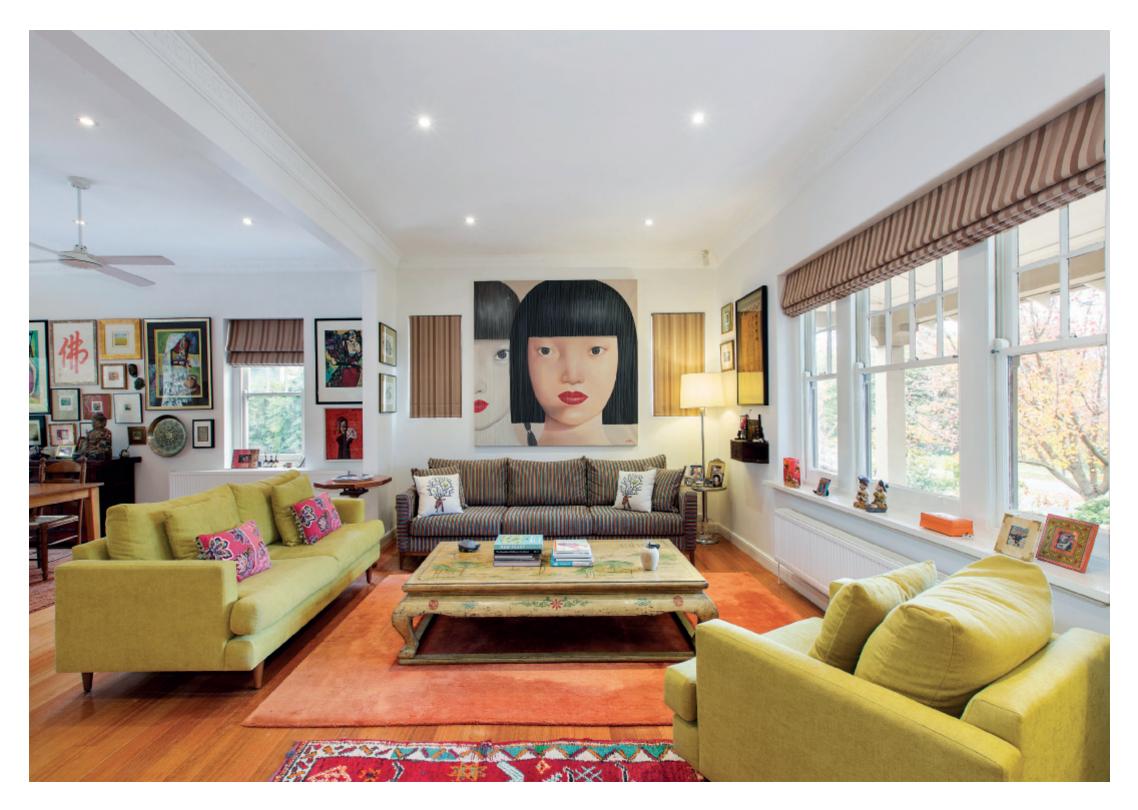

Behind a gorgeous garden of succulents, the entrance hall flows through to an inviting living room, generous dining area and a sublime gourmet kitchen with stone benches and Miele oven. Bi-fold doors open to a glorious private garden sanctuary with al fresco dining decks and a freestanding retreat/studio. Overlooking the garden, the main bedroom with built in robe and a stylish ensuite is accompanied by two additional double bedrooms with built in robes, bright bathroom and evocative fitted study.