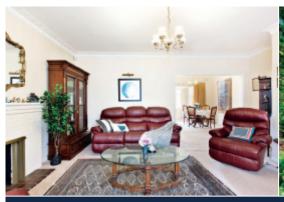

## Exciting Potential with Ranges Views

Boasting stunning Dandenong Ranges views, this immediately comfortable home offers exciting potential to further enhance, extend or new home site (STCA). The home comprises lounge (gas FP)/dining, 3 bedrms, bathroom, kitchen & sunroom. Downstairs a semi self-contained retreat with its own entry incl. bedrm, study/5th bed, pwdr-rm, bath & living space with concealed laundry & potential for kitchenette. The sunny rear garden with paved patio provides the perfect space for entertaining. Close to Westfield Doncaster, Koonung Creek Trail, Koonung Secondary School & Freeway. Land: 18.29 x 42.67m - 780sqm approx.