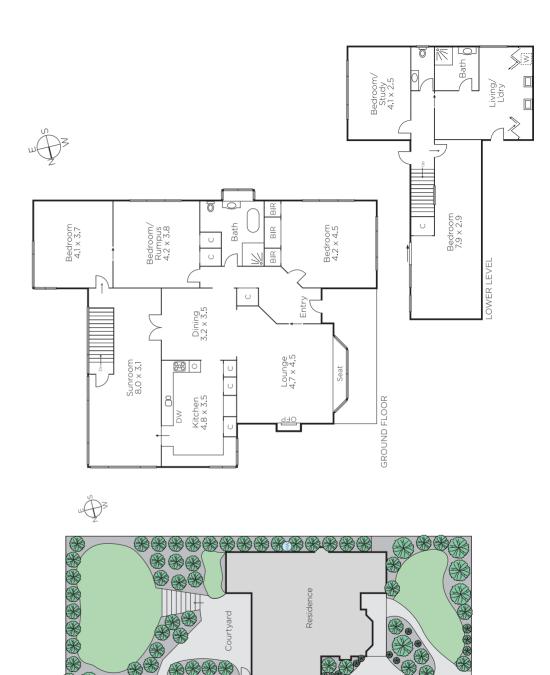

## Exciting Potential with Ranges Views

Boasting stunning Dandenong Ranges views, this immediately comfortable home offers exciting potential to further enhance, extend or new home site (STCA). The home comprises lounge (gas FP)/dining, 3 bedrms, bathroom, kitchen & sunroom. Downstairs a semi self-contained retreat with its own entry incl. bedrm, study/5th bed, pwdr-rm, bath & living space with concealed laundry & potential for kitchenette. The sunny rear garden with paved patio provides the perfect space for entertaining. Close to Westfield Doncaster, Koonung Creek Trail, Koonung Secondary School & Freeway. Land: 18.29 x 42.67m - 780sqm approx.