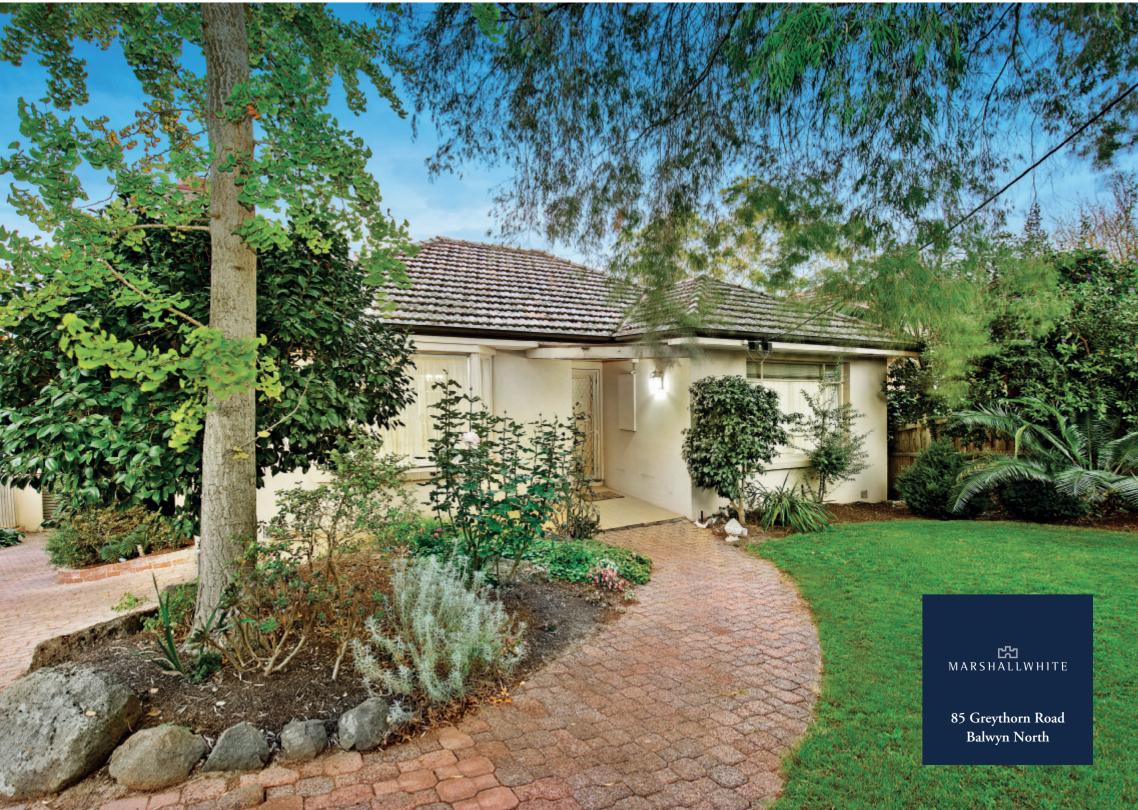

## Exciting Potential with Ranges Views

Boasting stunning Dandenong Ranges views, this immediately comfortable home offers exciting potential to further enhance, extend or new home site (STCA). The home comprises lounge (gas FP)/dining, 3 bedrms, bathroom, kitchen & sunroom. Downstairs a semi self-contained retreat with its own entry incl. bedrm, study/5th bed, pwdr-rm, bath & living space with concealed laundry & potential for kitchenette. The sunny rear garden with paved patio provides the perfect space for entertaining. Close to Westfield Doncaster, Koonung Creek Trail, Koonung Secondary School & Freeway. Land: 18.29 x 42.67m - 780sqm approx.

85greythornroad-balwynnorth.com

4 🚍 2 😇 2 🚍

Auction Saturday 26th May at 10.30am

**Bei Cheng** 0403 948 777

**Robert Ding** 0418 858 393

801 Glenferrie Road, Hawthorn

Disclaimer. Information provided is believed to be accurate as at the date of printing, no responsibility is taken for any errors or omissions. It is your responsibility to obtain independent, professional advice. Personal information collected from you is for security purposes and to contact you should the property sell prior to auction. We may use this information to provide you with other real estate services including referrals to authorised financial services providers. Visit our website at www.marshallwhite.com.au for our privacy policy.