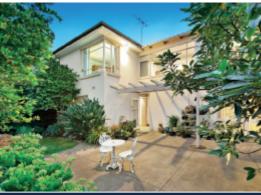

## Exciting Potential with Ranges Views

Boasting stunning Dandenong Ranges views, this immediately comfortable home offers exciting potential to further enhance, extend or new home site (STCA). The home comprises lounge (gas FP)/dining, 3 bedrms, bathroom, kitchen & sunroom. Downstairs a semi self-contained retreat with its own entry incl. bedrm, study/5th bed, pwdr-rm, bath & living space with concealed laundry & potential for kitchenette. The sunny rear garden with paved patio provides the perfect space for entertaining. Close to Westfield Doncaster, Koonung Creek Trail, Koonung Secondary School & Freeway. Land: 18.29 x 42.67m - 780sqm approx.