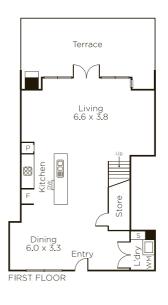

## Exceptionally Large and Vibrantly Positioned

Genuinely spacious, with a carefully considered, split-level floorplan, this vast, three bedroom apartment feels like a peaceful sanctuary in a vibrant urban setting near Tooronga Village Shopping Centre, Camberwell Junction and the M1 Freeway. Intelligently designed to separate the bedrooms from the living areas, the home's open-plan kitchen/meals/living is a wonderful indoor-outdoor space that flows to a broad balcony that is bathed in morning sunshine, whilst it also highlights stainless steel appliances and stone benches - including a central island bench which is a wonderful place to gather. Simply climb the plush, carpeted, staircase to enjoy the private tranquillity of three bedrooms each with robes - the master bedroom with walk-in robes and an ensuite - in this home with a second bathroom, split system heating/cooling, full security, intercom entry and secure, remote-controlled undercover parking for two cars.