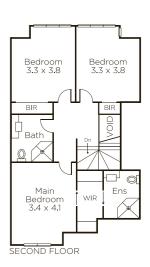

## Exceptionally Large and Vibrantly Positioned

Genuinely spacious, with a carefully considered, split-level floorplan, this vast, three bedroom apartment feels like a peaceful sanctuary in a vibrant urban setting near Tooronga Village Shopping Centre, Camberwell Junction and the M1 Freeway. Intelligently designed to separate the bedrooms from the living areas, the home's open-plan kitchen/meals/living is a wonderful indoor-outdoor space that flows to a broad balcony that is bathed in morning sunshine, whilst it also highlights stainless steel appliances and stone benches - including a central island bench which is a wonderful place to gather. Simply climb the plush, carpeted, staircase to enjoy the private tranquillity of three bedrooms each with robes - the master bedroom with walk-in robes and an ensuite - in this home with a second bathroom, split system heating/cooling, full security, intercom entry and secure, remote-controlled undercover parking for two cars.