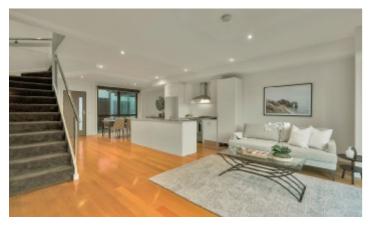

## Exceptionally Large and Vibrantly Positioned

Genuinely spacious, with a carefully considered, split-level floorplan, this vast, three bedroom apartment feels like a peaceful sanctuary in a vibrant urban setting near Tooronga Village Shopping Centre, Camberwell Junction and the M1 Freeway. Intelligently designed to separate the bedrooms from the living areas, the home's open-plan kitchen/meals/living is a wonderful indoor-outdoor space that flows to a broad balcony that is bathed in morning sunshine, whilst it also highlights stainless steel appliances and stone benches - including a central island bench which is a wonderful place to gather. Simply climb the plush, carpeted, staircase to enjoy the private tranquillity of three bedrooms each with robes - the master bedroom with walk-in robes and an ensuite - in this home with a second bathroom, split system heating/cooling, full security, intercom entry and secure, remote-controlled undercover parking for two cars.