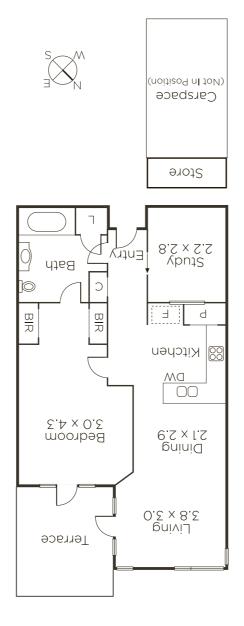

## 'Portside': 1 Bedroom plus Study

A delightful slice of bayside paradise that presents an enviable lifestyle edge, this incredibly spacious, one bedroom + study, first floor apartment blends stunning communal amenities with a first class position just metres from the beach, Gasworks Park and all the action on Bay St. Impressively proportioned with city views, this resort-style apartment is part of the iconic 'Portside' building with an outdoor swimming pool, gymnasium and sauna, plus secure intercom entry, one (potentially two in tandem) basement parking space(s) and elevator access. The home itself also features a generous open-plan kitchen/dining/lounge all north-facing with a balcony and terrific views to the city skyline, as well as a bedroom which shares balcony access plus walk-through robes and ensuite access to the main bathroom.