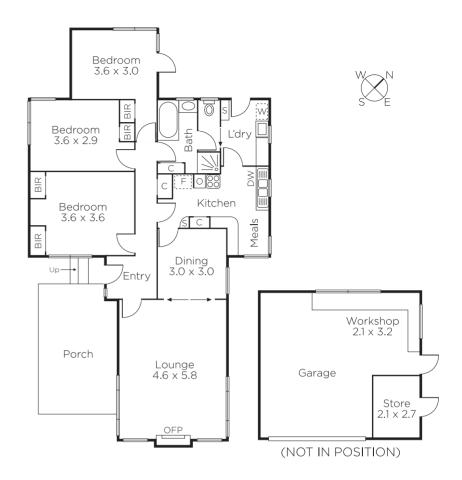

## Unparalleled Potential, Outstanding Family Location

Presenting unparalleled potential in a rewarding family location this classic c1951 home on a generous 697sqm approx. parcel delivers the perfect canvas to enhance, extend, rebuild or redevelop STCA. A charming interior comprises formal living with leafy outlook, dining room, original kitchen with integrated meals, two robed bedrooms, 3rd bedroom/sunroom, central bathroom, laundry, outdoor entertaining & established northwest-facing garden surrounds. Includes ducted heating, double remote garage & ample OSP. Ideally situated close to Ashburton Village, parklands, local schools, transport and Chadstone SC.