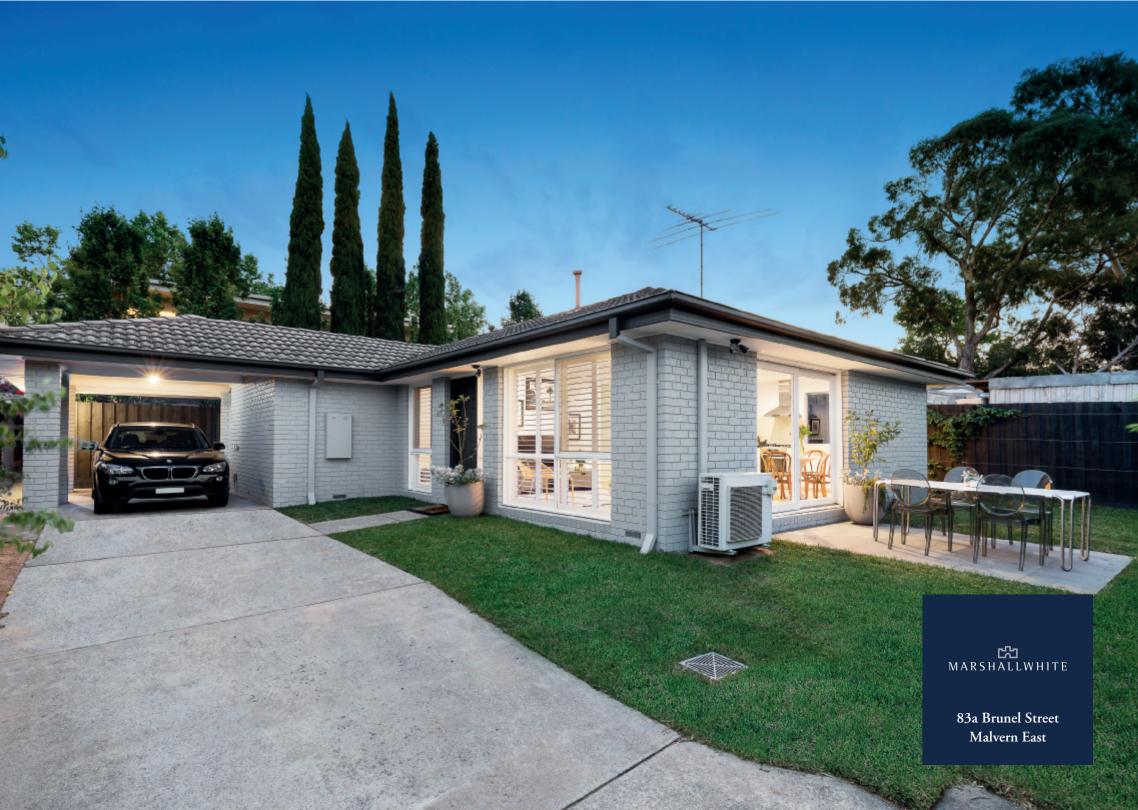

## Sun-Drenched Single Level Style

Just completed, the stylish refurbishment of this superb single level residence has resulted in a stunning, serene & sun-drenched oasis near Hedgeley Dene, schools, Darling station, Central Park, shops, cafes & freeway access. Perfectly oriented to capture northern light, the living/dining room featuring wide oak floors & gourmet kitchen opens to a northwest private garden. The three double bedrooms (2 with robes) are complemented by designer bathroom with separate toilet. Includes RC/air-conditioner, laundry, carport & off street parking via Carlyle Way.

## **Brunel Street**

Disclaimer: Information provided is believed to be accurate as at the date of printing, no responsibility is taken for any errors or omissions. It is your responsibility to obtain independent, professional advice. Personal information collected from you is for security purposes and to contact you should the property sell prior to auction. We may use this information to provide you with other real estate services including referrals to authorised financial services providers. Visit our website at www.marshallwhite.com.au for our privacy policy.