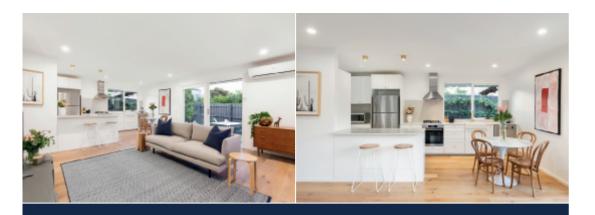

## Sun-Drenched Single Level Style

Just completed, the stylish refurbishment of this superb single level residence has resulted in a stunning, serene & sun-drenched oasis near Hedgeley Dene, schools, Darling station, Central Park, shops, cafes & freeway access. Perfectly oriented to capture northern light, the living/dining room featuring wide oak floors & gourmet kitchen opens to a northwest private garden. The three double bedrooms (2 with robes) are complemented by designer bathroom with separate toilet. Includes RC/air-conditioner, laundry, carport & off street parking via Carlyle Way.