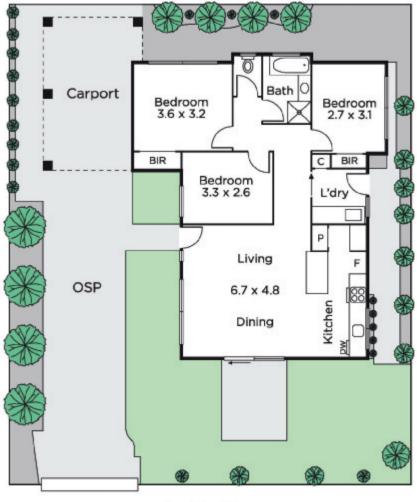

## Sun-Drenched Single Level Style

Just completed, the stylish refurbishment of this superb single level residence has resulted in a stunning, serene & sun-drenched oasis near Hedgeley Dene, schools, Darling station, Central Park, shops, cafes & freeway access. Perfectly oriented to capture northern light, the living/dining room featuring wide oak floors & gourmet kitchen opens to a northwest private garden. The three double bedrooms (2 with robes) are complemented by designer bathroom with separate toilet. Includes RC/air-conditioner, laundry, carport & off street parking via Carlyle Way.