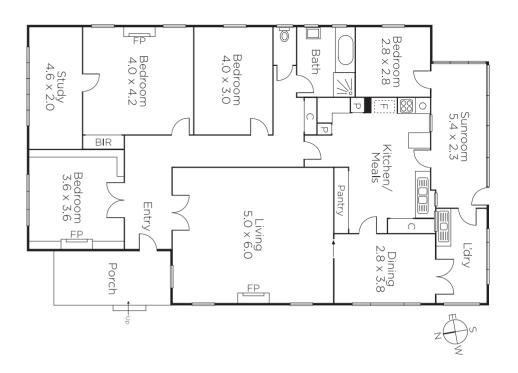

## Cloneen c.1927 - A Rich Past, An Exciting Future

On a prime south east corner in a prestigious Camberwell position, "Cloneen" c.1927, has faithfully served three generations of the one family since its construction. Largely original with its handsome period features virtually untouched, its gracious proportions and rich strength of character stand ready for a new family chapter that strikes the perfect balance between early traditions, state of the art contemporary elegance and a 829sgm (approx.) block with rear access via Dominic Street. Includes high decorative ceilings, brick fireplaces, deep leadlight windows and original panelled hallway plus off-street parking.