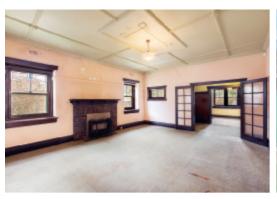

## Cloneen c.1927 - A Rich Past, An Exciting Future

On a prime south east corner in a prestigious Camberwell position, "Cloneen" c.1927, has faithfully served three generations of the one family since its construction. Largely original with its handsome period features virtually untouched, its gracious proportions and rich strength of character stand ready for a new family chapter that strikes the perfect balance between early traditions, state of the art contemporary elegance and a 829sgm (approx.) block with rear access via Dominic Street. Includes high decorative ceilings, brick fireplaces, deep leadlight windows and original panelled hallway plus off-street parking.