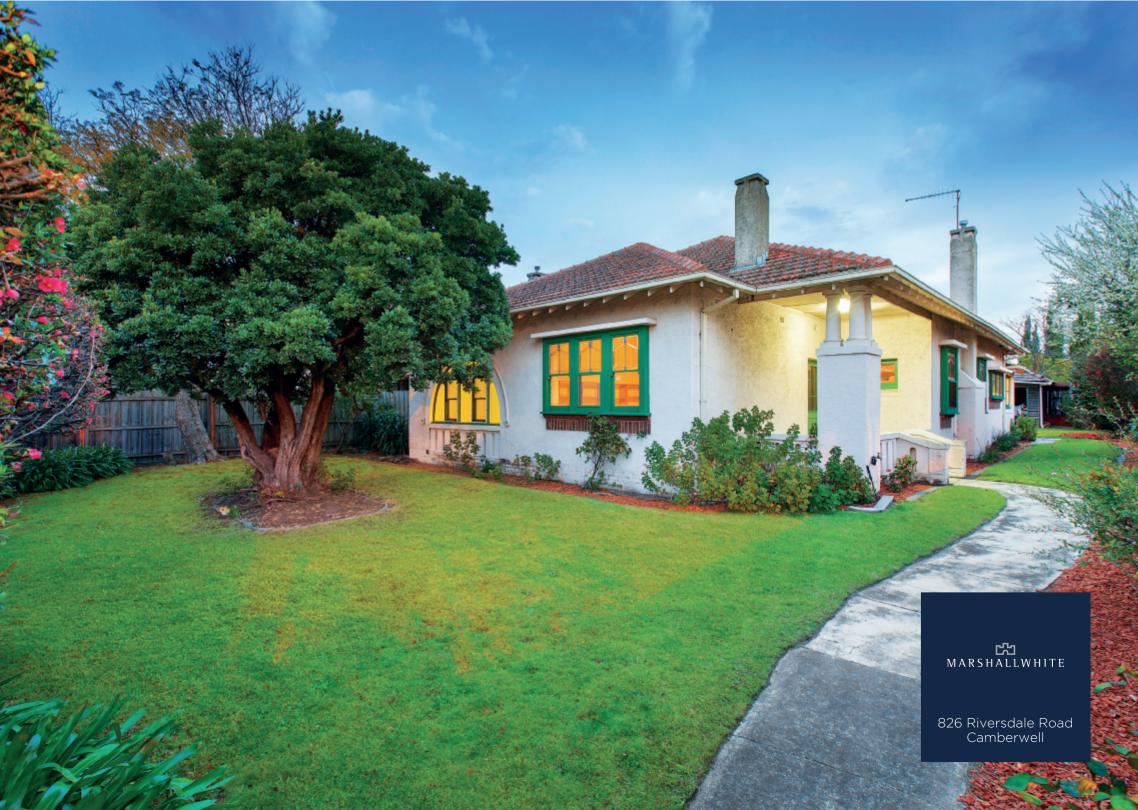

## Cloneen c.1927 - A Rich Past, An Exciting Future

On a prime south east corner in a prestigious Camberwell position, "Cloneen" c.1927, has faithfully served three generations of the one family since its construction. Largely original with its handsome period features virtually untouched, its gracious proportions and rich strength of character stand ready for a new family chapter that strikes the perfect balance between early traditions, state of the art contemporary elegance and a 829sgm (approx.) block with rear access via Dominic Street. Includes high decorative ceilings, brick fireplaces, deep leadlight windows and original panelled hallway plus off-street parking.