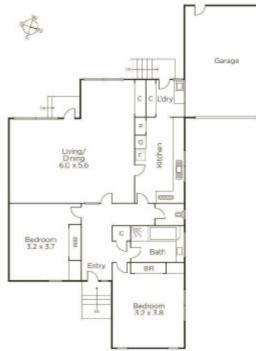

The home features a spacious living and dining room, functional kitchen, two double bedrooms, bathroom, separate WC, laundry and lock-up garage plus a private, sunny courtyard garden and direct access to the popular Outer Circle Linear Park and Anniversary bike trail.