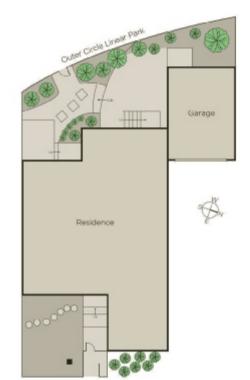

The home features a spacious living and dining room, functional kitchen, two double bedrooms, bathroom, separate WC, laundry and lock-up garage plus a private, sunny courtyard garden and direct access to the popular Outer Circle Linear Park and Anniversary bike trail.