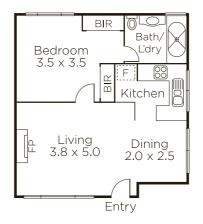

## Designer Edge in a Garden Sanctuary

Distinguished by the shelter of its private garden oasis and its sleek sense of sophistication, this generously proportioned and immaculately presented one bedroom apartment is an irresistible opportunity for first home buyers and astute investors to gain an easily maintained foothold in the thriving heart of Malvern. Polished concrete floors create an immediate visual impact in the home's kitchen/meals/living which is an impressive domain of style and comfort with a gas log fire, whilst the bedroom is spacious with robes and ensuite access to the bathroom/laundry. Both reassuringly secure and surprisingly private with intercom entry, the home also offers the prize of carport parking. Conveniently situated within walking distance of Glenferrie Rd, Malvern Central Shopping Centre and Central Park, the local cafes, restaurants and shopping are set to enhance your lifestyle, whilst there is plenty of public transport nearby as well.