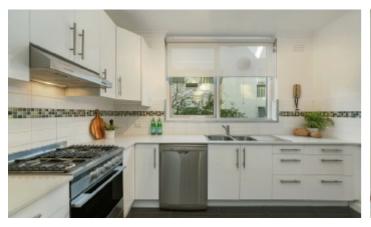

## Pristine Light-filled Apartment, Walk to the Village

Fully renovated in the thriving heart of Hawthorn, this older-style apartment is a compelling proposition not to be missed. Just a moment from Burwood Rd, you will relish such proximity to the relaxed café scene of Auburn Village, to the easy city-commuting offered by Auburn Railway Station, to the restaurants and shops of Glenferrie Rd and Camberwell Junction and to Swinburne University where investors will note the endless stream of potential tenants. A large kitchen with volumes of new two-pack cabinetry, stainless steel appliances and CaesarStone benchtops is semi-attached to a lounge/dining room that enjoys northern orientation and a broad balcony with leafy outlooks. Accessed securely by intercom entry, the home is on the first floor with rear parking, plus mirrored built-in robes in each bedroom and a superb bathroom/laundry that highlights an independent bath and frameless screened shower.