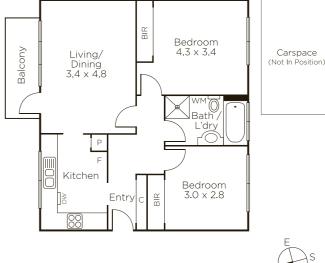

## Pristine Light-filled Apartment, Walk to the Village

Fully renovated in the thriving heart of Hawthorn, this older-style apartment is a compelling proposition not to be missed. Just a moment from Burwood Rd, you will relish such proximity to the relaxed café scene of Auburn Village, to the easy city-commuting offered by Auburn Railway Station, to the restaurants and shops of Glenferrie Rd and Camberwell Junction and to Swinburne University where investors will note the endless stream of potential tenants. A large kitchen with volumes of new two-pack cabinetry, stainless steel appliances and CaesarStone benchtops is semi-attached to a lounge/dining room that enjoys northern orientation and a broad balcony with leafy outlooks. Accessed securely by intercom entry, the home is on the first floor with rear parking, plus mirrored built-in robes in each bedroom and a superb bathroom/laundry that highlights an independent bath and frameless screened shower.