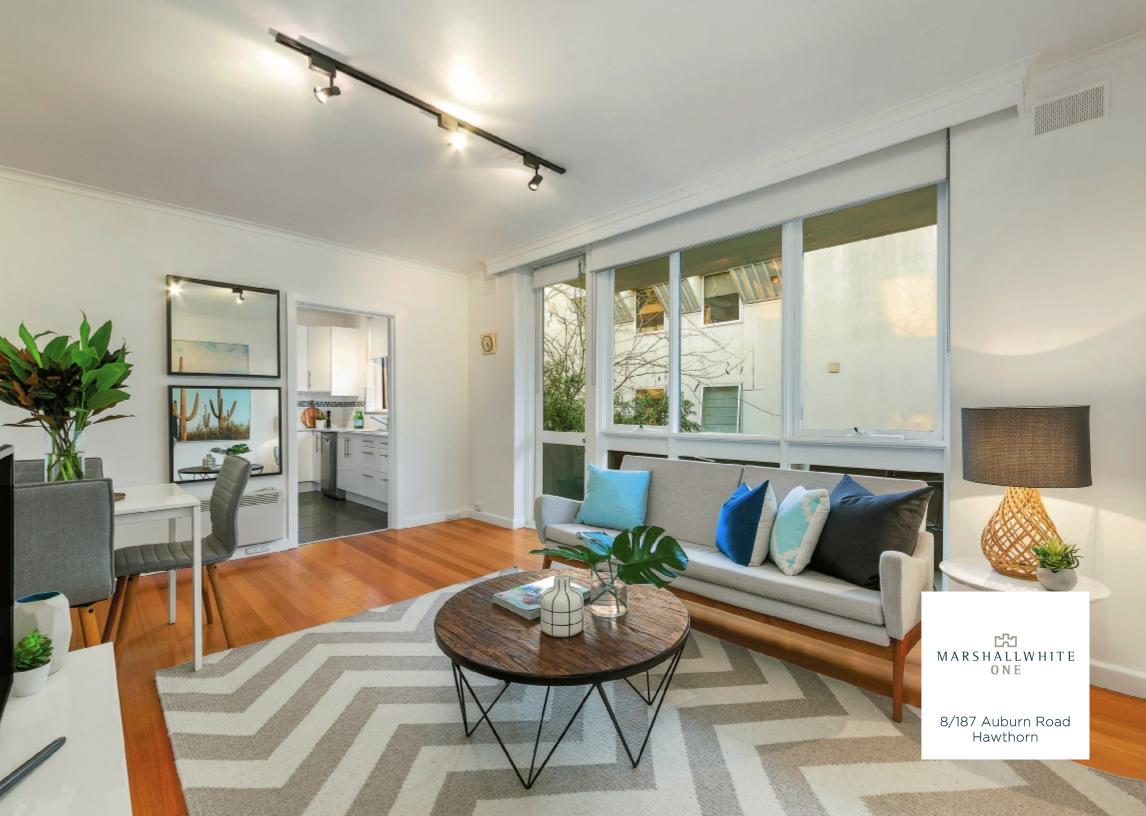

## Pristine Light-filled Apartment, Walk to the Village

Fully renovated in the thriving heart of Hawthorn, this older-style apartment is a compelling proposition not to be missed. Just a moment from Burwood Rd, you will relish such proximity to the relaxed café scene of Auburn Village, to the easy city-commuting offered by Auburn Railway Station, to the restaurants and shops of Glenferrie Rd and Camberwell Junction and to Swinburne University where investors will note the endless stream of potential tenants. A large kitchen with volumes of new two-pack cabinetry, stainless steel appliances and CaesarStone benchtops is semi-attached to a lounge/dining room that enjoys northern orientation and a broad balcony with leafy outlooks. Accessed securely by intercom entry, the home is on the first floor with rear parking, plus mirrored built-in robes in each bedroom and a superb bathroom/laundry that highlights an independent bath and frameless screened shower.