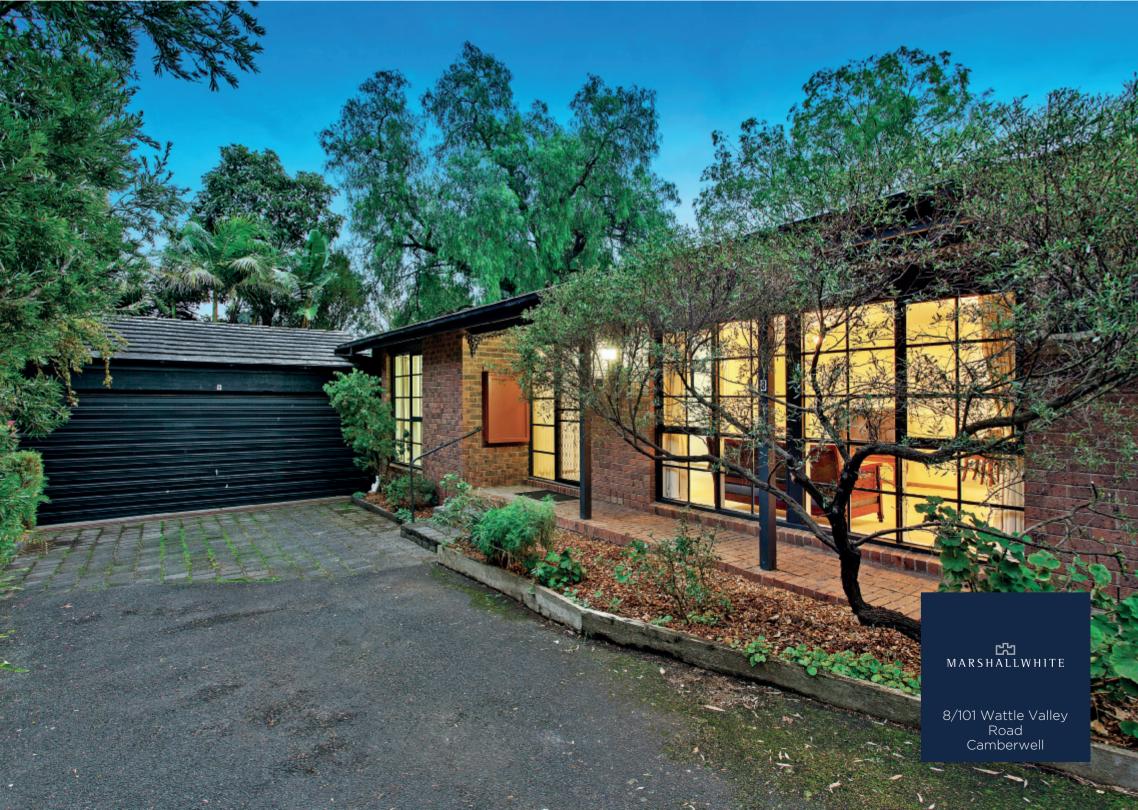

## Single Level Townhouse in Leafy Complex

This single level brick townhouse with a preferred north-facing rear aspect is privately & securely positioned at the rear of a prestigious, English mews-style complex surrounded by leafy gardens & trees. The interior presents in excellent condition whilst offering scope for further updating & improvements if desired. Featuring 3-bdrms, main with WIR/ensuite, or 2+study, family bathroom & separate laundry. A generous living room, adjacent dining & kitchen/meals opens to a courtyard & large wrap around garden. Includes intercom, under-floor heating, 2-air-conditioners, remote double garage/storage with garden access.