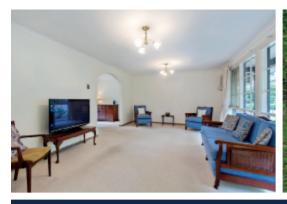

## Single Level Townhouse in Leafy Complex

This single level brick townhouse with a preferred north-facing rear aspect is privately & securely positioned at the rear of a prestigious, English mews-style complex surrounded by leafy gardens & trees. The interior presents in excellent condition whilst offering scope for further updating & improvements if desired. Featuring 3-bdrms, main with WIR/ensuite, or 2+study, family bathroom & separate laundry. A generous living room, adjacent dining & kitchen/meals opens to a courtyard & large wrap around garden. Includes intercom, under-floor heating, 2-air-conditioners, remote double garage/storage with garden access.