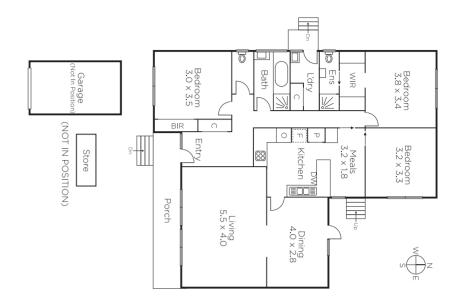

## Single Level Townhouse in Leafy Complex

This single level brick townhouse with a preferred north-facing rear aspect is privately & securely positioned at the rear of a prestigious, English mews-style complex surrounded by leafy gardens & trees. The interior presents in excellent condition whilst offering scope for further updating & improvements if desired. Featuring 3-bdrms, main with WIR/ensuite, or 2+study, family bathroom & separate laundry. A generous living room, adjacent dining & kitchen/meals opens to a courtyard & large wrap around garden. Includes intercom, under-floor heating, 2-air-conditioners, remote double garage/storage with garden access.