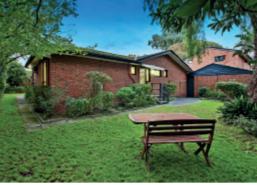

## Single Level Townhouse in Leafy Complex

This single level brick townhouse with a preferred north-facing rear aspect is privately & securely positioned at the rear of a prestigious, English mews-style complex surrounded by leafy gardens & trees. The interior presents in excellent condition whilst offering scope for further updating & improvements if desired. Featuring 3-bdrms, main with WIR/ensuite, or 2+study, family bathroom & separate laundry. A generous living room, adjacent dining & kitchen/meals opens to a courtyard & large wrap around garden. Includes intercom, under-floor heating, 2-air-conditioners, remote double garage/storage with garden access.