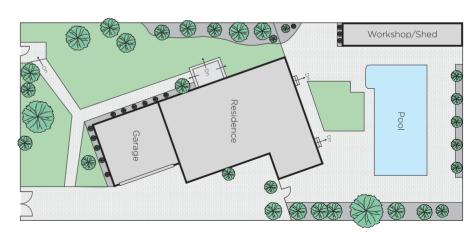

136.7 m

136.7m

60.8m

**ದಿ** MARSHALLWHITE

81 Marriage Road Brighton East

## Create a New Era of Easy Living

Update, renovate or start again STCA in a central Brighton East location, moments from schools and minutes to Church Street. There's land of 772square metres approx to build your dream, with a north-facing pool and leafy garden. The substantial home has big scope for a new look, with four bedrooms, three living and dining areas, a generous kitchen, ensuite and bathroom. The northfacing land is perfect for a new home, and ideally located. Families love this area. close to Dendy Park for weekend sport and midweek walks, a stroll away from Dendy Village shops and gourmet food stores, and near Brighton's best schools.