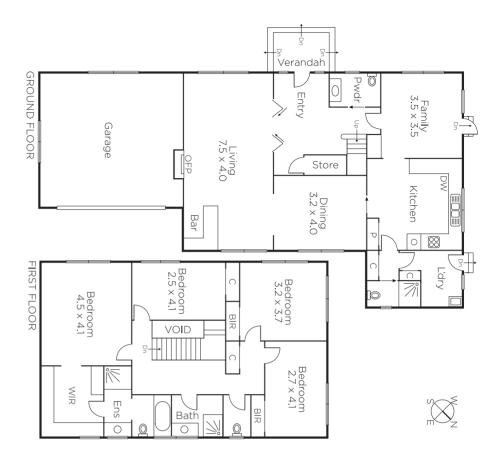

## Create a New Era of Easy Living

Update, renovate or start again STCA in a central Brighton East location, moments from schools and minutes to Church Street. There's land of 772square metres approx to build your dream, with a north-facing pool and leafy garden. The substantial home has big scope for a new look, with four bedrooms, three living and dining areas, a generous kitchen, ensuite and bathroom. The northfacing land is perfect for a new home, and ideally located. Families love this area. close to Dendy Park for weekend sport and midweek walks, a stroll away from Dendy Village shops and gourmet food stores, and near Brighton's best schools.