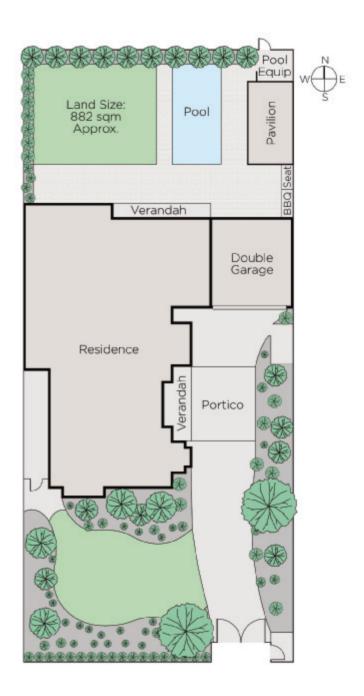

## An Enviable Lifestyle

The magnificent Gascoigne Estate, one of Melbourne's most desirable residential precincts forms a beautiful backdrop for this immensely appealing period family residence. Where traditional elegance is combined with contemporary style, delivering family living & entertaining spaces of the finest standard. The home is highlighted by the preferred north rear aspect & a generously proportioned interior flooded with natural light over its 3 levels. Featuring a wide entrance hall, downstairs main bedroom with ensuite & updated WIR, formal sitting room, dining or study, p/room & laundry. A stunning family living & dining domain incorporates a sleek stone/Euro equipped kitchen with WIP with generously proportioned family room flowing to a private sun-drenched, Magnolia lined garden with alfresco terrace & fully-equipped pavilion overlooking a gas/solar heated pool - extending the year round indoor/outdoor entertaining. Upstairs features a study area, family bathroom & 4 bedrooms with BIRs. The lower level has a home cinema & cellar. Other features include v/intercom entry, alarm, hydronic heating, R/C A/C throughout, open+gas fireplaces, d/vacuum, gas mains BBQ, irrigation system, remote gates & dble garage + a portico.