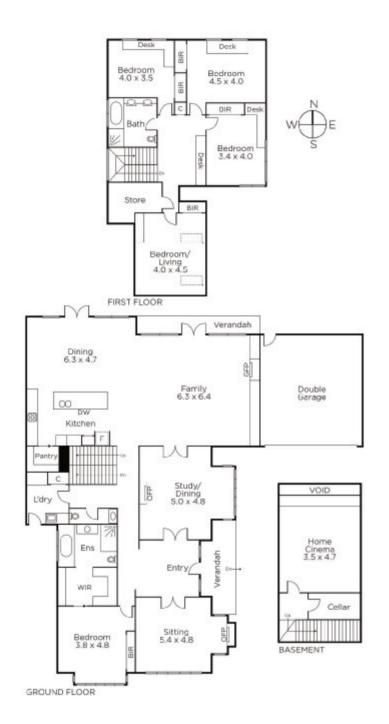

## An Enviable Lifestyle

The magnificent Gascoigne Estate, one of Melbourne's most desirable residential precincts forms a beautiful backdrop for this immensely appealing period family residence. Where traditional elegance is combined with contemporary style, delivering family living & entertaining spaces of the finest standard. The home is highlighted by the preferred north rear aspect & a generously proportioned interior flooded with natural light over its 3 levels. Featuring a wide entrance hall, downstairs main bedroom with ensuite & updated WIR, formal sitting room, dining or study, p/room & laundry. A stunning family living & dining domain incorporates a sleek stone/Euro equipped kitchen with WIP with generously proportioned family room flowing to a private sun-drenched, Magnolia lined garden with alfresco terrace & fully-equipped pavilion overlooking a gas/solar heated pool - extending the year round indoor/outdoor entertaining. Upstairs features a study area, family bathroom & 4 bedrooms with BIRs. The lower level has a home cinema & cellar. Other features include v/intercom entry, alarm, hydronic heating, R/C A/C throughout, open+gas fireplaces, d/vacuum, gas mains BBQ, irrigation system, remote gates & dble garage + a portico.