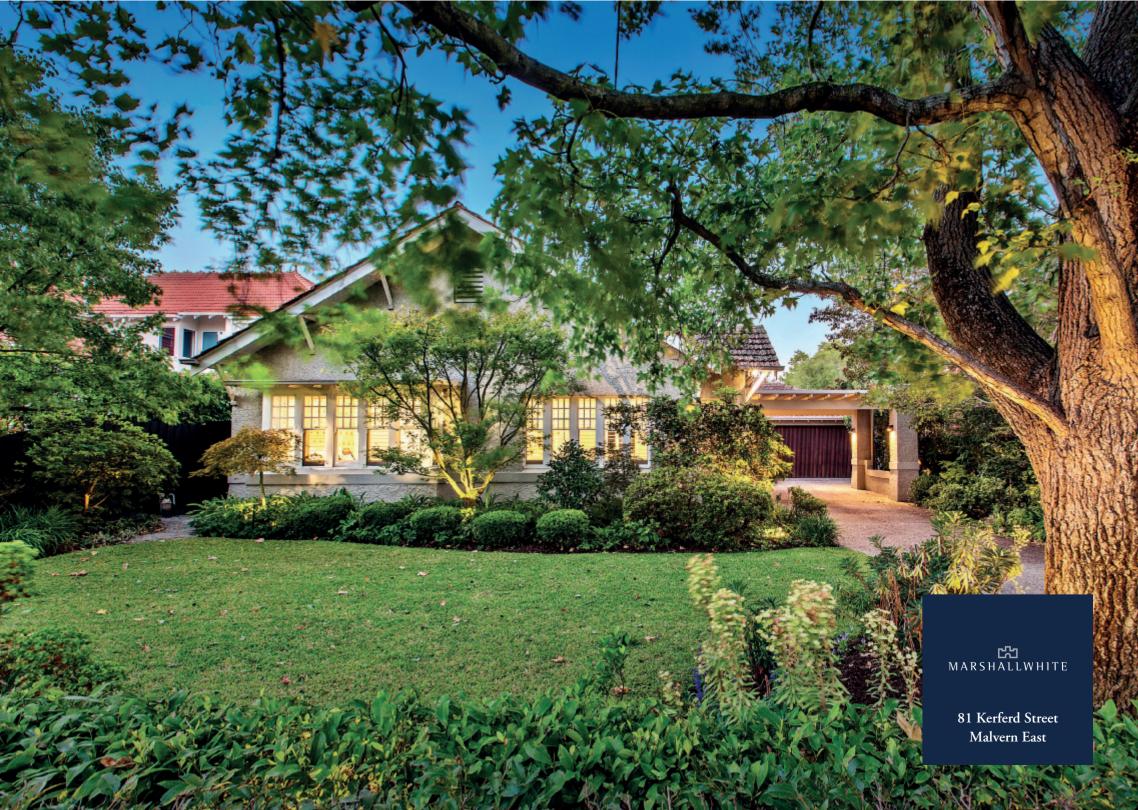

## An Enviable Lifestyle

The magnificent Gascoigne Estate, one of Melbourne's most desirable residential precincts forms a beautiful backdrop for this immensely appealing period family residence. Where traditional elegance is combined with contemporary style, delivering family living & entertaining spaces of the finest standard. The home is highlighted by the preferred north rear aspect & a generously proportioned interior flooded with natural light over its 3 levels. Featuring a wide entrance hall, downstairs main bedroom with ensuite & updated WIR, formal sitting room, dining or study, p/room & laundry. A stunning family living & dining domain incorporates a sleek stone/Euro equipped kitchen with WIP with generously proportioned family room flowing to a private sun-drenched, Magnolia lined garden with alfresco terrace & fully-equipped pavilion overlooking a gas/solar heated pool - extending the year round indoor/outdoor entertaining. Upstairs features a study area, family bathroom & 4 bedrooms with BIRs. The lower level has a home cinema & cellar. Other features include v/intercom entry, alarm, hydronic heating, R/C A/C throughout, open+gas fireplaces, d/vacuum, gas mains BBQ, irrigation system, remote gates & dble garage + a portico.