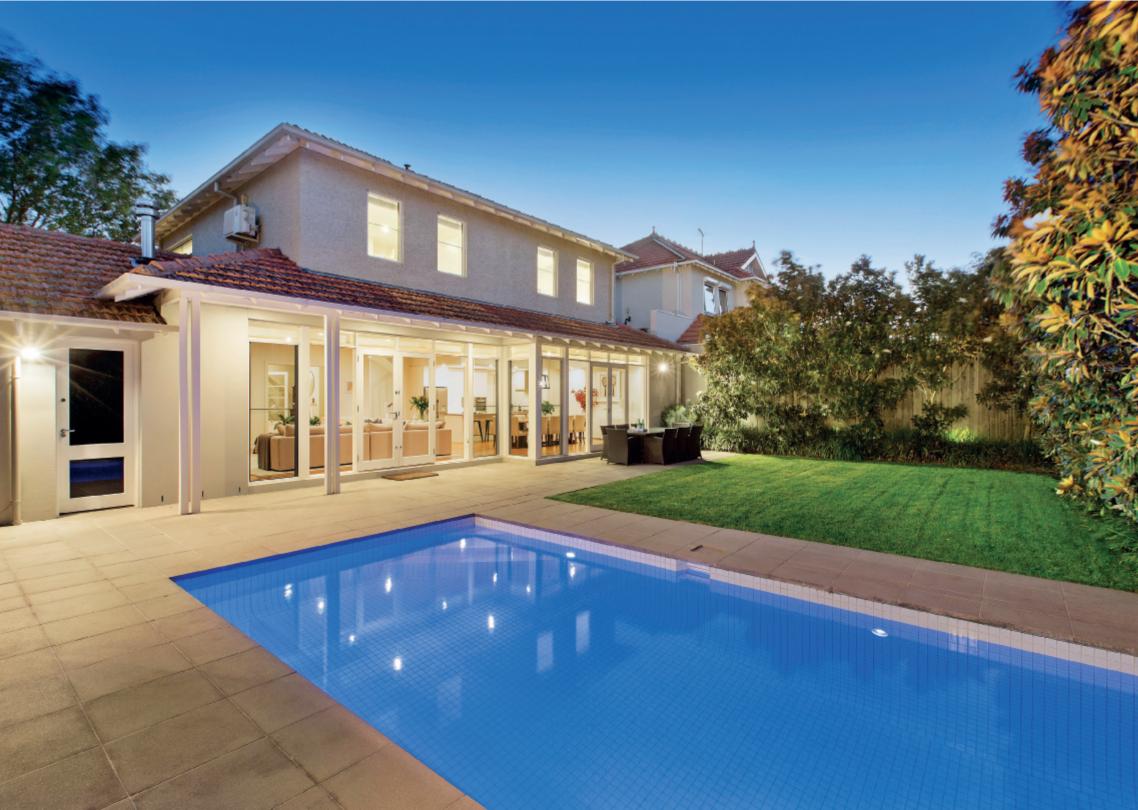

## An Enviable Lifestyle

The magnificent Gascoigne Estate, one of Melbourne's most desirable residential precincts forms a beautiful backdrop for this immensely appealing period family residence. Where traditional elegance is combined with contemporary style, delivering family living & entertaining spaces of the finest standard. The home is highlighted by the preferred north rear aspect & a generously proportioned interior flooded with natural light over its 3 levels. Featuring a wide entrance hall, downstairs main bedroom with ensuite & updated WIR, formal sitting room, dining or study, p/room & laundry. A stunning family living & dining domain incorporates a sleek stone/Euro equipped kitchen with WIP with generously proportioned family room flowing to a private sun-drenched, Magnolia lined garden with alfresco terrace & fully-equipped pavilion overlooking a gas/solar heated pool - extending the year round indoor/outdoor entertaining. Upstairs features a study area, family bathroom & 4 bedrooms with BIRs. The lower level has a home cinema & cellar. Other features include v/intercom entry, alarm, hydronic heating, R/C A/C throughout, open+gas fireplaces, d/vacuum, gas mains BBQ, irrigation system, remote gates & dble garage + a portico.