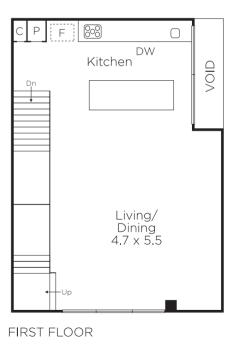

## Where Sophistication Meets Industrial Style

Presenting a seamless fusion of industrial and urban aspects with luxury finishes this converted warehouse three-bedroom residence sprawls over three levels offering spaciousness and natural light beyond expectation. Open-plan living/dining features high ceilings and expansive windows with west-facing views and is complemented by an epicurean kitchen. The upstairs bedroom features a generous balcony, office/study and powder room, and two supplementary bedrooms comprise built-in robes. Additional attributes include a central bathroom with a luxury concrete bathtub, Euro-laundry, interior atrium garden, ample storage and secure parking.