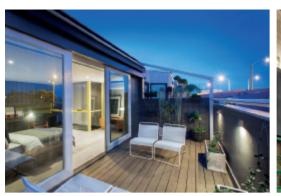

## Where Sophistication Meets Industrial Style

Presenting a seamless fusion of industrial and urban aspects with luxury finishes this converted warehouse three-bedroom residence sprawls over three levels offering spaciousness and natural light beyond expectation. Open-plan living/dining features high ceilings and expansive windows with west-facing views and is complemented by an epicurean kitchen. The upstairs bedroom features a generous balcony, office/study and powder room, and two supplementary bedrooms comprise built-in robes. Additional attributes include a central bathroom with a luxury concrete bathtub, Euro-laundry, interior atrium garden, ample storage and secure parking.