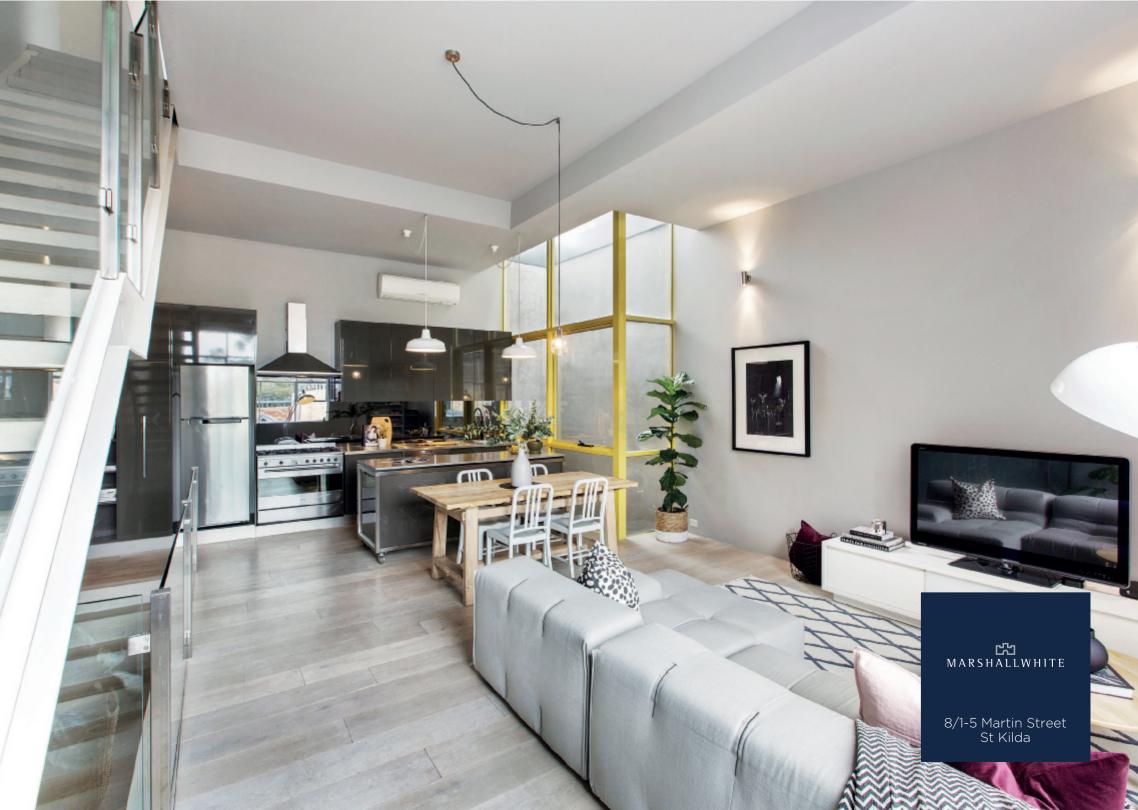

## Where Sophistication Meets Industrial Style

Presenting a seamless fusion of industrial and urban aspects with luxury finishes this converted warehouse three-bedroom residence sprawls over three levels offering spaciousness and natural light beyond expectation. Open-plan living/dining features high ceilings and expansive windows with west-facing views and is complemented by an epicurean kitchen. The upstairs bedroom features a generous balcony, office/study and powder room, and two supplementary bedrooms comprise built-in robes. Additional attributes include a central bathroom with a luxury concrete bathtub, Euro-laundry, interior atrium garden, ample storage and secure parking.