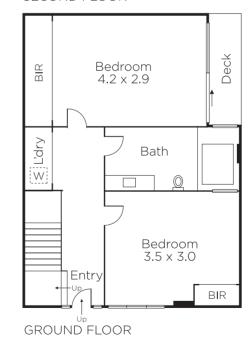

## Where Sophistication Meets Industrial Style

Presenting a seamless fusion of industrial and urban aspects with luxury finishes this converted warehouse three-bedroom residence sprawls over three levels offering spaciousness and natural light beyond expectation. Open-plan living/dining features high ceilings and expansive windows with west-facing views and is complemented by an epicurean kitchen. The upstairs bedroom features a generous balcony, office/study and powder room, and two supplementary bedrooms comprise built-in robes. Additional attributes include a central bathroom with a luxury concrete bathtub, Euro-laundry, interior atrium garden, ample storage and secure parking.

## SECOND FLOOR

Disclaimer: Information provided is believed to be accurate as at the date of printing, no responsibility is taken for any errors or omissions. It is your responsibility to obtain independent, professional advice. Personal information collected from you is for security purposes and to contact you should the property sell prior to auction. We may use this information to provide you with other real estate services including referrals to authorised financial services' providers. Visit our website at www.marshallwhite.com.au for our privacy policy.