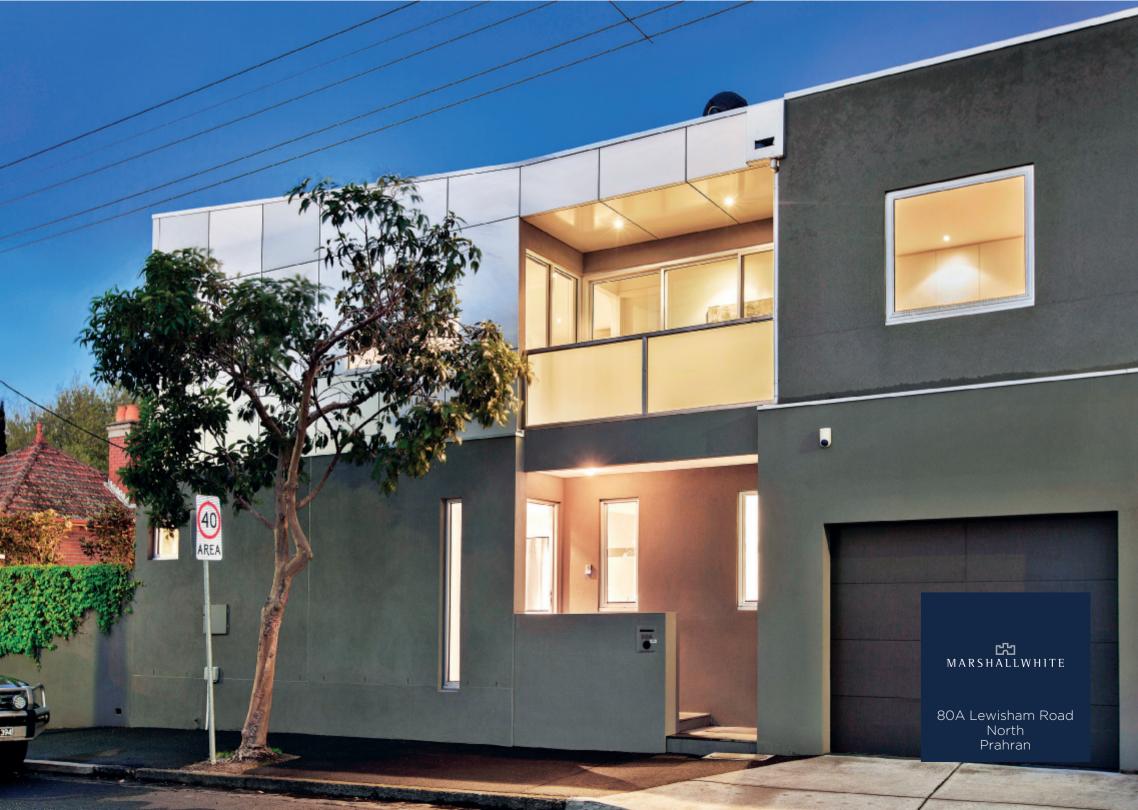

## Sophisticated Style, Sensational Lifestyle

Brilliantly designed to maximise privacy, space and northern light, this contemporary residence's sophisticated, stylish and impeccably finished dimensions deliver immeasurable inner urban lifestyle appeal walking distance to Victoria Gardens, Hawksburn Village and Chapel St and High St's restaurant precincts. Bathed in northern light and featuring polished timber floors, the superbly proportioned open plan living and dining room with a sleek gourmet kitchen boasting stone benches and Miele appliances opens completely through bi-fold doors to a private decked north-facing courtyard oasis. Light-filled accommodation upstairs comprises a main bedroom with built in robe and stunning en-suite, second double bedroom with built in robe, designer bathroom and study area or retreat with private west-facing balcony.

Meticulously constructed to the highest standards, it also includes alarm, video intercom, RC/air-conditioning, audio wiring, powder-room, laundry, storage and garage.

80alewishamroadnorth-prahran.com

2 🚍 2.5 😇 1 🚍