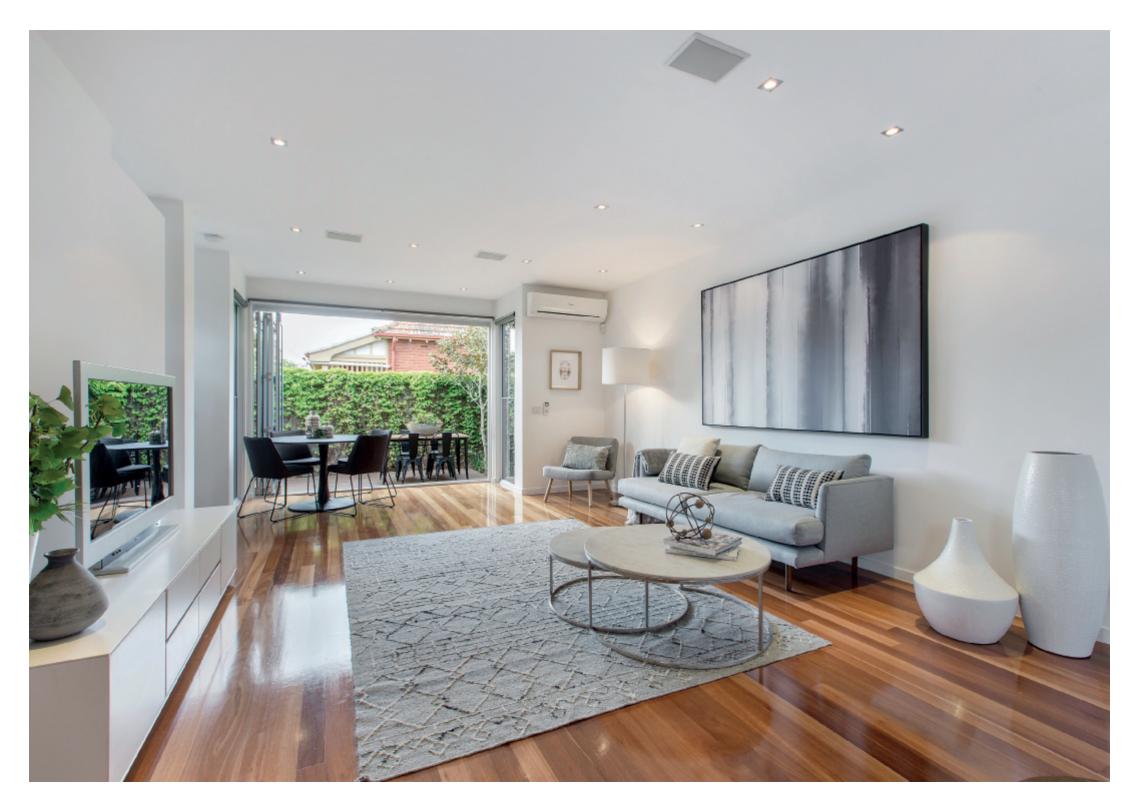

## Sophisticated Style, Sensational Lifestyle

Brilliantly designed to maximise privacy, space and northern light, this contemporary residence's sophisticated, stylish and impeccably finished dimensions deliver immeasurable inner urban lifestyle appeal walking distance to Victoria Gardens, Hawksburn Village and Chapel St and High St's restaurant precincts. Bathed in northern light and featuring polished timber floors, the superbly proportioned open plan living and dining room with a sleek gourmet kitchen boasting stone benches and Miele appliances opens completely through bi-fold doors to a private decked north-facing courtyard oasis. Light-filled accommodation upstairs comprises a main bedroom with built in robe and stunning en-suite, second double bedroom with built in robe, designer bathroom and study area or retreat with private west-facing balcony.