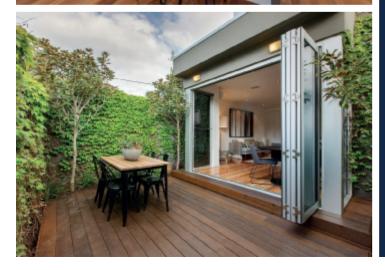

## Sophisticated Style, Sensational Lifestyle

Brilliantly designed to maximise privacy, space and northern light, this contemporary residence's sophisticated, stylish and impeccably finished dimensions deliver immeasurable inner urban lifestyle appeal walking distance to Victoria Gardens, Hawksburn Village and Chapel St and High St's restaurant precincts. Bathed in northern light and featuring polished timber floors, the superbly proportioned open plan living and dining room with a sleek gourmet kitchen boasting stone benches and Miele appliances opens completely through bi-fold doors to a private decked north-facing courtyard oasis. Light-filled accommodation upstairs comprises a main bedroom with built in robe and stunning en-suite, second double bedroom with built in robe, designer bathroom and study area or retreat with private west-facing balcony.