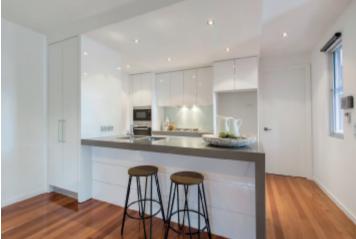

## Sophisticated Style, Sensational Lifestyle

Brilliantly designed to maximise privacy, space and northern light, this contemporary residence's sophisticated, stylish and impeccably finished dimensions deliver immeasurable inner urban lifestyle appeal walking distance to Victoria Gardens, Hawksburn Village and Chapel St and High St's restaurant precincts. Bathed in northern light and featuring polished timber floors, the superbly proportioned open plan living and dining room with a sleek gourmet kitchen boasting stone benches and Miele appliances opens completely through bi-fold doors to a private decked north-facing courtyard oasis. Light-filled accommodation upstairs comprises a main bedroom with built in robe and stunning en-suite, second double bedroom with built in robe, designer bathroom and study area or retreat with private west-facing balcony.