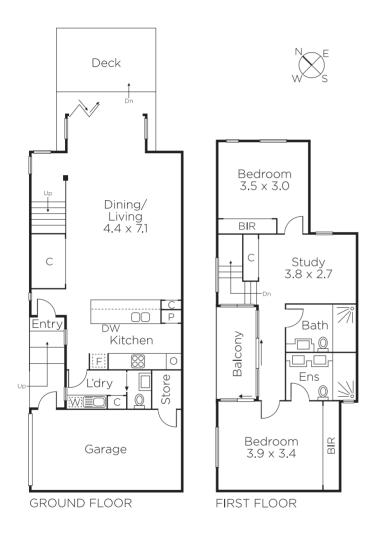

## Sophisticated Style, Sensational Lifestyle

Brilliantly designed to maximise privacy, space and northern light, this contemporary residence's sophisticated, stylish and impeccably finished dimensions deliver immeasurable inner urban lifestyle appeal walking distance to Victoria Gardens, Hawksburn Village and Chapel St and High St's restaurant precincts. Bathed in northern light and featuring polished timber floors, the superbly proportioned open plan living and dining room with a sleek gourmet kitchen boasting stone benches and Miele appliances opens completely through bi-fold doors to a private decked north-facing courtyard oasis. Light-filled accommodation upstairs comprises a main bedroom with built in robe and stunning en-suite, second double bedroom with built in robe, designer bathroom and study area or retreat with private west-facing balcony.

Meticulously constructed to the highest standards, it also includes alarm, video intercom, RC/air-conditioning, audio wiring, powder-room, laundry, storage and garage.

80alewishamroadnorth-prahran.com

2 🚍 2.5 😇 1 🚍