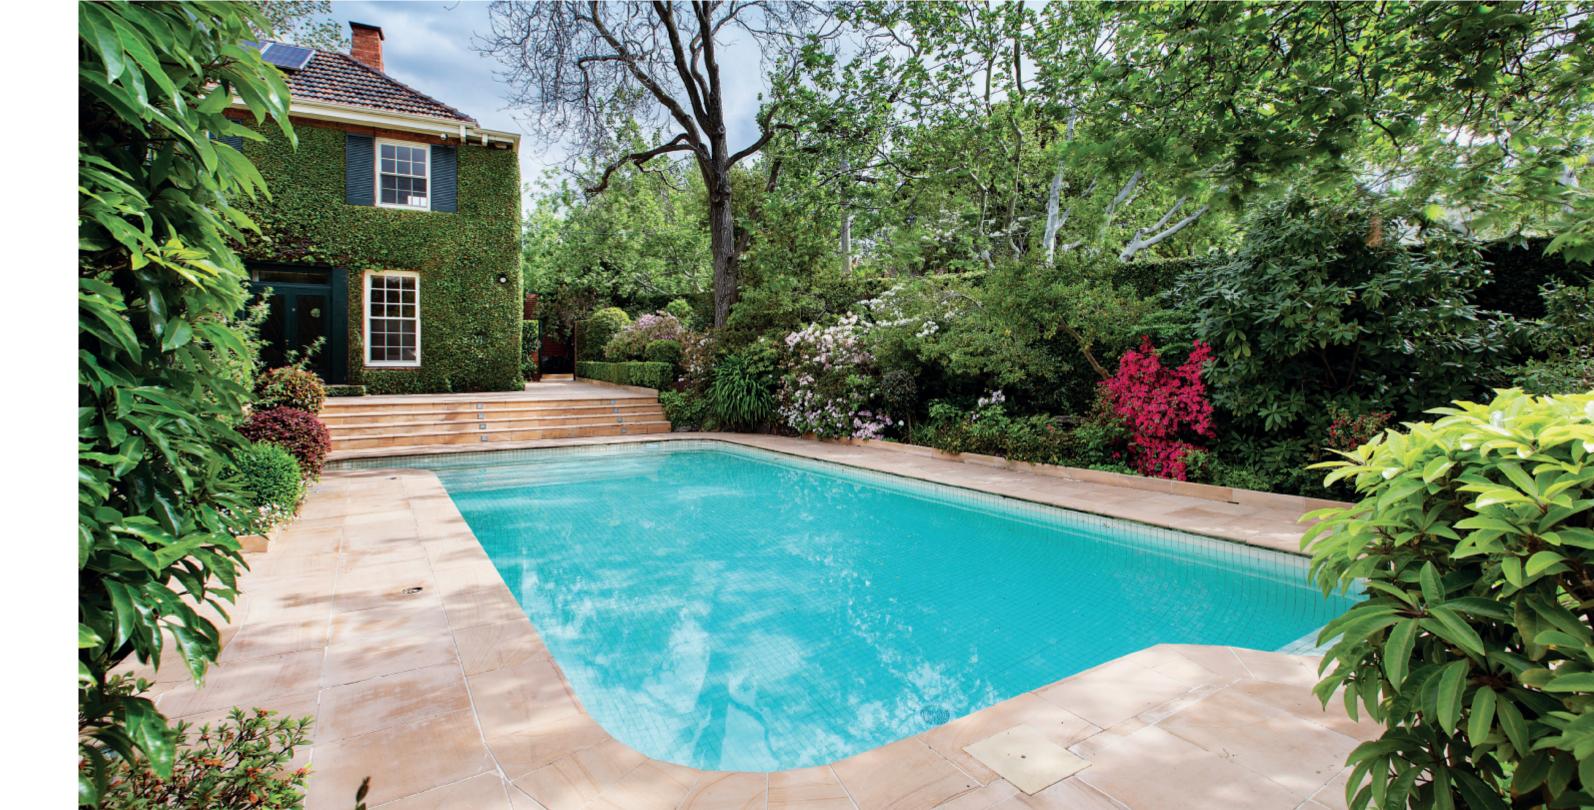

802orrongroad-toorak.com

Full height windows offer exquisite light and warmth overlooking an alfresco terrace and pristine gardens, the ideal setting for intimate gatherings.

Disclaimer: Information provided is believed to be accurate as at the date of printing, no responsibility is taken for any errors or omissions. It is your responsibility to obtain independent, professional advice. Personal information collected from you is for security purposes and to contact you should the property sell prior to auction. We may use this information to provide you with other real estate services including referrals to authorised financial services' providers. Visit our website at www.marshallwhite.com.au for our privacy policy.