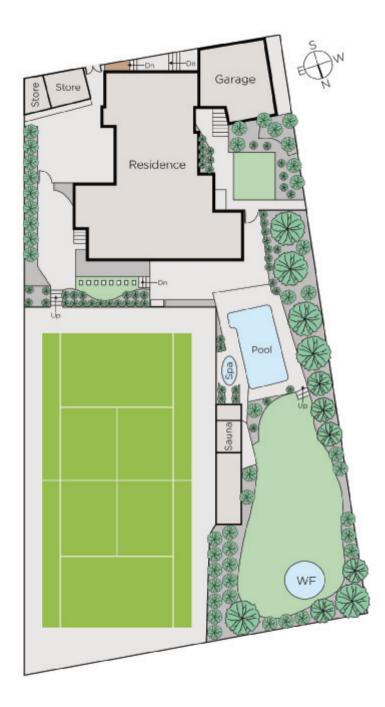

Marcus Chiminello 0411 411 271 marcus.chiminello@marshallwhite.com.au

Nicole French 0417 571 505 nicole.french@marshallwhite.com.au

1111 High Street, Armadale 3143

This opulent residence is magnificently set within sprawling grounds showcasing a tennis court, swimming pool and heated spa amid lush garden surrounds. A grand entrance foyer with double height ceiling and accents introduces glorious north-facing formal sitting and dining rooms. Floor-to-ceiling windows offer exquisite light and warmth overlooking the alfresco dining terrace and pristine established gardens, the ideal setting for intimate gatherings. Impeccably appointed informal dining and living spaces are conveniently adjacent to a superb kitchen with granite benchtops, premium appliances and a sizable butler's pantry.

An elegantly curved staircase leads to a grandly proportioned sublime main bedroom with picturesque garden views, a lavish marble ensuite and spacious dressing room. Two further bedrooms feature built in robes sharing a bright bathroom and a convenient fourth bedroom includes private access and an ensuite. Comprehensively appointed with a long list of features including a refined private study overlooking the peaceful front garden, two well positioned powder rooms, laundry, boot room, linen cupboard, sauna, large fish pond with water fountain, cabana with bathroom, solar panels, security system and ample garaging.