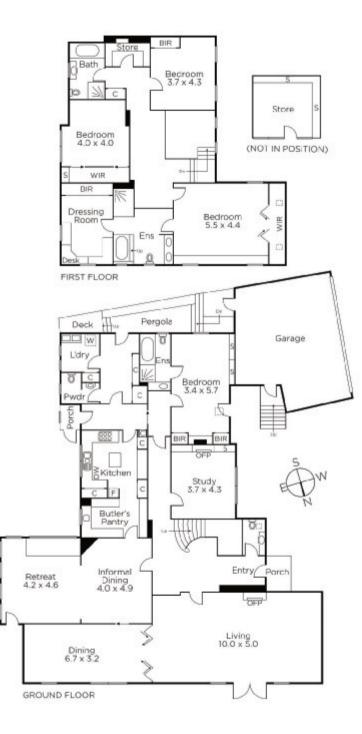

Marcus Chiminello 0411 411 271 marcus.chiminello@marshallwhite.com.au

Nicole French 0417 571 505 nicole.french@marshallwhite.com.au

1111 High Street, Armadale 3143

This opulent residence is magnificently set within sprawling grounds showcasing a tennis court, swimming pool and heated spa amid lush garden surrounds. A grand entrance foyer with double height ceiling and accents introduces glorious north-facing formal sitting and dining rooms. Floor-to-ceiling windows offer exquisite light and warmth overlooking the alfresco dining terrace and pristine established gardens, the ideal setting for intimate gatherings. Impeccably appointed informal dining and living spaces are conveniently adjacent to a superb kitchen with granite benchtops, premium appliances and a sizable butler's pantry.

An elegantly curved staircase leads to a grandly proportioned sublime main bedroom with picturesque garden views, a lavish marble ensuite and spacious dressing room. Two further bedrooms feature built in robes sharing a bright bathroom and a convenient fourth bedroom includes private access and an ensuite. Comprehensively appointed with a long list of features including a refined private study overlooking the peaceful front garden, two well positioned powder rooms, laundry, boot room, linen cupboard, sauna, large fish pond with water fountain, cabana with bathroom, solar panels, security system and ample garaging.