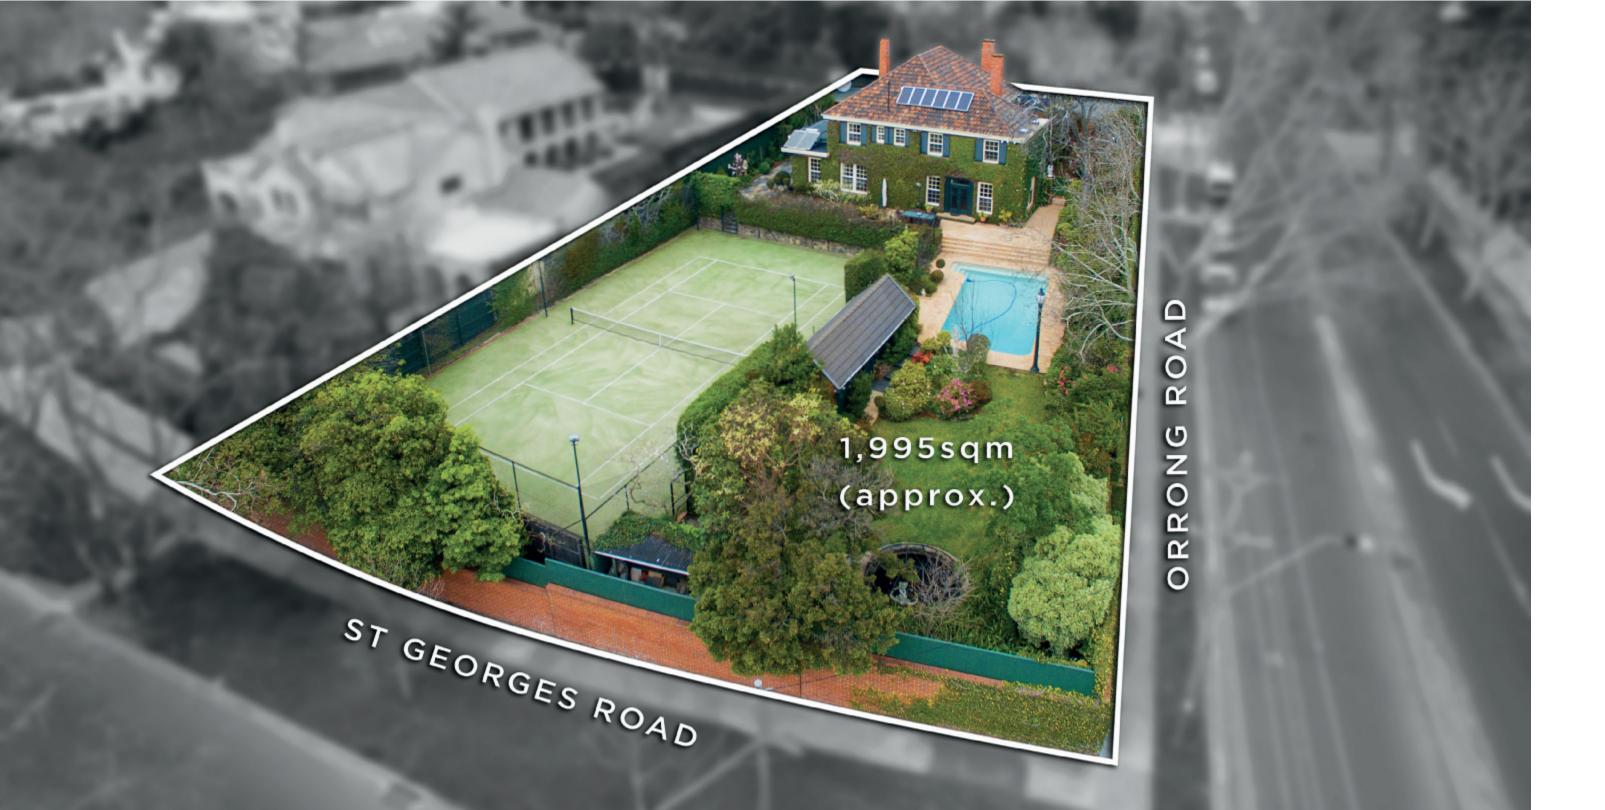

Marcus Chiminello 0411 411 271 marcus.chiminello@marshallwhite.com.au

Nicole French 0417 571 505 nicole.french@marshallwhite.com.au

1111 High Street, Armadale 3143

This opulent residence is magnificently set within sprawling grounds showcasing a tennis court, swimming pool and heated spa amid lush garden surrounds. A grand entrance foyer with double height ceiling and accents introduces glorious north-facing formal sitting and dining rooms. Floor-to-ceiling windows offer exquisite light and warmth overlooking the alfresco dining terrace and pristine established gardens, the ideal setting for intimate gatherings. Impeccably appointed informal dining and living spaces are conveniently adjacent to a superb kitchen with granite benchtops, premium appliances and a sizable butler's pantry.

An elegantly curved staircase leads to a grandly proportioned sublime main bedroom with picturesque garden views, a lavish marble ensuite and spacious dressing room. Two further bedrooms feature built in robes sharing a bright bathroom and a convenient fourth bedroom includes private access and an ensuite. Comprehensively appointed with a long list of features including a refined private study overlooking the peaceful front garden, two well positioned powder rooms, laundry, boot room, linen cupboard, sauna, large fish pond with water fountain, cabana with bathroom, solar panels, security system and ample garaging.