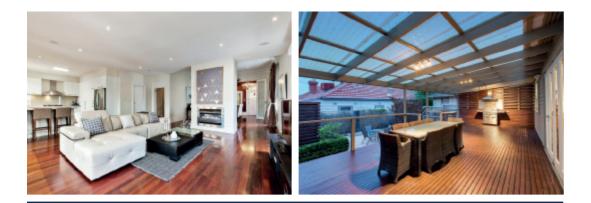

## Space and Contemporary Style in a Period Context

This classic Federation family home close to Kew Junction has undergone a superb makeover resulting in a stylish contemporary interior featuring polished timber floors with an entrance hall leading to three good-sized bedrooms, main with smart fully-tiled ensuite, family bathroom & laundry; plus a dining room opening on both sides of an OFP to a generous living area with gas stoneFP and sleek CaesarStone/Euro kitchen flowing to a full-width covered deck overlooking the rear garden and paved alfresco area. Incls. alarm, d/heating, R/C air conditioners & front OSP.