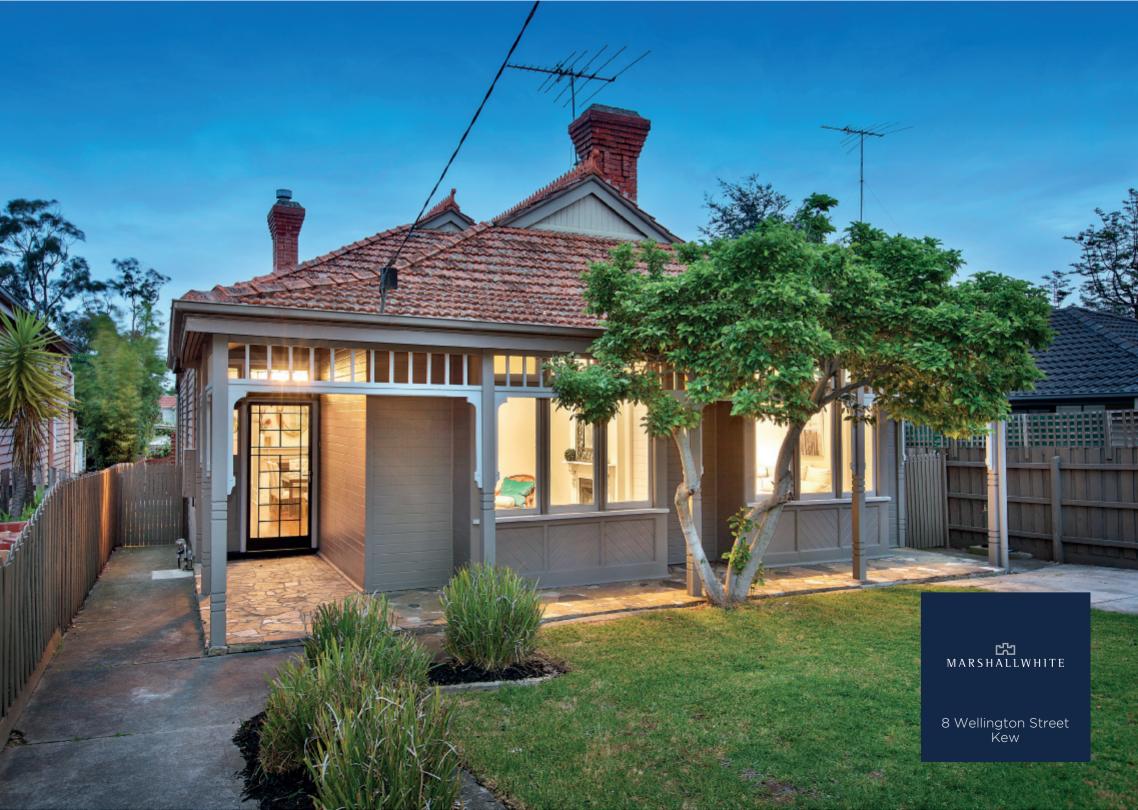

## Space and Contemporary Style in a Period Context

This classic Federation family home close to Kew Junction has undergone a superb makeover resulting in a stylish contemporary interior featuring polished timber floors with an entrance hall leading to three good-sized bedrooms, main with smart fully-tiled ensuite, family bathroom & laundry; plus a dining room opening on both sides of an OFP to a generous living area with gas stoneFP and sleek CaesarStone/Euro kitchen flowing to a full-width covered deck overlooking the rear garden and paved alfresco area. Incls. alarm, d/heating, R/C air conditioners & front OSP.