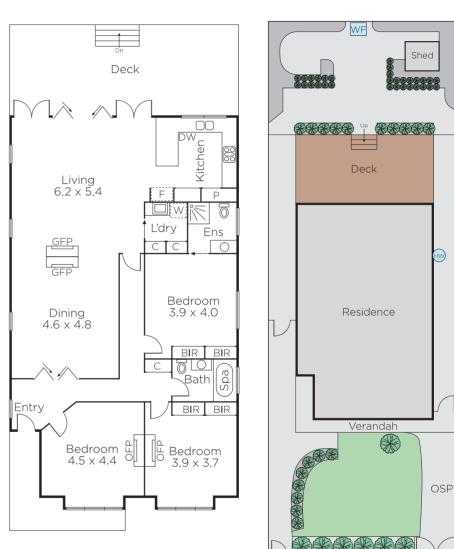

## Space and Contemporary Style in a Period Context

This classic Federation family home close to Kew Junction has undergone a superb makeover resulting in a stylish contemporary interior featuring polished timber floors with an entrance hall leading to three good-sized bedrooms, main with smart fully-tiled ensuite, family bathroom & laundry; plus a dining room opening on both sides of an OFP to a generous living area with gas stoneFP and sleek CaesarStone/Euro kitchen flowing to a full-width covered deck overlooking the rear garden and paved alfresco area. Incls. alarm, d/heating, R/C air conditioners & front OSP.