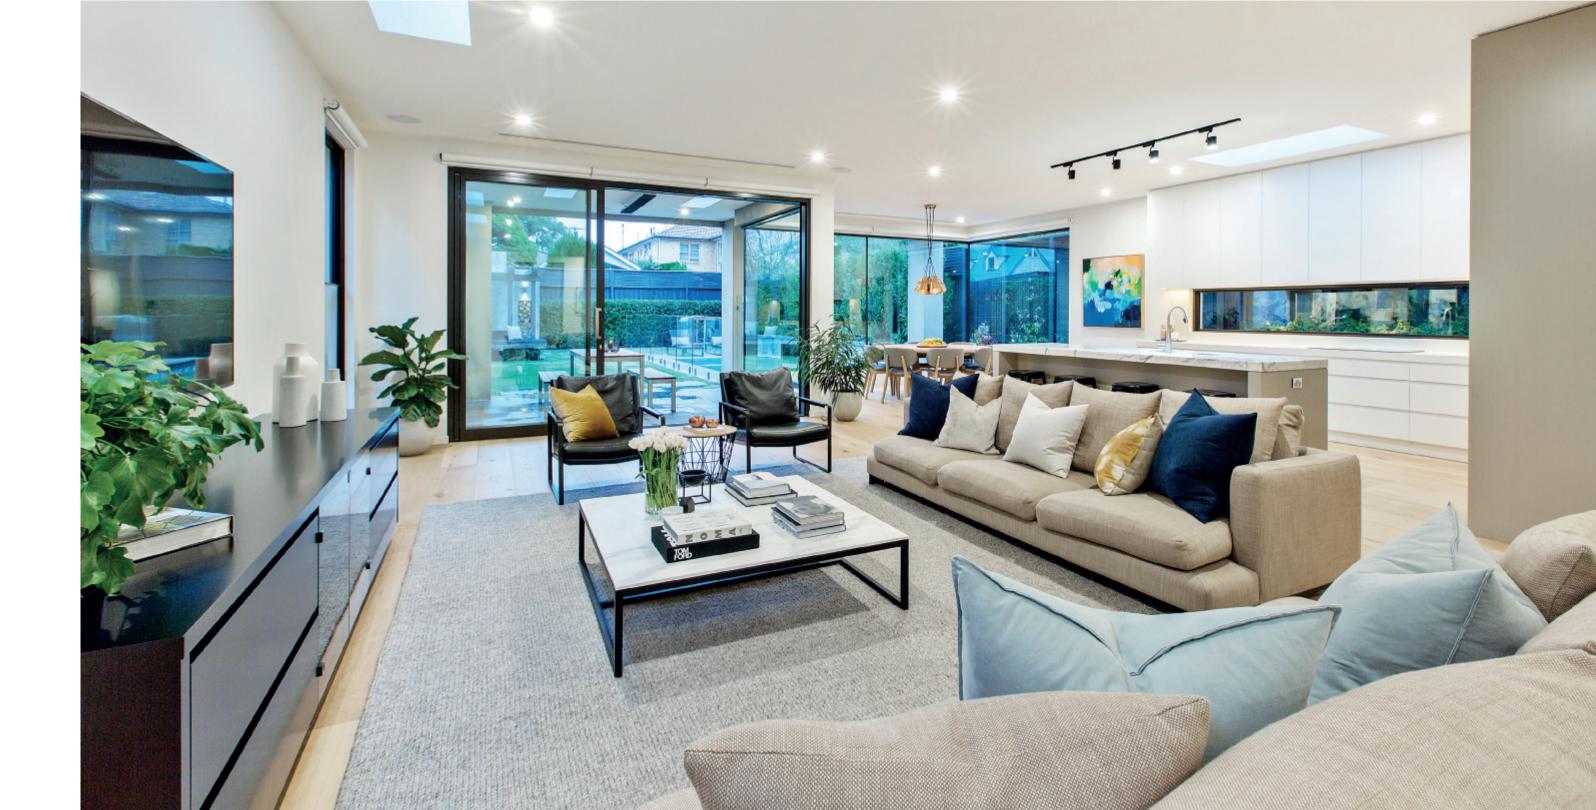

Extra wide oak floors and 3m ceilings highlight the attention to detail through the sitting room (gas fire), study and retreat/media room. Expansive in scale, the sensational living and dining areas and premium marble and stone kitchen boasting Gaggenau/Miele appliances, Liebherr fridge/freezer and butler's pantry open to a covered BBQ terrace and deep private garden with heated pool and outdoor retreat with open fire. The lavish main bedroom with 2 walk in robes and stunning ensuite is complemented by a second bedroom with stylish ensuite and walk in robe, two additional bedrooms (robes) and designer bathroom.