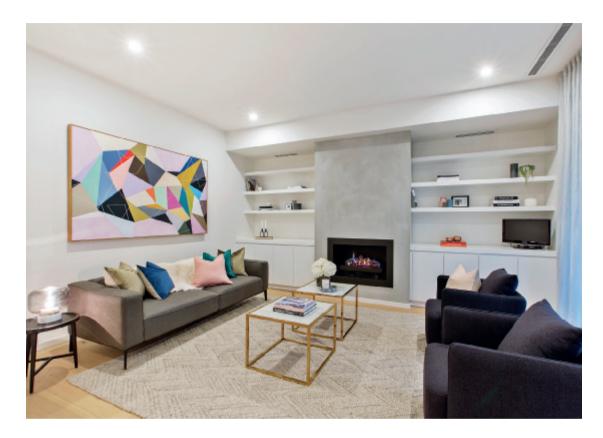

Extra wide oak floors and 3m ceilings highlight the attention to detail through the sitting room (gas fire), study and retreat/media room. Expansive in scale, the sensational living and dining areas and premium marble and stone kitchen boasting Gaggenau/Miele appliances, Liebherr fridge/freezer and butler's pantry open to a covered BBQ terrace and deep private garden with heated pool and outdoor retreat with open fire. The lavish main bedroom with 2 walk in robes and stunning ensuite is complemented by a second bedroom with stylish ensuite and walk in robe, two additional bedrooms (robes) and designer bathroom.