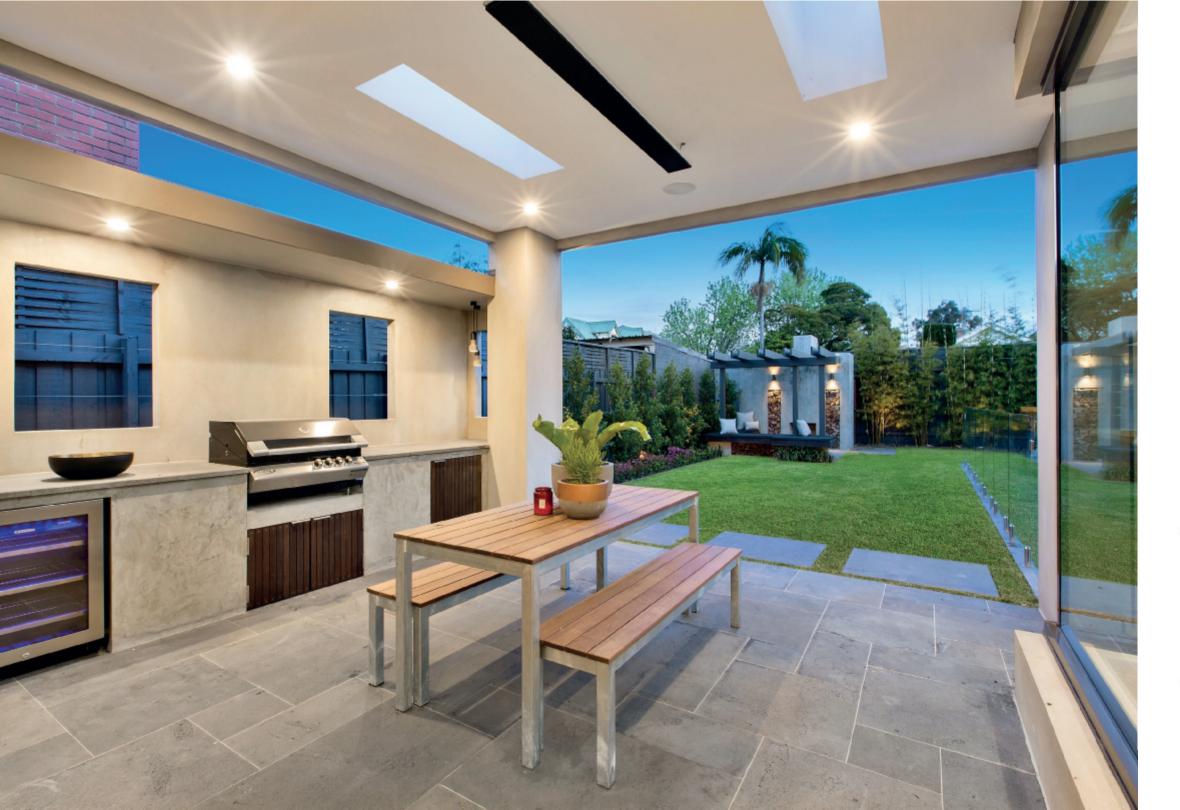

Extra wide oak floors and 3m ceilings highlight the attention to detail through the sitting room (gas fire), study and retreat/media room. Expansive in scale, the sensational living and dining areas and premium marble and stone kitchen boasting Gaggenau/Miele appliances, Liebherr fridge/freezer and butler's pantry open to a covered BBQ terrace and deep private garden with heated pool and outdoor retreat with open fire. The lavish main bedroom with 2 walk in robes and stunning ensuite is complemented by a second bedroom with stylish ensuite and walk in robe, two additional bedrooms (robes) and designer bathroom.

Auction Saturday 24th June at 10.30am 8vickerystreet-malverneast.com

Desirably situated near Central Park, schools, trams and shops, it includes floor heating, alarm, video intercom, powder-room, irrigation and double garage.