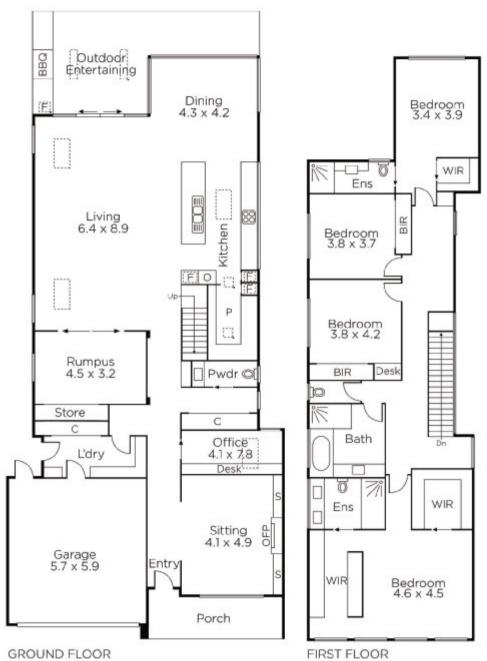

Extra wide oak floors and 3m ceilings highlight the attention to detail through the sitting room (gas fire), study and retreat/media room. Expansive in scale, the sensational living and dining areas and premium marble and stone kitchen boasting Gaggenau/Miele appliances, Liebherr fridge/freezer and butler's pantry open to a covered BBQ terrace and deep private garden with heated pool and outdoor retreat with open fire. The lavish main bedroom with 2 walk in robes and stunning ensuite is complemented by a second bedroom with stylish ensuite and walk in robe, two additional bedrooms (robes) and designer bathroom.

Auction Saturday 24th June at 10.30am 8vickerystreet-malverneast.com

Desirably situated near Central Park, schools, trams and shops, it includes floor heating, alarm, video intercom, powder-room, irrigation and double garage.