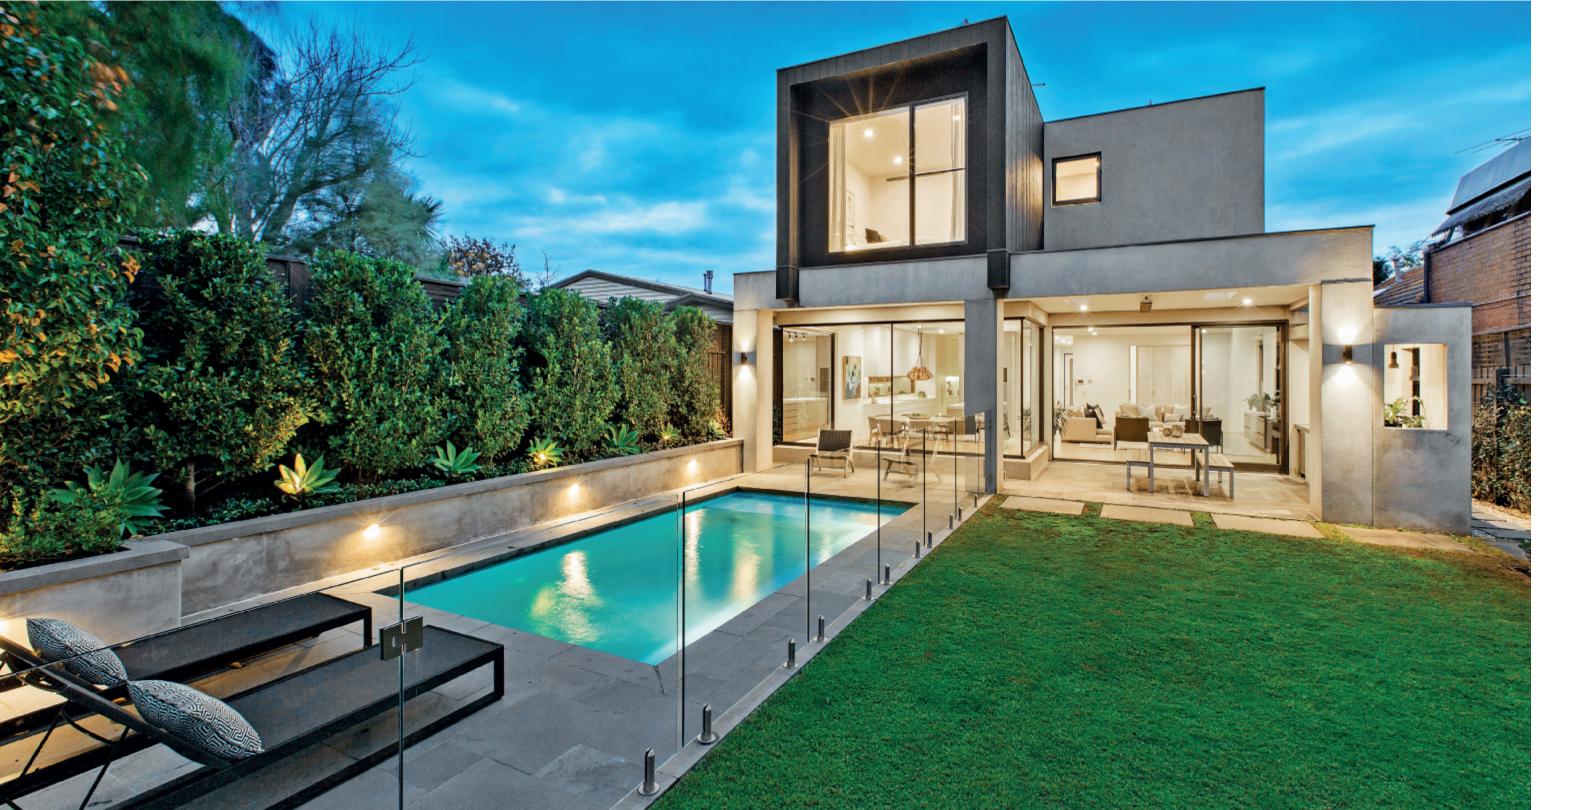

Extra wide oak floors and 3m ceilings highlight the attention to detail through the sitting room (gas fire), study and retreat/media room. Expansive in scale, the sensational living and dining areas and premium marble and stone kitchen boasting Gaggenau/Miele appliances, Liebherr fridge/freezer and butler's pantry open to a covered BBQ terrace and deep private garden with heated pool and outdoor retreat with open fire. The lavish main bedroom with 2 walk in robes and stunning ensuite is complemented by a second bedroom with stylish ensuite and walk in robe, two additional bedrooms (robes) and designer bathroom.