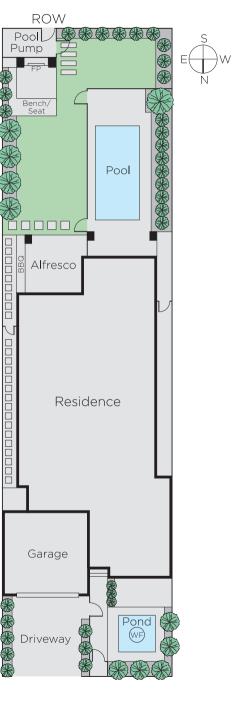

Extra wide oak floors and 3m ceilings highlight the attention to detail through the sitting room (gas fire), study and retreat/media room. Expansive in scale, the sensational living and dining areas and premium marble and stone kitchen boasting Gaggenau/Miele appliances, Liebherr fridge/freezer and butler's pantry open to a covered BBQ terrace and deep private garden with heated pool and outdoor retreat with open fire. The lavish main bedroom with 2 walk in robes and stunning ensuite is complemented by a second bedroom with stylish ensuite and walk in robe, two additional bedrooms (robes) and designer bathroom.

Auction Saturday 24th June at 10.30am 8vickerystreet-malverneast.com

Desirably situated near Central Park, schools, trams and shops, it includes floor heating, alarm, video intercom, powder-room, irrigation and double garage.