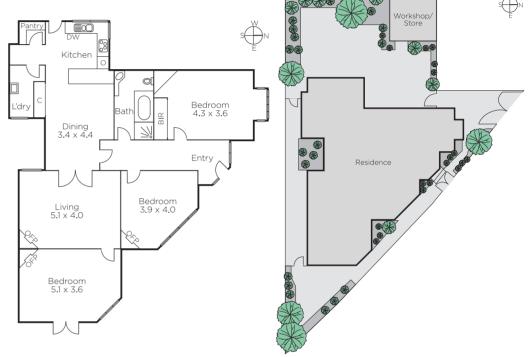

## Federation Charm, Fabulous Location

Located in a sought after pocket of Armadale near Malvern Central, Glenferrie Rd, elite schools & Malvern station, this enchanting single level, solid brick, c1905 double fronted Federation residence offers open plan dimensions, ideal to enjoy now while also offering scope for future updates (STCA). High ceilings, leadlight windows & timber floors define the wide hall which leads to a generous living room with Arts & Crafts fireplace. Light-filled dining area & well-appointed kitchen open to private north courtyard garden. 3 double bedrooms are accompanied by central bathroom. Includes alarm, laundry, storage & work-shop.