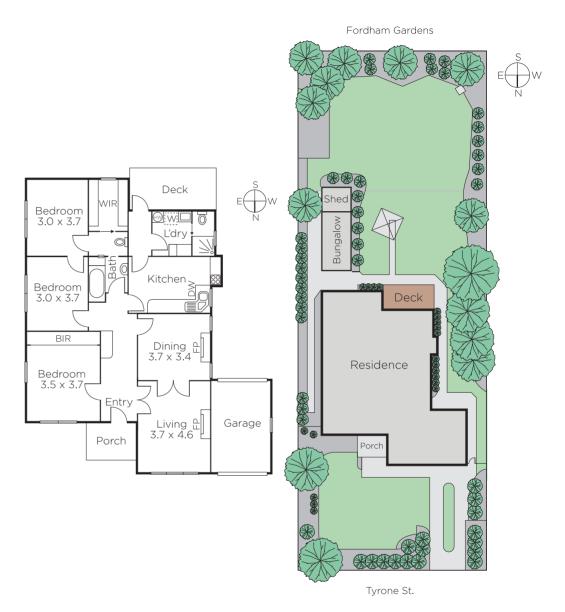

## Classic Art Deco with Renovation or Development Appeal

This Art Deco home offers an outstanding opportunity to complement its classic period features with renovations/extension creating new living spaces in keeping with today's busy family lifestyles, or build a luxurious new family residence (STCA). Alternatively develop the land to the current Council planning permit for two luxurious townhouses. The existing home features a sitting & adjacent dining, 3-bdrms, 1 with ensuite access to the bathroom, a well-appointed kitchen/meals a laundry/bathroom; leading to external deck, bungalow & spacious rear garden abutting Fordham Gardens. Land size: 766sqm/8,242sqft approx.