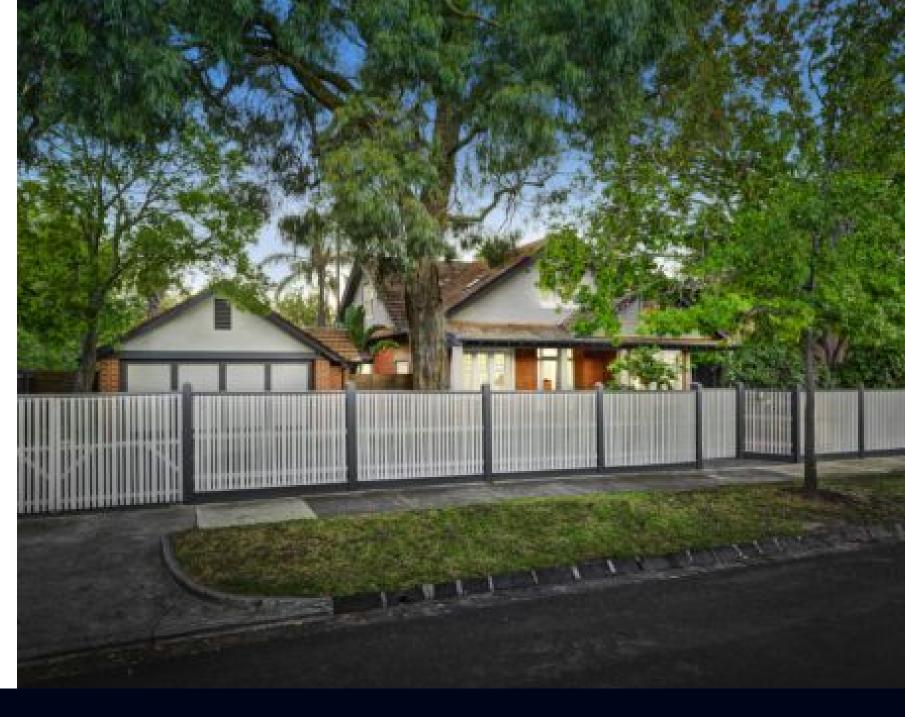

# Lucky No. 8, flawless luxury, exclusive environs

Embracing one of Canterbury's most distinguished boulevards with a staggering 30 mt frontage, this stunning 1920's home offers unsurpassed character and comfort amidst parklike gardens. Somewhere luxurious to live, relax and entertain, the 4 bedrooms/2 bathrooms home is accompanied by self-contained guest quarters (kitchen, bathroom). A sumptuously appointed abode with home-office, grandly elegant reception rooms, rumpus/theatre-room, top-line fully integrated Miele/stone kitchen and open-plan family areas bifolding to stylish deck and expansive night-lit gardens. Surrounded by Melbourne's finest schools and within 10 mins walk to train station this Golden Mile precinct home also features video intercom, auto gates and heating/cooling. Land dimensions: 30m (Width) x 41.6 (Length) = 1,248 sqm approx.

# Lucky No. 8, flawless luxury, exclusive environs

Embracing one of Canterbury's most distinguished boulevards with a staggering 30 mt frontage, this stunning 1920's home offers unsurpassed character and comfort amidst parklike gardens. Somewhere luxurious to live, relax and entertain, the 4 bedrooms/2 bathrooms home is accompanied by self-contained guest quarters (kitchen, bathroom). A sumptuously appointed abode with home-office, grandly elegant reception rooms, rumpus/theatre-room, top-line fully integrated Miele/stone kitchen and open-plan family areas bifolding to stylish deck and expansive night-lit gardens. Surrounded by Melbourne's finest schools and within 10 mins walk to train station this Golden Mile precinct home also features video intercom, auto gates and heating/cooling. Land dimensions: 30m (Width)  $\times$  41.6 (Length) = 1,248 sqm approx.