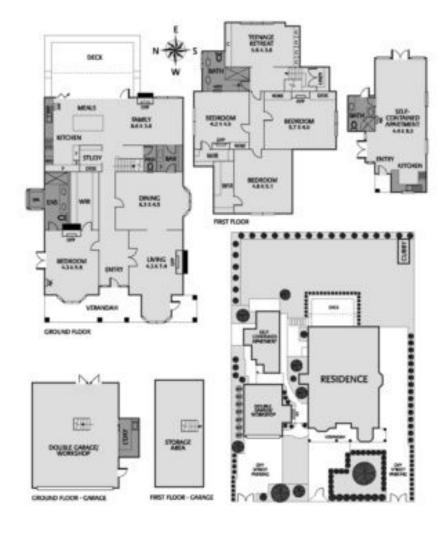

# Lucky No. 8, flawless luxury, exclusive environs

Embracing one of Canterbury's most distinguished boulevards with a staggering 30 mt frontage, this stunning 1920's home offers unsurpassed character and comfort amidst parklike gardens. Somewhere luxurious to live, relax and entertain, the 4 bedrooms/2 bathrooms home is accompanied by self-contained guest quarters (kitchen, bathroom). A sumptuously appointed abode with home-office, grandly elegant reception rooms, rumpus/theatre-room, top-line fully integrated Miele/stone kitchen and open-plan family areas bifolding to stylish deck and expansive night-lit gardens. Surrounded by Melbourne's finest schools and within 10 mins walk to train station this Golden Mile precinct home also features video intercom, auto gates and heating/cooling. Land dimensions: 30m (Width) x 41.6 (Length) = 1,248 sqm approx.

### **EXPRESSIONS OF INTEREST**

Clasing Tuesday 22rd May at Enn

| caseing resour, assume, assignment |                                                                               |
|------------------------------------|-------------------------------------------------------------------------------|
| INSPECT                            | Thursday 12-12.30pm, Saturdays as advertised or by appointment                |
| LAND                               | 1248 sqm approx.                                                              |
| CONTACT                            | William Chen 0438 383 336<br>Peter Dixon 0403 062 220<br>Elsa Li 0477 888 099 |
| OFFICE                             | Hawthorn 9810 5000                                                            |
| WEB                                | ielliscraig.com.au                                                            |

# Lucky No. 8, flawless luxury, exclusive environs

Embracing one of Canterbury's most distinguished boulevards with a staggering 30 mt frontage, this stunning 1920's home offers unsurpassed character and comfort amidst parklike gardens. Somewhere luxurious to live, relax and entertain, the 4 bedrooms/2 bathrooms home is accompanied by self-contained guest quarters (kitchen, bathroom). A sumptuously appointed abode with home-office, grandly elegant reception rooms, rumpus/theatre-room, top-line fully integrated Miele/stone kitchen and open-plan family areas bifolding to stylish deck and expansive night-lit gardens. Surrounded by Melbourne's finest schools and within 10 mins walk to train station this Golden Mile precinct home also features video intercom, auto gates and heating/cooling. Land dimensions: 30m (Width)  $\times$  41.6 (Length) = 1,248 sqm approx.

### PRIVATE SALE

| INSPECT | As advertised or by appointment                                               |
|---------|-------------------------------------------------------------------------------|
| LAND    | 1248 sqm approx.                                                              |
| CONTACT | William Chen 0438 383 336<br>Peter Dixon 0403 062 220<br>Elsa Li 0477 888 099 |
| OFFICE  | Hawthorn 9810 5000                                                            |
|         |                                                                               |