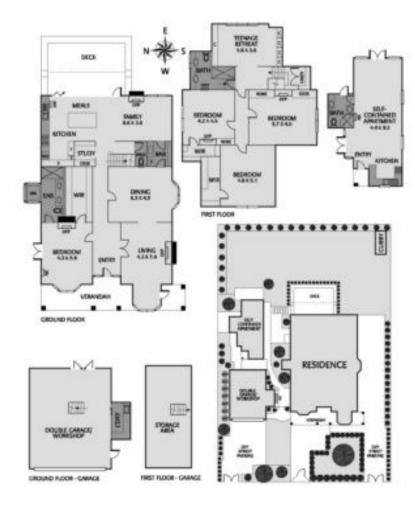

# Lucky No. 8, flawless luxury, exclusive environs

Embracing one of Canterbury's most distinguished boulevards with a staggering 30 mt frontage, this stunning 1920's home offers unsurpassed character and comfort amidst parklike gardens. Somewhere luxurious to live, relax and entertain, the 4 bedrooms/2 bathrooms home is accompanied by self-contained guest quarters (kitchen, bathroom). A sumptuously appointed abode with home-office, grandly elegant reception rooms, rumpus/theatre-room, top-line fully integrated Miele/stone kitchen and open-plan family areas bifolding to stylish deck and expansive night-lit gardens. Surrounded by Melbourne's finest schools and within 10 mins walk to train station this Golden Mile precinct home also features video intercom, auto gates and heating/cooling. Land dimensions: 30m (Width) x 41.6 (Length) = 1,248 sqm approx.

# Lucky No. 8, flawless luxury, exclusive environs

Embracing one of Canterbury's most distinguished boulevards with a staggering 30 mt frontage, this stunning 1920's home offers unsurpassed character and comfort amidst parklike gardens. Somewhere luxurious to live, relax and entertain, the 4 bedrooms/2 bathrooms home is accompanied by self-contained guest quarters (kitchen, bathroom). A sumptuously appointed abode with home-office, grandly elegant reception rooms, rumpus/theatre-room, top-line fully integrated Miele/stone kitchen and open-plan family areas bifolding to stylish deck and expansive night-lit gardens. Surrounded by Melbourne's finest schools and within 10 mins walk to train station this Golden Mile precinct home also features video intercom, auto gates and heating/cooling. Land dimensions: 30m (Width)  $\times$  41.6 (Length) = 1,248 sqm approx.