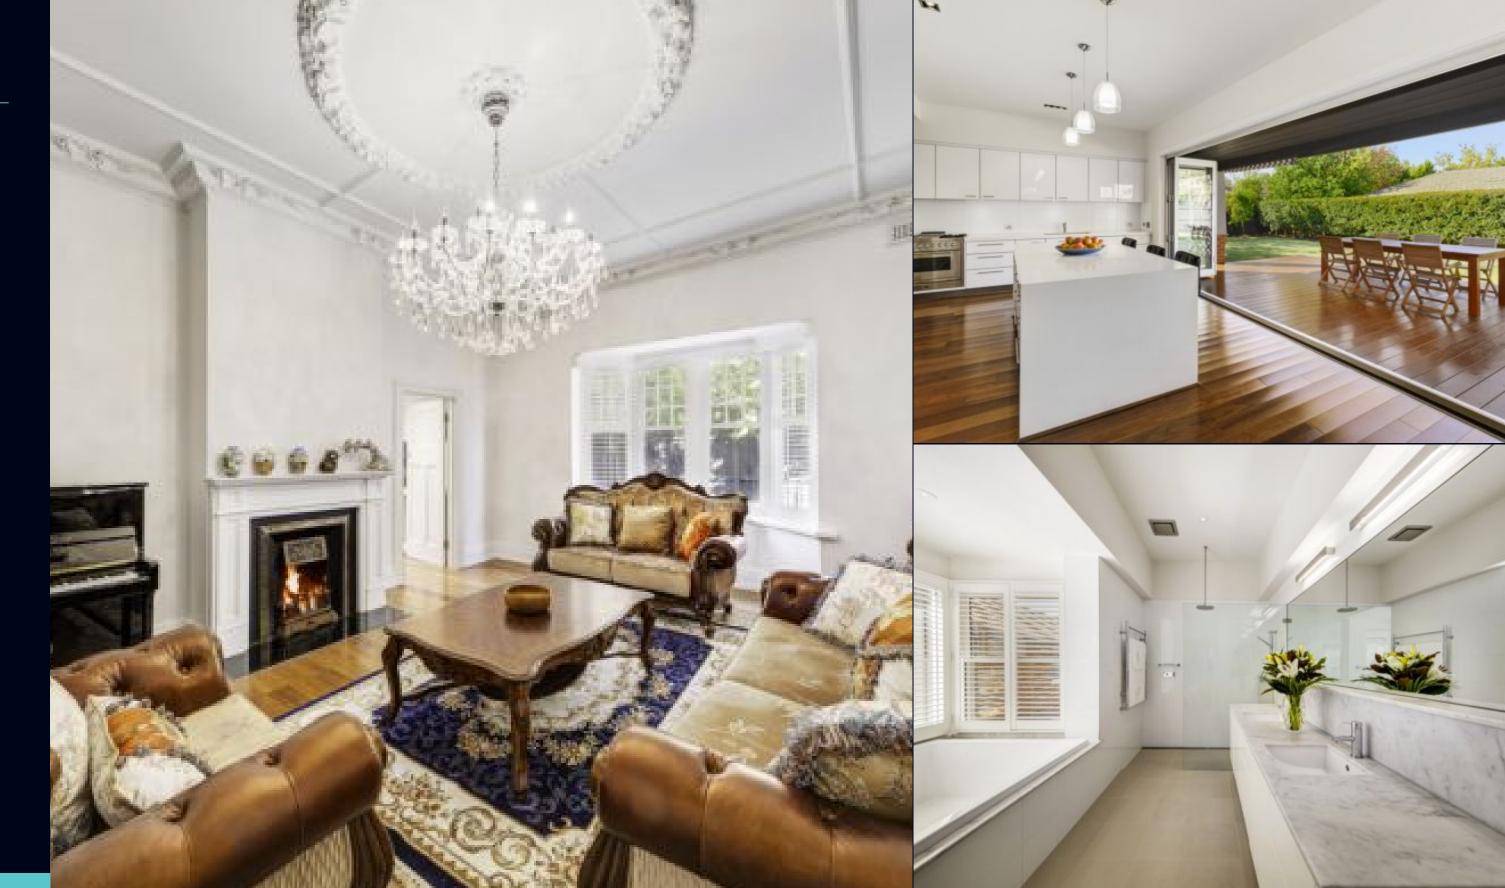

# Lucky No. 8, flawless luxury, exclusive environs

Embracing one of Canterbury's most distinguished boulevards with a staggering 30 mt frontage, this stunning 1920's home offers unsurpassed character and comfort amidst parklike gardens. Somewhere luxurious to live, relax and entertain, the 4 bedrooms/2 bathrooms home is accompanied by self-contained guest quarters (kitchen, bathroom). A sumptuously appointed abode with home-office, grandly elegant reception rooms, rumpus/theatre-room, top-line fully integrated Miele/stone kitchen and open-plan family areas bifolding to stylish deck and expansive night-lit gardens. Surrounded by Melbourne's finest schools and within 10 mins walk to train station this Golden Mile precinct home also features video intercom, auto gates and heating/cooling. Land dimensions: 30m (Width) x 41.6 (Length) = 1,248 sqm approx.

# Lucky No. 8, flawless luxury, exclusive environs

Embracing one of Canterbury's most distinguished boulevards with a staggering 30 mt frontage, this stunning 1920's home offers unsurpassed character and comfort amidst parklike gardens. Somewhere luxurious to live, relax and entertain, the 4 bedrooms/2 bathrooms home is accompanied by self-contained guest quarters (kitchen, bathroom). A sumptuously appointed abode with home-office, grandly elegant reception rooms, rumpus/theatre-room, top-line fully integrated Miele/stone kitchen and open-plan family areas bifolding to stylish deck and expansive night-lit gardens. Surrounded by Melbourne's finest schools and within 10 mins walk to train station this Golden Mile precinct home also features video intercom, auto gates and heating/cooling. Land dimensions: 30m (Width)  $\times$  41.6 (Length) = 1,248 sqm approx.