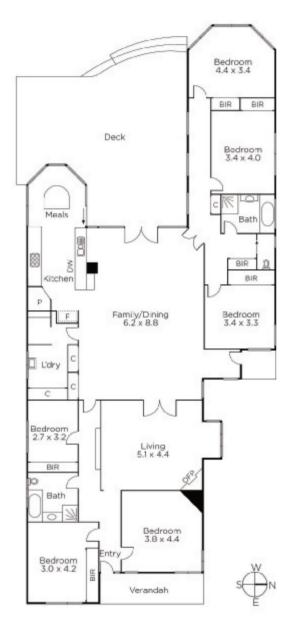

## Hampton Character and Big Potential

Explore the space, idyllic address and options on 860 sqm of land approx, a few blocks from schools, the beach and Hampton St. Six-bedroom single-level home is tailormade for relaxed living, with an extra-large family room, generous lounge, two zones of bedrooms and bathrooms, and a sun-filled kitchen. Original features include a classic façade with a contemporary color scheme, and pressed metal ceilings. The deck is perfect for barbecues, there's space for backyard cricket, and plenty of room to add a pool. Update or start again STCA, near Haileybury and St Leonard's College and a choice of primary schools.