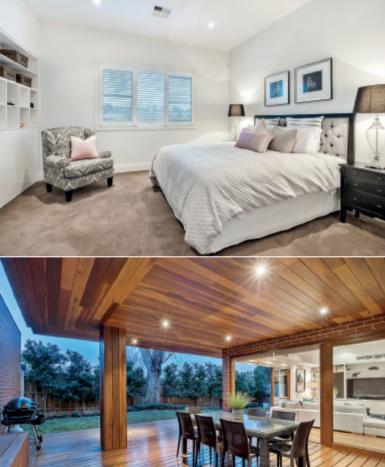

## Loaded with Stylish Family Appeal and Space

Neatly manicured formal gardens introduce this stylish tuck-point brick Californian where the traditional front rooms have been superbly renovated and preserved but it is the split-level contemporary extensions that have delivered the "wow factor" to this family home. Enviably located in prized Kew private school precinct close to Kew Junction, Glenferrie Road and transport. Subtly retained period features blend perfectly with the contemporary styling throughout the interior; with accommodation comprising a wide entrance hall, formal sitting room with OFP, five bedrooms, one downstairs, upstairs main with WIR and pristine ensuite, two family bathrooms plus an upper-level retreat. Leading to a spectacular family living and entertaining domain incorporating a state-of-the-art kitchen with adjacent laundry and study, equipped with Corian bench-tops and prestige Siemens appliances and large windows overlooking a covered deck and private garden lined with ornamental trees - perfect for year round relaxation with family and friends. Other features include alarm, ducted heating & cooling, fully-tiled bathrooms, ample storage, rain water tanks, auto gates and remote double garage with secure internal access.