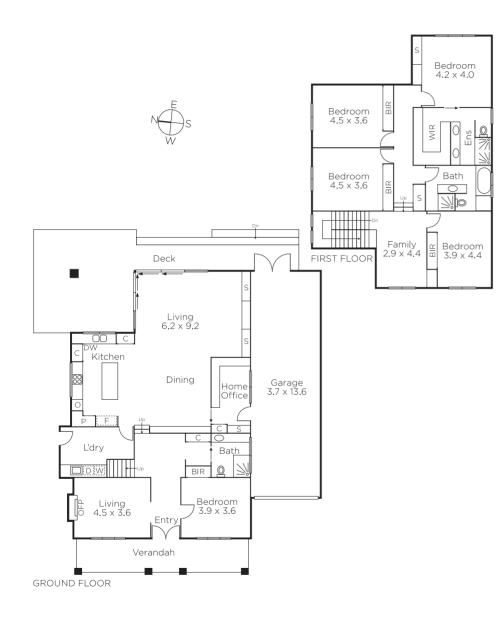

## Loaded with Stylish Family Appeal and Space

Neatly manicured formal gardens introduce this stylish tuck-point brick Californian where the traditional front rooms have been superbly renovated and preserved but it is the split-level contemporary extensions that have delivered the "wow factor" to this family home. Enviably located in prized Kew private school precinct close to Kew Junction, Glenferrie Road and transport. Subtly retained period features blend perfectly with the contemporary styling throughout the interior; with accommodation comprising a wide entrance hall, formal sitting room with OFP, five bedrooms, one downstairs, upstairs main with WIR and pristine ensuite, two family bathrooms plus an upper-level retreat. Leading to a spectacular family living and entertaining domain incorporating a state-of-the-art kitchen with adjacent laundry and study, equipped with Corian bench-tops and prestige Siemens appliances and large windows overlooking a covered deck and private garden lined with ornamental trees - perfect for year round relaxation with family and friends. Other features include alarm, ducted heating & cooling, fully-tiled bathrooms, ample storage, rain water tanks, auto gates and remote double garage with secure internal access.