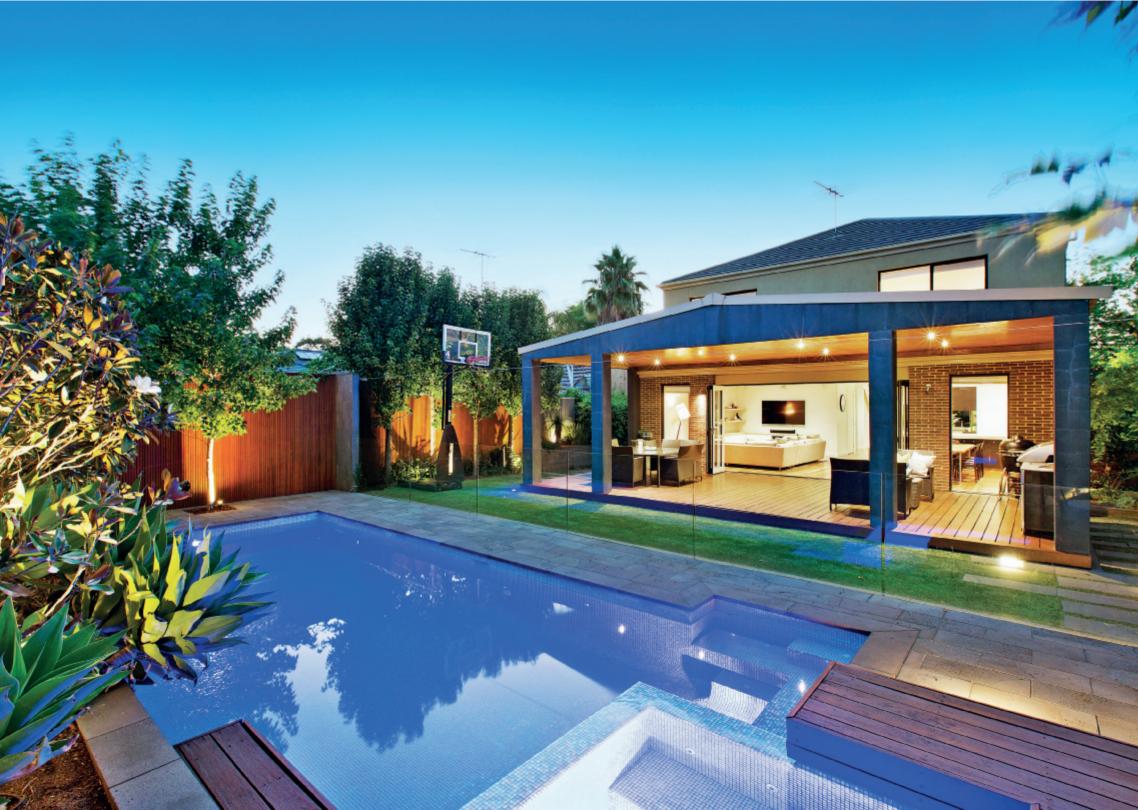

## First Class Family Living and Entertaining

Generously proportioned light filled family accommodation defines this classic two storey contemporary residence; craftsman built to exacting standards with attention to detail & designed for formal or relaxed indoor/outdoor year round entertaining. Offering an idyllic family lifestyle in one of East Kew's finest tree lined streets. Enhanced by a clean lines & a striking Daniel Robertson half brick & rendered façade preceding a flowing floor plan with spotted gum floorboards in the hallway flanked by a combined sitting/ dining room through to an extensive family lifestyle domain. Including a newly renovated gourmet prestige Euro kitchen with stone benchtops, island bench & American Oak joinery plus dining & informal living; opening to a covered entertainers deck overlooking a remote controlled, gas/solar heated pool/spa in a lush & private rear garden with night lighting. Whilst upstairs features 4-bedrooms, sumptuous main with WIR/ensuite, 3 with BIRs/student desks plus a family bathroom & retreat. Features include leafy gardens with ornamental trees, alarm, intercom, d/heating & cooling, R/C air conditioner & Heat 'n Glo FPs (living rooms), fully-tiled bathrooms, water tank, auto gates+rem/dble garage (I/A). Land: 650sqm approx.