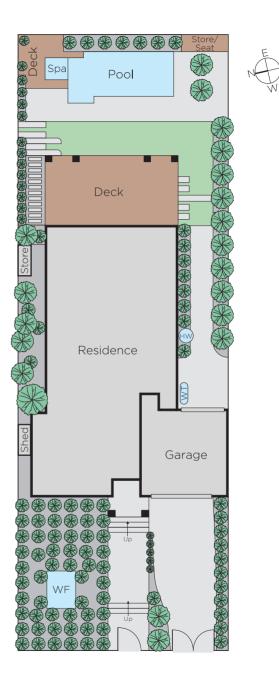

## First Class Family Living and Entertaining

Generously proportioned light filled family accommodation defines this classic two storey contemporary residence; craftsman built to exacting standards with attention to detail & designed for formal or relaxed indoor/outdoor year round entertaining. Offering an idyllic family lifestyle in one of East Kew's finest tree lined streets. Enhanced by a clean lines & a striking Daniel Robertson half brick & rendered façade preceding a flowing floor plan with spotted gum floorboards in the hallway flanked by a combined sitting/ dining room through to an extensive family lifestyle domain. Including a newly renovated gourmet prestige Euro kitchen with stone benchtops, island bench & American Oak joinery plus dining & informal living; opening to a covered entertainers deck overlooking a remote controlled, gas/solar heated pool/spa in a lush & private rear garden with night lighting. Whilst upstairs features 4-bedrooms, sumptuous main with WIR/ensuite, 3 with BIRs/student desks plus a family bathroom & retreat. Features include leafy gardens with ornamental trees, alarm, intercom, d/heating & cooling, R/C air conditioner & Heat 'n Glo FPs (living rooms), fully-tiled bathrooms, water tank, auto gates+rem/dble garage (I/A). Land: 650sqm approx.