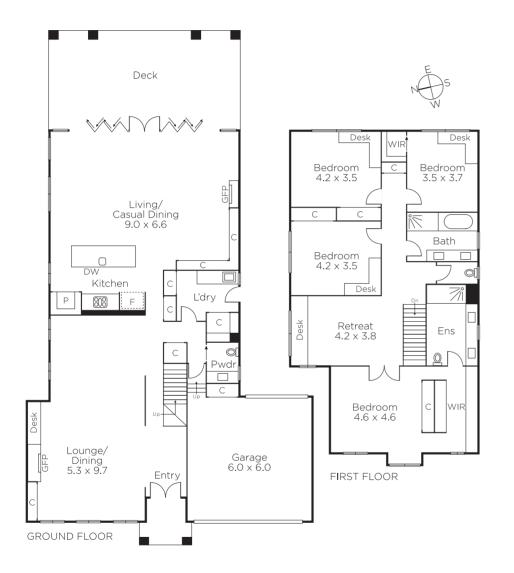

## First Class Family Living and Entertaining

Generously proportioned light filled family accommodation defines this classic two storey contemporary residence; craftsman built to exacting standards with attention to detail & designed for formal or relaxed indoor/outdoor year round entertaining. Offering an idyllic family lifestyle in one of East Kew's finest tree lined streets. Enhanced by a clean lines & a striking Daniel Robertson half brick & rendered façade preceding a flowing floor plan with spotted gum floorboards in the hallway flanked by a combined sitting/ dining room through to an extensive family lifestyle domain. Including a newly renovated gourmet prestige Euro kitchen with stone benchtops, island bench & American Oak joinery plus dining & informal living; opening to a covered entertainers deck overlooking a remote controlled, gas/solar heated pool/spa in a lush & private rear garden with night lighting. Whilst upstairs features 4-bedrooms, sumptuous main with WIR/ensuite, 3 with BIRs/student desks plus a family bathroom & retreat. Features include leafy gardens with ornamental trees, alarm, intercom, d/heating & cooling, R/C air conditioner & Heat 'n Glo FPs (living rooms), fully-tiled bathrooms, water tank, auto gates+rem/dble garage (I/A). Land: 650sqm approx.