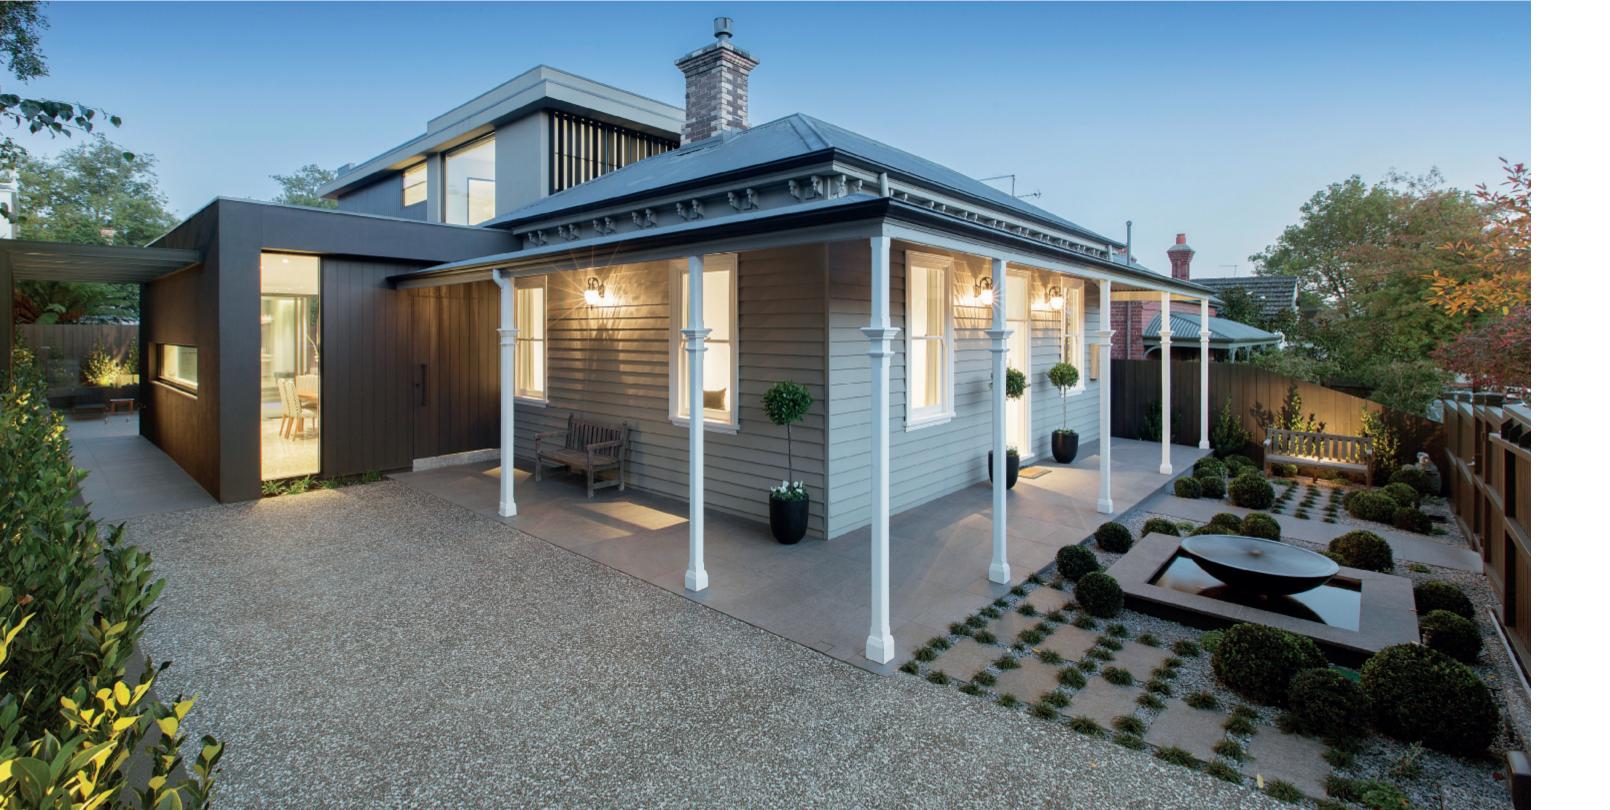

## A sensational statement in style and luxury, this recently transformed Victorian residence showcases inspired design, lavish finishes and a meticulous attention to detail in a premier location near schools and Kew Junction. Set behind a stunning garden, the classic façade reveals an entirely contemporary interior defined by ultra high ceilings and vast expanses of glass. Timber flows through the wide hall to a sitting room (gas fire) and study. Spectacular in scale, the dining area, living room with gas fire and state of the art V-Zug kitchen with butler's pantry feature polished concrete floors and open to a private northeast garden with pool. The main bedroom with sublime en-suite and walk in robe, second bedroom (robe) and stylish bathroom are matched upstairs by two additional bedrooms (robes), designer bathroom and retreat. Includes alarm, CCTV security, video intercom, remote irrigation/heating/lighting/blinds, slab heating, RC/