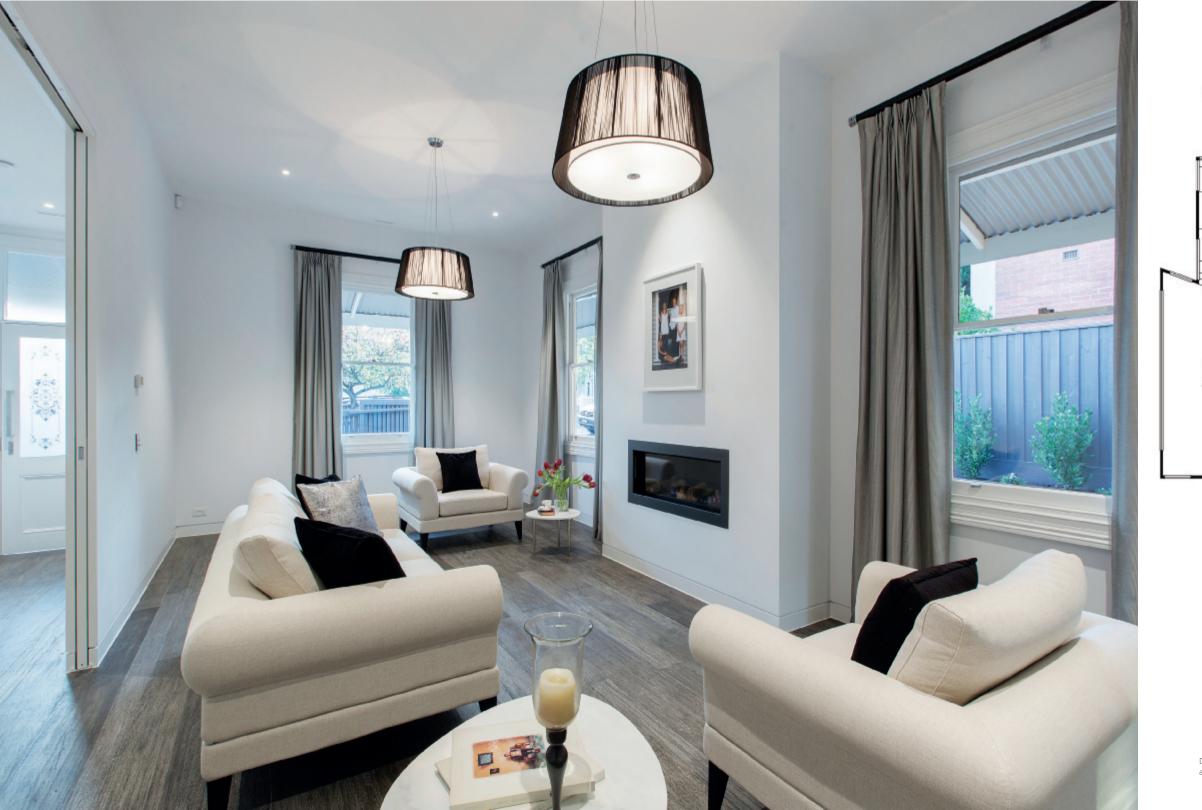

## A sensational statement in style and luxury, this recently transformed Victorian residence showcases inspired design, lavish finishes and a meticulous attention to detail in a premier location near schools and Kew Junction. Set behind a stunning garden, the classic façade reveals an entirely contemporary interior defined by ultra high ceilings and vast expanses of glass. Timber flows through the wide hall to a sitting room (gas fire) and study. Spectacular in scale, the dining area, living room with gas fire and state of the art V-Zug kitchen with butler's pantry feature polished concrete floors and open to a private northeast garden with pool. The main bedroom with sublime en-suite and walk in robe, second bedroom (robe) and stylish bathroom are matched upstairs by two additional bedrooms (robes), designer bathroom and retreat. Includes alarm, CCTV security, video intercom, remote irrigation/heating/lighting/blinds, slab heating, RC/