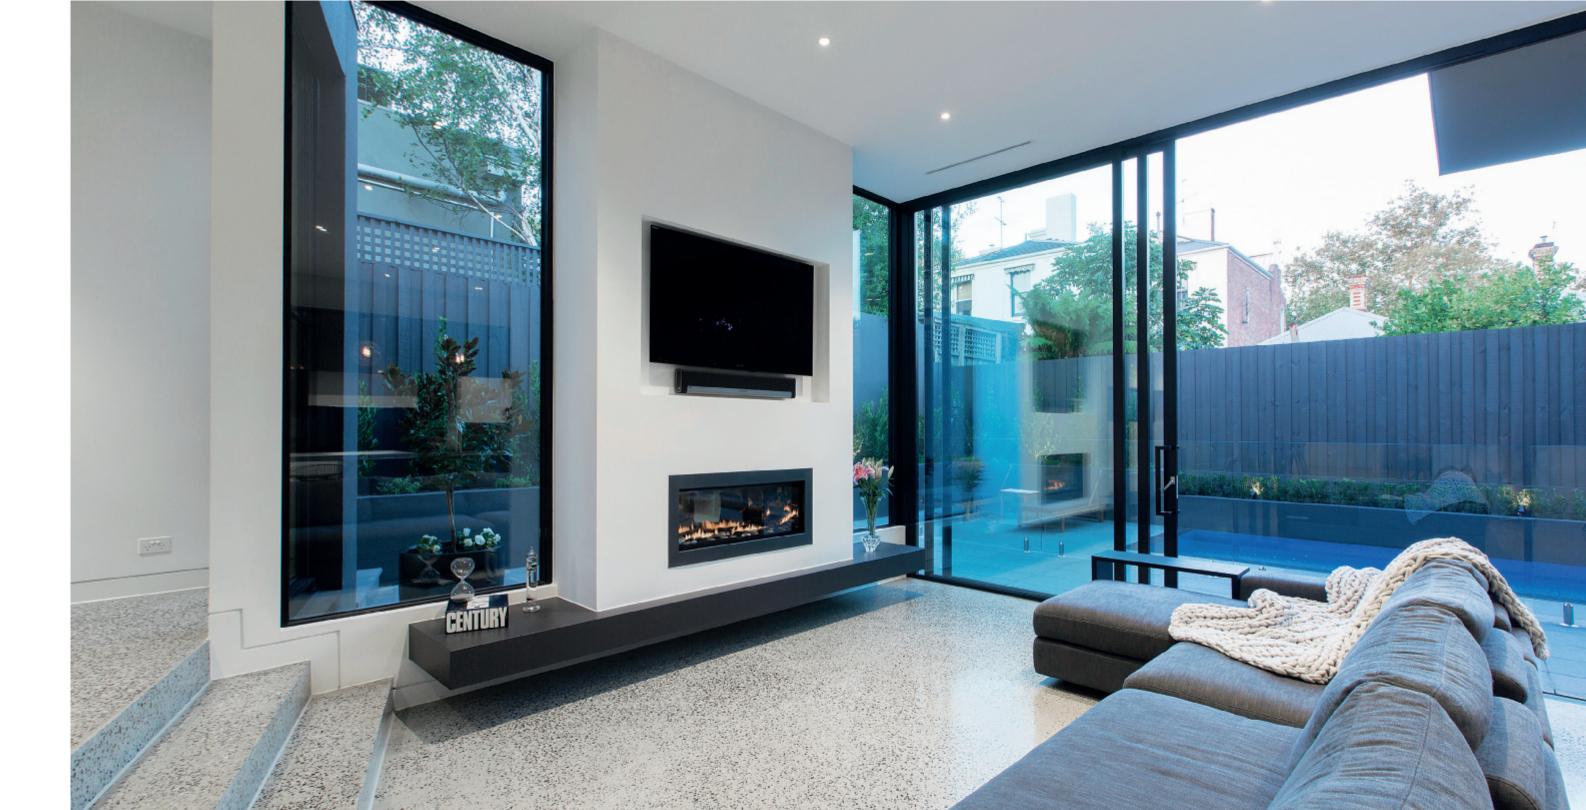

## A sensational statement in style and luxury, this recently transformed Victorian residence showcases inspired design, lavish finishes and a meticulous attention to detail in a premier location near schools and Kew Junction. Set behind a stunning garden, the classic façade reveals an entirely contemporary interior defined by ultra high ceilings and vast expanses of glass. Timber flows through the wide hall to a sitting room (gas fire) and study. Spectacular in scale, the dining area, living room with gas fire and state of the art V-Zug kitchen with butler's pantry feature polished concrete floors and open to a private northeast garden with pool. The main bedroom with sublime en-suite and walk in robe, second bedroom (robe) and stylish bathroom are matched upstairs by two additional bedrooms (robes), designer bathroom and retreat. Includes alarm, CCTV security, video intercom, remote irrigation/heating/lighting/blinds, slab heating, RC/