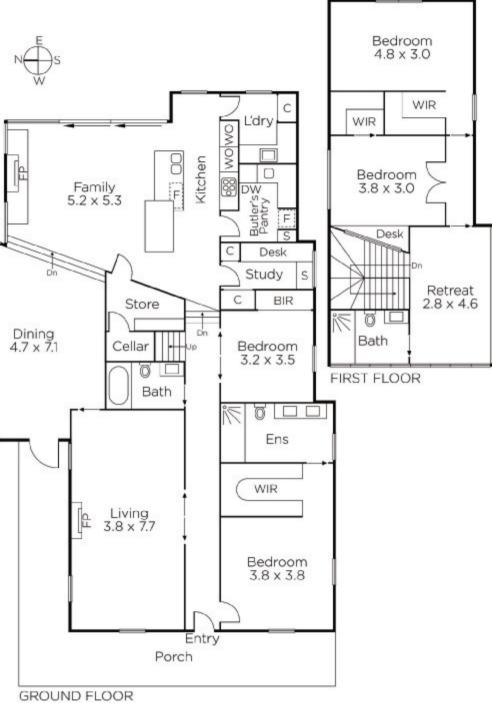

## A sensational statement in style and luxury, this recently transformed Victorian residence showcases inspired design, lavish finishes and a meticulous attention to detail in a premier location near schools and Kew Junction. Set behind a stunning garden, the classic façade reveals an entirely contemporary interior defined by ultra high ceilings and vast expanses of glass. Timber flows through the wide hall to a sitting room (gas fire) and study. Spectacular in scale, the dining area, living room with gas fire and state of the art V-Zug kitchen with butler's pantry feature polished concrete floors and open to a private northeast garden with pool. The main bedroom with sublime en-suite and walk in robe, second bedroom (robe) and stylish bathroom are matched upstairs by two additional bedrooms (robes), designer bathroom and retreat. Includes alarm, CCTV security, video intercom, remote irrigation/heating/lighting/blinds, slab heating, RC/