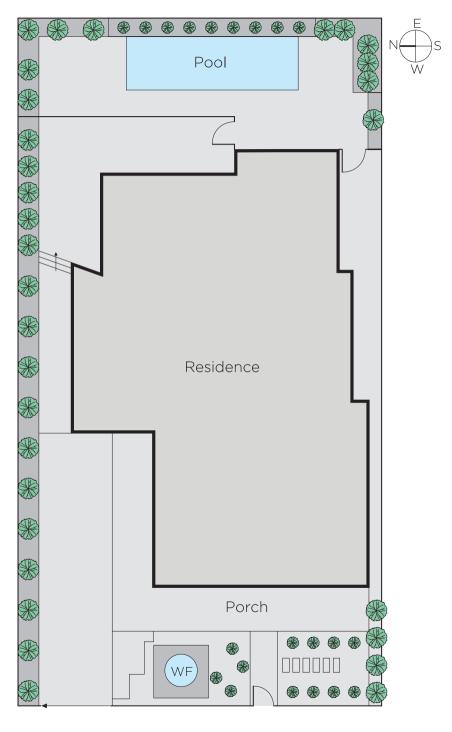

## A sensational statement in style and luxury, this recently transformed Victorian residence showcases inspired design, lavish finishes and a meticulous attention to detail in a premier location near schools and Kew Junction. Set behind a stunning garden, the classic façade reveals an entirely contemporary interior defined by ultra high ceilings and vast expanses of glass. Timber flows through the wide hall to a sitting room (gas fire) and study. Spectacular in scale, the dining area, living room with gas fire and state of the art V-Zug kitchen with butler's pantry feature polished concrete floors and open to a private northeast garden with pool. The main bedroom with sublime en-suite and walk in robe, second bedroom (robe) and stylish bathroom are matched upstairs by two additional bedrooms (robes), designer bathroom and retreat. Includes alarm, CCTV security, video intercom, remote irrigation/heating/lighting/blinds, slab heating, RC/