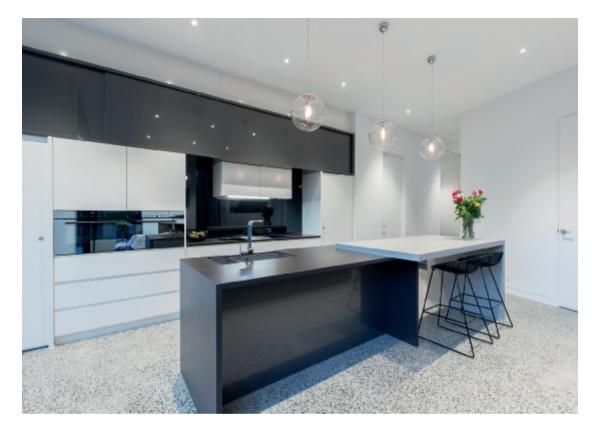

## A sensational statement in style and luxury, this recently transformed Victorian residence showcases inspired design, lavish finishes and a meticulous attention to detail in a premier location near schools and Kew Junction. Set behind a stunning garden, the classic façade reveals an entirely contemporary interior defined by ultra high ceilings and vast expanses of glass. Timber flows through the wide hall to a sitting room (gas fire) and study. Spectacular in scale, the dining area, living room with gas fire and state of the art V-Zug kitchen with butler's pantry feature polished concrete floors and open to a private northeast garden with pool. The main bedroom with sublime en-suite and walk in robe, second bedroom (robe) and stylish bathroom are matched upstairs by two additional bedrooms (robes), designer bathroom and retreat. Includes alarm, CCTV security, video intercom, remote irrigation/heating/lighting/blinds, slab heating, RC/