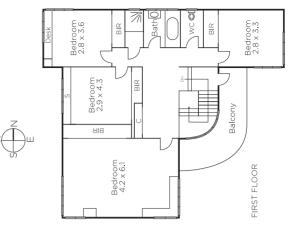

## Mid Century Marvel on the Hassett Estate

On the market for only the second time this two-storey brick 1950s architect designed family residence has styling reminiscent of both the Mid Century and Art Deco periods. Offering an outstanding opportunity to renovate/extend (STCA). The accommodation features 4-upstairs bedrooms, period-style family bathroom; plus a front balcony and rear City skyline glimpses. Downstairs has an entrance hall, study, period-style bathroom & kitchen, dining room, generous sitting room & sunny informal living/games room plus a laundry (chute). Incls rem/double garage. Land size: 641sqm approx.