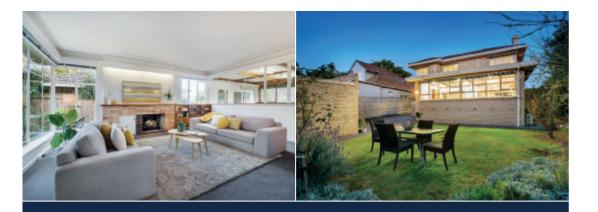

## Mid Century Marvel on the Hassett Estate

On the market for only the second time this two-storey brick 1950s architect designed family residence has styling reminiscent of both the Mid Century and Art Deco periods. Offering an outstanding opportunity to renovate/extend (STCA). The accommodation features 4-upstairs bedrooms, period-style family bathroom; plus a front balcony and rear City skyline glimpses. Downstairs has an entrance hall, study, period-style bathroom & kitchen, dining room, generous sitting room & sunny informal living/games room plus a laundry (chute). Incls rem/double garage. Land size: 641sqm approx.