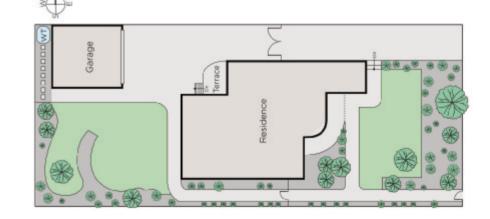

## Mid Century Marvel on the Hassett Estate

On the market for only the second time this two-storey brick 1950s architect designed family residence has styling reminiscent of both the Mid Century and Art Deco periods. Offering an outstanding opportunity to renovate/extend (STCA). The accommodation features 4-upstairs bedrooms, period-style family bathroom; plus a front balcony and rear City skyline glimpses. Downstairs has an entrance hall, study, period-style bathroom & kitchen, dining room, generous sitting room & sunny informal living/games room plus a laundry (chute). Incls rem/double garage. Land size: 641sqm approx.