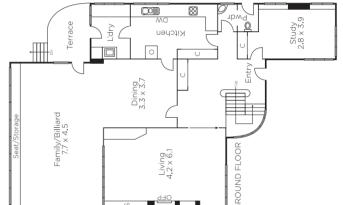

## Mid Century Marvel on the Hassett Estate

On the market for only the second time this two-storey brick 1950s architect designed family residence has styling reminiscent of both the Mid Century and Art Deco periods. Offering an outstanding opportunity to renovate/extend (STCA). The accommodation features 4-upstairs bedrooms, period-style family bathroom; plus a front balcony and rear City skyline glimpses. Downstairs has an entrance hall, study, period-style bathroom & kitchen, dining room, generous sitting room & sunny informal living/games room plus a laundry (chute). Incls rem/double garage. Land size: 641sqm approx.