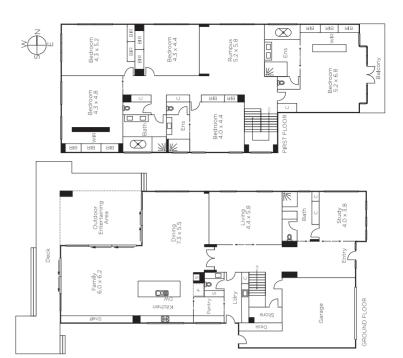

## Spacious Family Living in the Sackville Ward

This superb two-storey, luxuriously appointed family residence is ideally located in a quiet cul-de-sac in the coveted Sackville Ward. The interior features a wide entrance with Black Butt floors, study or 6th bedroom with ensuite, sitting room or potential theatre, laundry & powder room. A CaesarStone/Euro kitchen with WIP and expansive family domain flows to a northern covered deck and leafy, private garden. Whilst upstairs has a family retreat & bathroom, 5-bedrooms, two with ensuites & WIRs, main with balcony. Incls. d/heating & refrig. cooling, remote gate, double garage with workshop/storage & internal access.