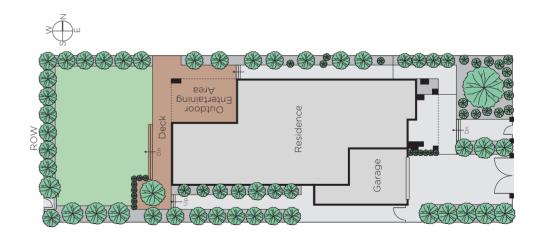

## Spacious Family Living in the Sackville Ward

This superb two-storey, luxuriously appointed family residence is ideally located in a quiet cul-de-sac in the coveted Sackville Ward. The interior features a wide entrance with Black Butt floors, study or 6th bedroom with ensuite, sitting room or potential theatre, laundry & powder room. A CaesarStone/Euro kitchen with WIP and expansive family domain flows to a northern covered deck and leafy, private garden. Whilst upstairs has a family retreat & bathroom, 5-bedrooms, two with ensuites & WIRs, main with balcony. Incls. d/heating & refrig. cooling, remote gate, double garage with workshop/storage & internal access.