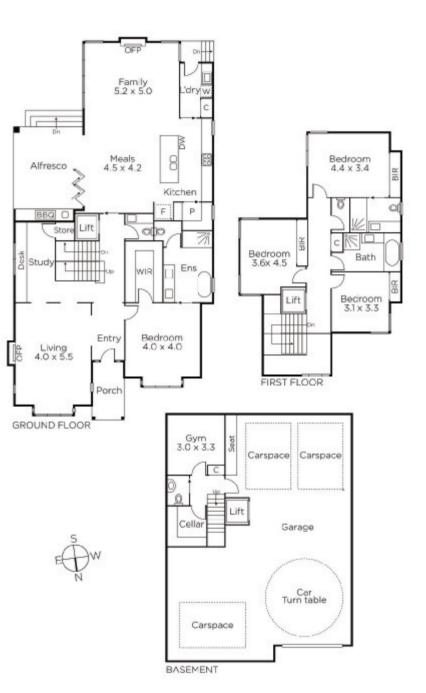

The brilliantly designed floor-plan over 3 levels features a lift, a ground level main bedroom with full ensuite and WIR, 3 additional bedrooms, 2 further bathrooms (1 ensuited) and study. Two generous living zones are complemented by a deluxe kitchen. The basement level features parking for 2 or 3 cars in addition to a cellar and gym/store-room.