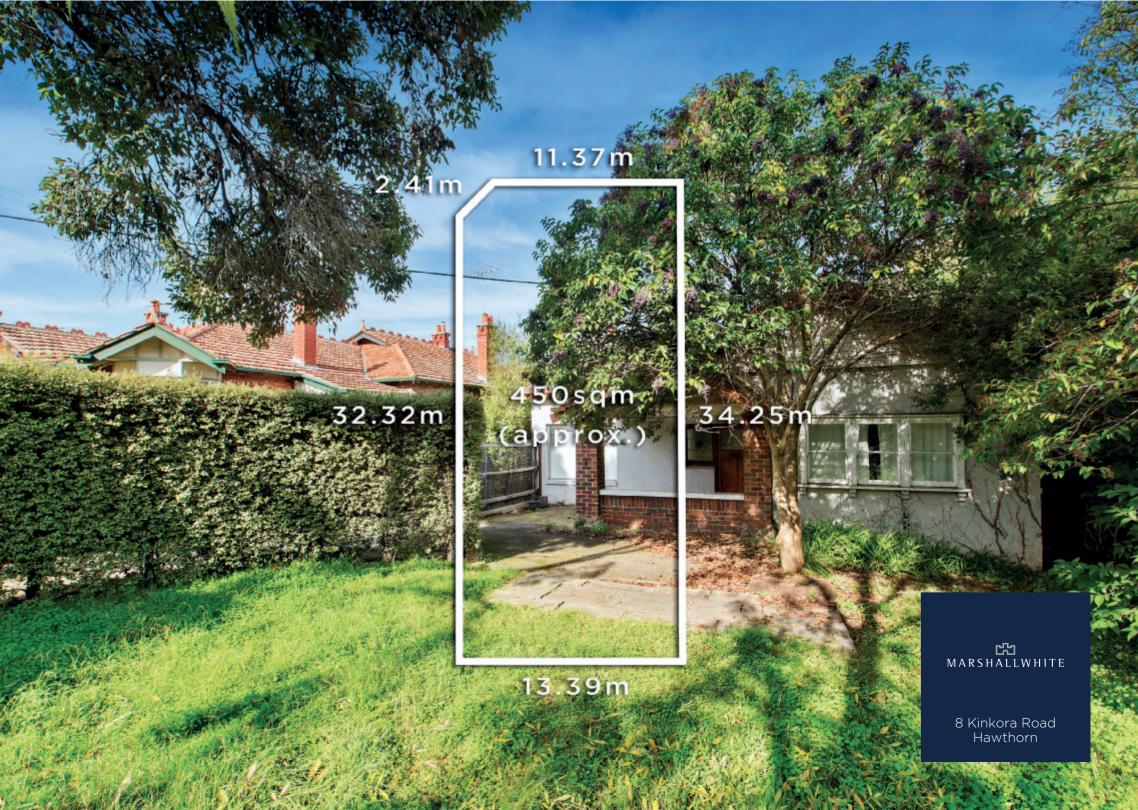

## Endorsed Plans Ready To Go

In Hawthorn's most highly regarded address schools near Glenferrie Rd's shops and restaurants, Glenferrie station and trams, this is an exceedingly rare opportunity to build a new luxury home on 401sqm (approx.) in Grace Park with endorsed architect designed plans.

The brilliantly designed floor-plan over 3 levels features a lift, a ground level main bedroom with full ensuite and WIR, 3 additional bedrooms, 2 further bathrooms (1 ensuited) and study. Two generous living zones are complemented by a deluxe kitchen. The basement level features parking for 2 or 3 cars in addition to a cellar and gym/store-room.