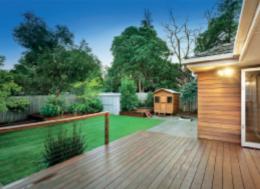

## Sensational Style, Superb Location

Bathed in northern light, the expansive living and dining room featuring timber floors and wide expanses of glass is served by a gourmet kitchen appointed with stone benches and stainless steel appliances. Bi-fold doors open the living spaces to a large deck overlooking the easily maintained private garden with cubby and sand pit. The generous main bedroom with walk in robe and chic en-suite is complemented by three additional double bedrooms and a stylish bathroom. Land size 576sgm approx.