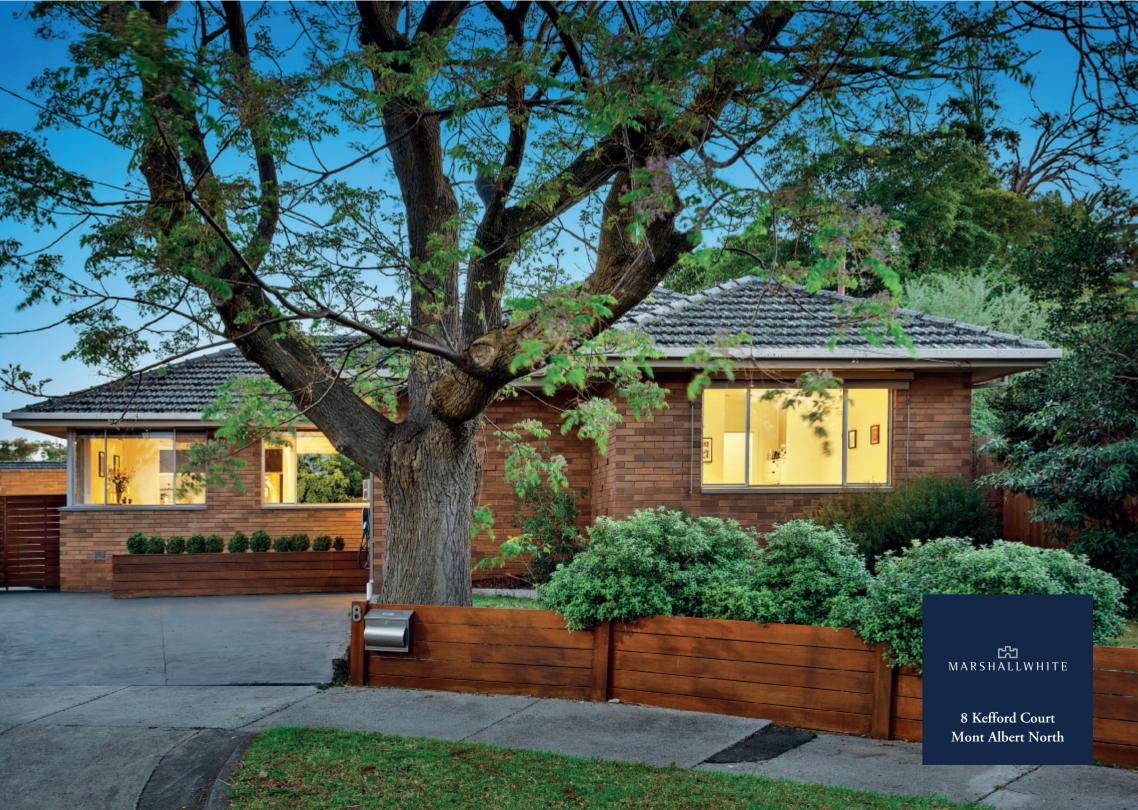

## Sensational Style, Superb Location

Bathed in northern light, the expansive living and dining room featuring timber floors and wide expanses of glass is served by a gourmet kitchen appointed with stone benches and stainless steel appliances. Bi-fold doors open the living spaces to a large deck overlooking the easily maintained private garden with cubby and sand pit. The generous main bedroom with walk in robe and chic en-suite is complemented by three additional double bedrooms and a stylish bathroom. Land size 576sgm approx.