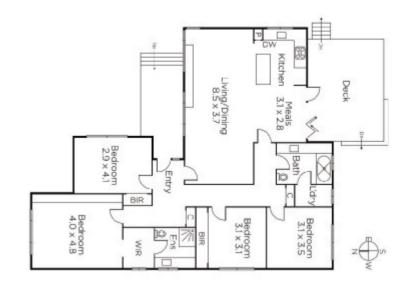

## Sensational Style, Superb Location

Bathed in northern light, the expansive living and dining room featuring timber floors and wide expanses of glass is served by a gourmet kitchen appointed with stone benches and stainless steel appliances. Bi-fold doors open the living spaces to a large deck overlooking the easily maintained private garden with cubby and sand pit. The generous main bedroom with walk in robe and chic en-suite is complemented by three additional double bedrooms and a stylish bathroom. Land size 576sgm approx.