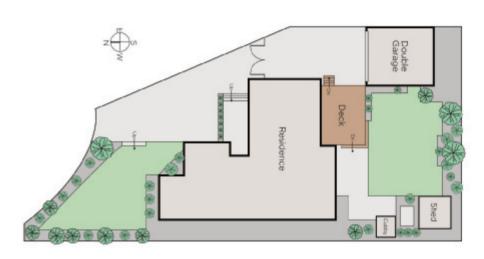

## Sensational Style, Superb Location

Bathed in northern light, the expansive living and dining room featuring timber floors and wide expanses of glass is served by a gourmet kitchen appointed with stone benches and stainless steel appliances. Bi-fold doors open the living spaces to a large deck overlooking the easily maintained private garden with cubby and sand pit. The generous main bedroom with walk in robe and chic en-suite is complemented by three additional double bedrooms and a stylish bathroom. Land size 576sgm approx.