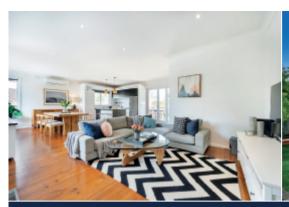

## Sensational Style, Superb Location

Bathed in northern light, the expansive living and dining room featuring timber floors and wide expanses of glass is served by a gourmet kitchen appointed with stone benches and stainless steel appliances. Bi-fold doors open the living spaces to a large deck overlooking the easily maintained private garden with cubby and sand pit. The generous main bedroom with walk in robe and chic en-suite is complemented by three additional double bedrooms and a stylish bathroom. Land size 576sgm approx.