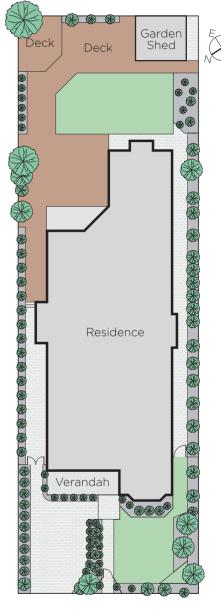

## Unsurpassed Elegance and a Lifestyle to Love

Designed with an emphasis on natural light, sustainable living and flexible family accommodation, this immaculate Federation residence presents multiple living spaces, a sophisticated kitchen and a superb alfresco and landscaped garden setting. Three ground floor bedrooms fitted with built in robes share a stylish family bathroom, while on the first floor, the main bedroom boasts walk in robe, ensuite and balcony, accompanied by a study or optional fifth bedroom. Includes an abundance of storage, solar panels, fully double glazed windows, off street parking, electric vehicle charge point and a comprehensive security system.