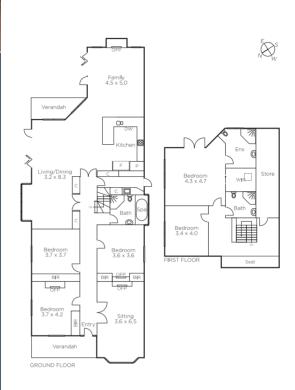

## Unsurpassed Elegance and a Lifestyle to Love

Designed with an emphasis on natural light, sustainable living and flexible family accommodation, this immaculate Federation residence presents multiple living spaces, a sophisticated kitchen and a superb alfresco and landscaped garden setting. Three ground floor bedrooms fitted with built in robes share a stylish family bathroom, while on the first floor, the main bedroom boasts walk in robe, ensuite and balcony, accompanied by a study or optional fifth bedroom. Includes an abundance of storage, solar panels, fully double glazed windows, off street parking, electric vehicle charge point and a comprehensive security system.