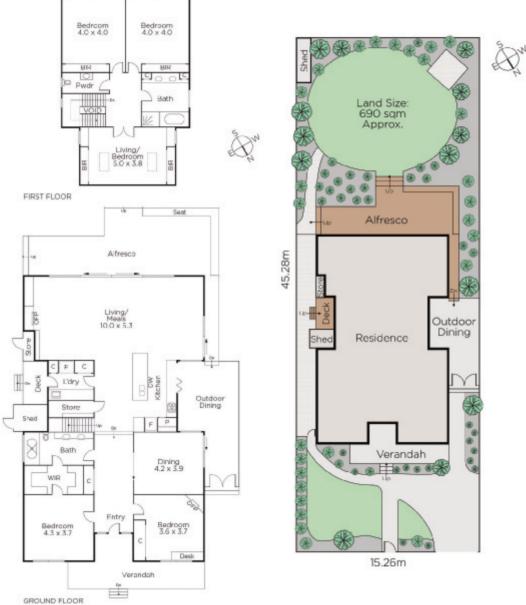

## Classic Charm Meets Contemporary Style

The picturesque exterior of this charming c1922 period residence creates an appealing first impression matched by interior spaces that have been brilliantly renovated to offer outstanding family flexibility near Gardiner's Creek, Ashburton Village, stations, schools, sports grounds & freeway access. Brushbox floors flow through the ultra wide hall to a formal dining room, gourmet kitchen & expansive living/dining room opening to private garden. The main bedroom with stylish ensuite & walk in robe is complemented by three double bedrooms, chic bathroom & large retreat. Includes alarm, laundry, storage & 2 car-spaces.