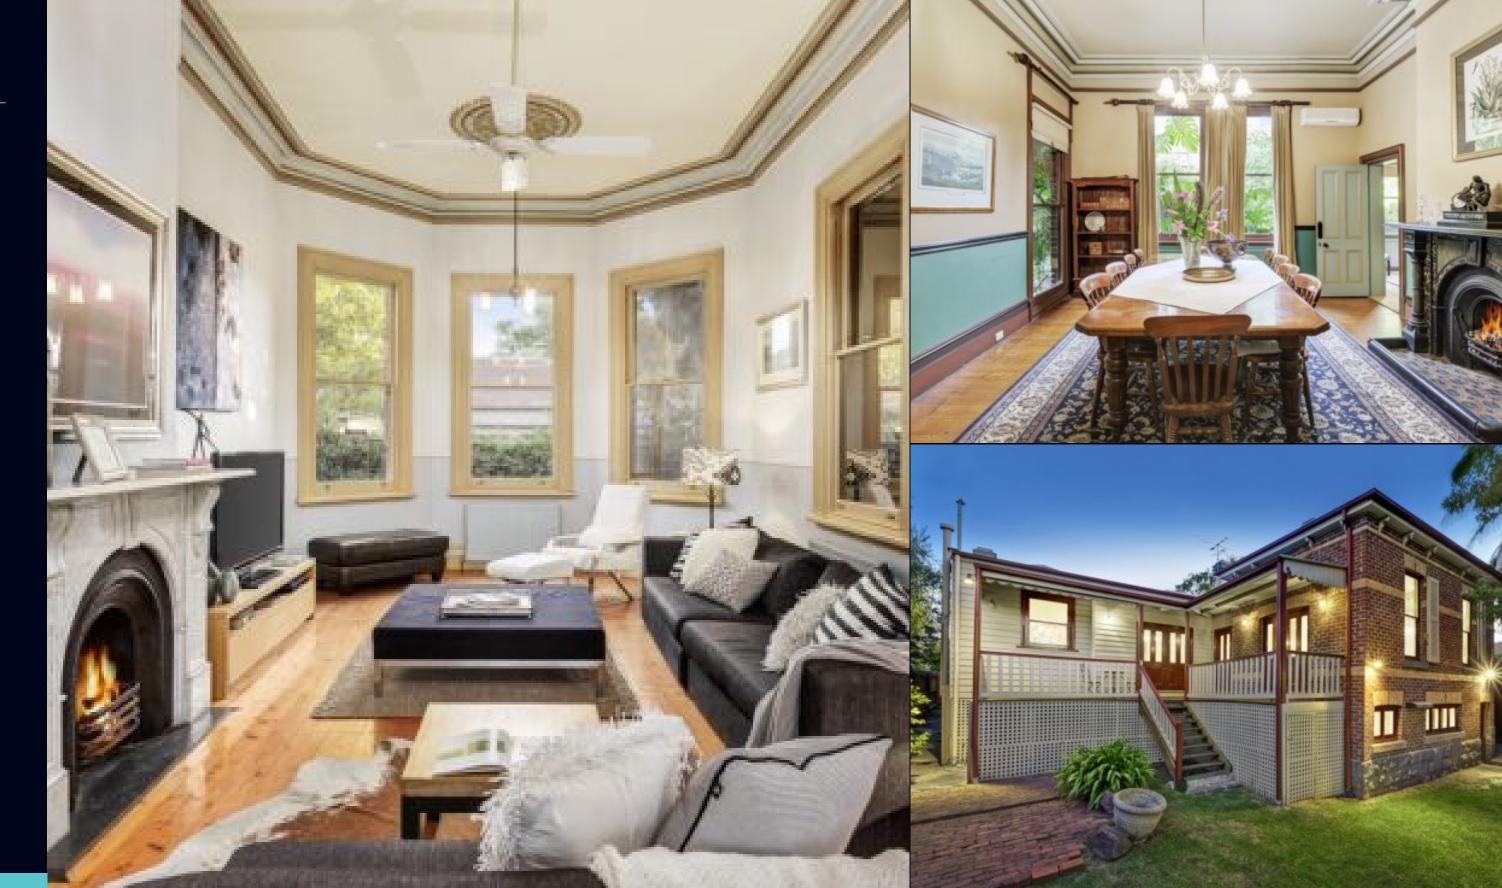

#### HAWTHORN 8 Elmie Street

5 🚝 3 🗁 2 🕀 1 💻

## Heritage beauty with a lifestyle edge

The grand dimensions of this Hawthorn Brick five bedroom Victorian residence are complemented by its rich history having been in the hands of only two families since 1890. Soaring ceilings, intricate roses, open fireplaces and a return verandah provide a delightful backdrop to the flexible floorplan which includes a living room, entertainer's dining room, study, granite kitchen with stainless steel appliances, meals and an alfresco. Fitted with Baltic Pine floors, hydronic heating, airconditioners, and three bathrooms. In an exceptional location where you can walk to everything, be near Scotch College, Xavier College and MLC, train, tram, Swinburne Uni, Auburn Village and Glenferrie Road.