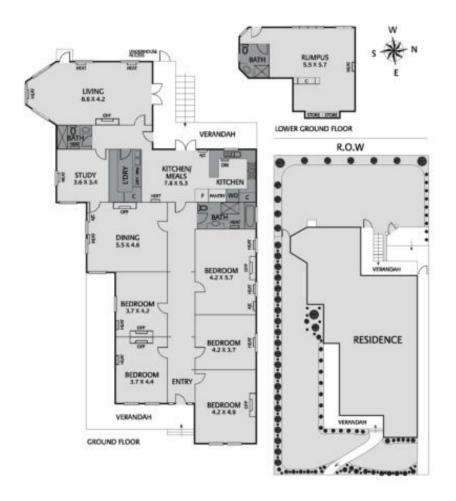

# Heritage beauty with a lifestyle edge

The grand dimensions of this Hawthorn Brick five bedroom Victorian residence are complemented by its rich history having been in the hands of only two families since 1890. Soaring ceilings, intricate roses, open fireplaces and a return verandah provide a delightful backdrop to the flexible floorplan which includes a living room, entertainer's dining room, study, granite kitchen with stainless steel appliances, meals and an alfresco. Fitted with Baltic Pine floors, hydronic heating, airconditioners, and three bathrooms. In an exceptional location where you can walk to everything, be near Scotch College, Xavier College and MLC, train, tram, Swinburne Uni, Auburn Village and Glenferrie Road.

| INSPECTThursday 1-1.30pm, Saturdays as<br>advertised or by appointmentLAND767 sqm approx.CONTACTChris Daly 0432 056 911<br>Richard Winneke 0418 136 858OFFICEHawthorn 9810 5000WEBielliscraig com au | AUCTION | Saturday 25th March at 11am |
|------------------------------------------------------------------------------------------------------------------------------------------------------------------------------------------------------|---------|-----------------------------|
| CONTACTChris Daly 0432 056 911<br>Richard Winneke 0418 136 858OFFICEHawthorn 9810 5000                                                                                                               | INSPECT |                             |
| Richard Winneke 0418 136 858OFFICEHawthorn 9810 5000                                                                                                                                                 | LAND    | 767 sqm approx.             |
|                                                                                                                                                                                                      | CONTACT |                             |
| WFB ielliscraig.com.au                                                                                                                                                                               | OFFICE  | Hawthorn 9810 5000          |
| Jeniserargieorniaa                                                                                                                                                                                   | WEB     | jelliscraig.com.au          |