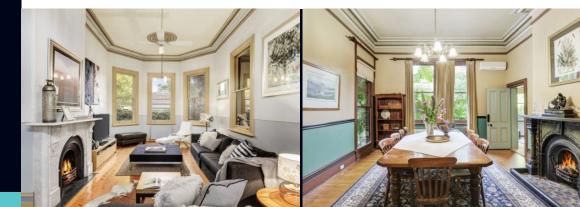

# Heritage beauty with a lifestyle edge

The grand dimensions of this Hawthorn Brick five bedroom Victorian residence are complemented by its rich history having been in the hands of only two families since 1890. Soaring ceilings, intricate roses, open fireplaces and a return verandah provide a delightful backdrop to the flexible floorplan which includes a living room, entertainer's dining room, study, granite kitchen with stainless steel appliances, meals and an alfresco. Fitted with Baltic Pine floors, hydronic heating, airconditioners, and three bathrooms. In an exceptional location where you can walk to everything, be near Scotch College, Xavier College and MLC, train, tram, Swinburne Uni, Auburn Village and Glenferrie Road.

## Heritage beauty with a lifestyle edge

The grand dimensions of this Hawthorn Brick five bedroom Victorian residence are complemented by its rich history having been in the hands of only two families since 1890. Soaring ceilings, intricate roses, open fireplaces and a return verandah provide a delightful backdrop to the flexible floorplan which includes a living room, entertainer's dining room, study, granite kitchen with stainless steel appliances, meals and an alfresco. Fitted with Baltic Pine floors, hydronic heating, airconditioners, and three bathrooms. In an exceptional location where you can walk to everything, be near Scotch College, Xavier College and MLC, train, tram, Swinburne Uni, Auburn Village and Glenferrie Road.