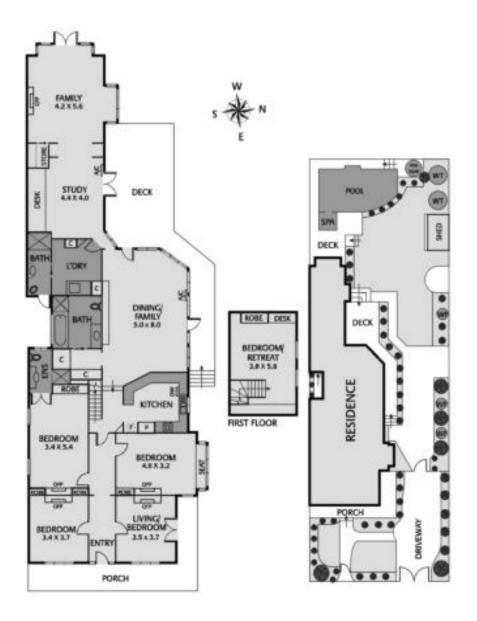

# **´HILLSIDE´** c1890 - Simply Stunning

In the sought after English Counties Estate close to Maling Road's heritage precinct, this magnificent Victorian home offers a consummate family environment revealing multiple living spaces and a sumptuous swimming pool/spa. Refined interiors brimful of natural light offer generous proportions ideal for family enjoyment and entertaining while a flexible floor plan reveals four to five bedrooms, or four plus formal sitting room with French doors to a return verandah, open-plan living/ dining, study, retreat with gas fireplace and a well appointed kitchen. Three bathrooms (ensuite to main), high ceilings, excellent storage, rear verandah/deck. Workshop.

| AUCTION | Saturday 29th April at 11am                                                             |
|---------|-----------------------------------------------------------------------------------------|
| INSPECT | Thursday 12-12.30pm, Saturdays as advertised or by appointment                          |
| LAND    | 773 sqm approx.                                                                         |
| CONTACT | Chris Gillon 0407 409 227<br>David Macmillan 0411 111 108<br>Andrew Wilkie 0408 441 151 |
| OFFICE  | Balwyn 9831 2800                                                                        |
| WEB     | ielliscraig.com.au                                                                      |