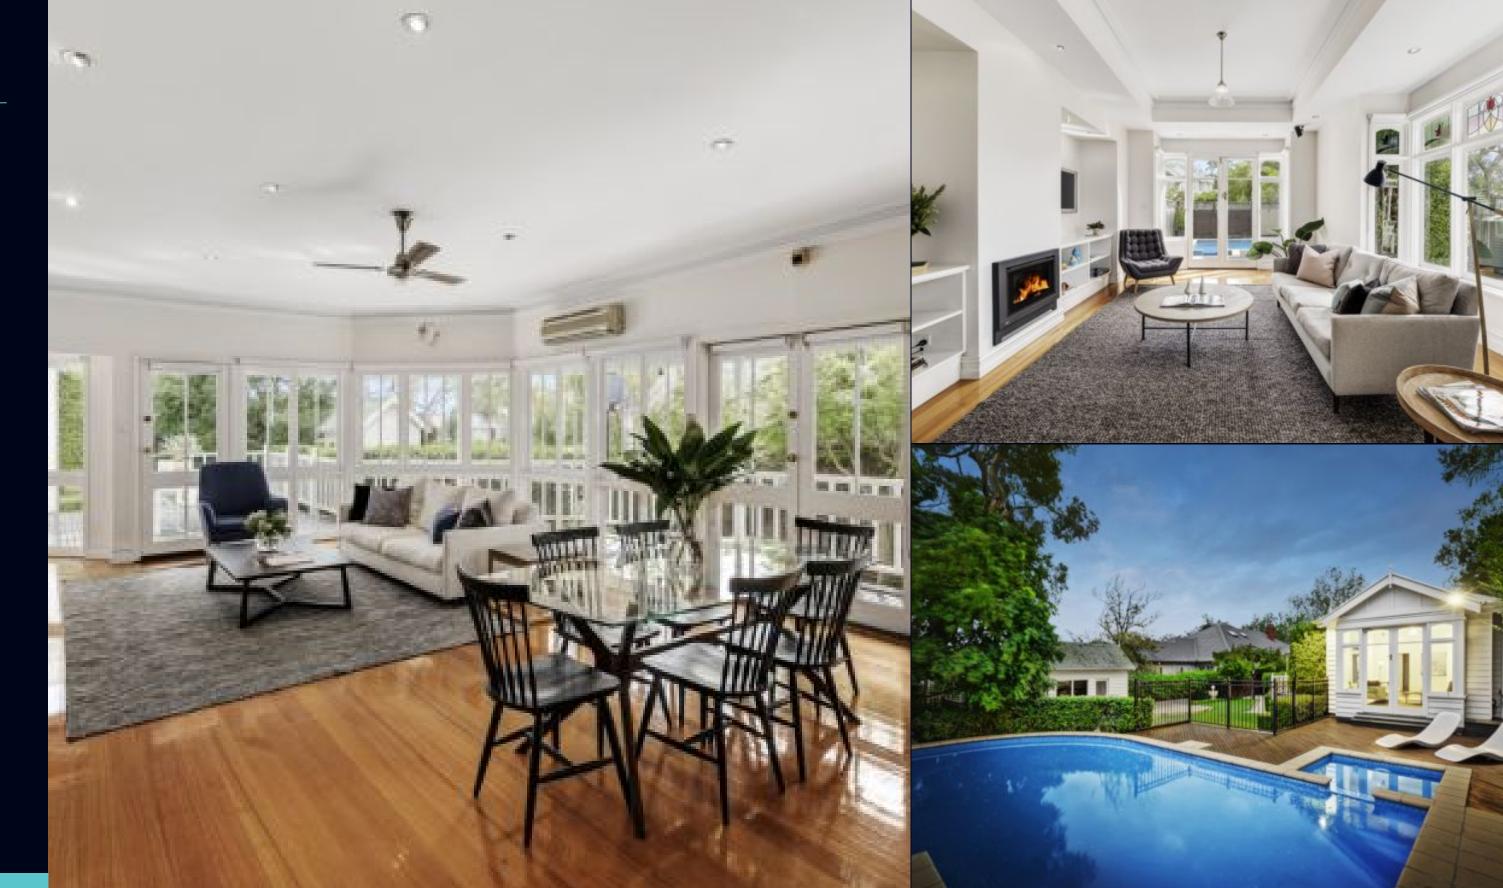

# **´HILLSIDE´** c1890 - Simply Stunning

In the sought after English Counties Estate close to Maling Road's heritage precinct, this magnificent Victorian home offers a consummate family environment revealing multiple living spaces and a sumptuous swimming pool/spa. Refined interiors brimful of natural light offer generous proportions ideal for family enjoyment and entertaining while a flexible floor plan reveals four to five bedrooms, or four plus formal sitting room with French doors to a return verandah, open-plan living/ dining, study, retreat with gas fireplace and a well appointed kitchen. Three bathrooms (ensuite to main), high ceilings, excellent storage, rear verandah/deck. Workshop.

# 'HILLSIDE' c1890 - Simply Stunning

In the sought after English Counties Estate close to Maling Road's heritage precinct, this magnificent Victorian home offers a consummate family environment revealing multiple living spaces and a sumptuous swimming pool/spa. Refined interiors brimful of natural light offer generous proportions ideal for family enjoyment and entertaining while a flexible floor plan reveals four to five bedrooms, or four plus formal sitting room with French doors to a return verandah, open-plan living/ dining, study, retreat with gas fireplace and a well appointed kitchen. Three bathrooms (ensuite to main), high ceilings, excellent storage, rear verandah/deck. Workshop.