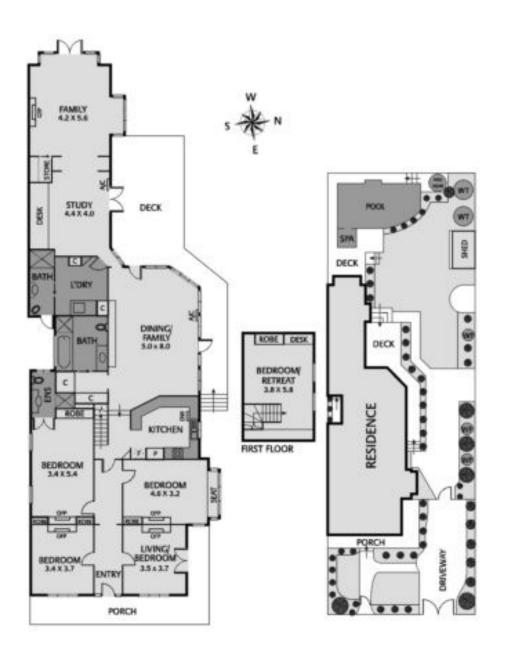

# **´HILLSIDE´** c1890 - Simply Stunning

In the sought after English Counties Estate close to Maling Road's heritage precinct, this magnificent Victorian home offers a consummate family environment revealing multiple living spaces and a sumptuous swimming pool/spa. Refined interiors brimful of natural light offer generous proportions ideal for family enjoyment and entertaining while a flexible floor plan reveals four to five bedrooms, or four plus formal sitting room with French doors to a return verandah, open-plan living/ dining, study, retreat with gas fireplace and a well appointed kitchen. Three bathrooms (ensuite to main), high ceilings, excellent storage, rear verandah/deck. Workshop.

| AUCTION | Saturday 29th April at 11am                                                             |
|---------|-----------------------------------------------------------------------------------------|
| INSPECT | Thursday 12-12.30pm, Saturdays as advertised or by appointment                          |
| LAND    | 773 sqm approx.                                                                         |
| CONTACT | Chris Gillon 0407 409 227<br>David Macmillan 0411 111 108<br>Andrew Wilkie 0408 441 151 |
| OFFICE  | Balwyn 9831 2800                                                                        |
| WEB     | ielliscraig.com.au                                                                      |